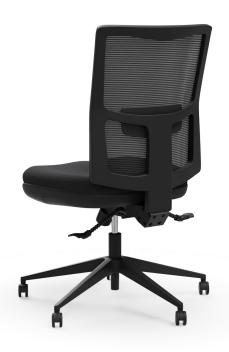

## On-air.

Ergonomic, affordable, and most importantly – comfortable. The Luft Task Chair pleases everyone with its clever design featuring a thick moulded seat, mesh back with lumbar support, and a range of optional features.

## **Features**

- AFRDI Level 6 Certified
- Available with Heavy Duty Mechanism (160kg Weight Rating)
- Optional adjustable arms, head-rest and drafting kit
- Weight Rating: 135kg
- Gas height adjustment
- Moulded foam seat
- 3-Lever mechanism
- Mesh back with lumbar support

## **Finishes**

• Upholstery (Seat): Black Standard | Select from Burgtec house fabrics / leathers or fabric of your choice

Mesh Back: BlackFrame/Arms: BlackBase: Black or Chrome