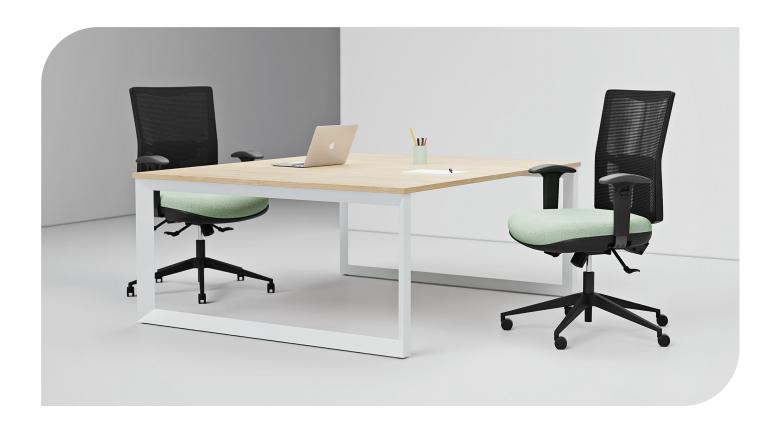

## On-air.

Ergonomic, affordable, and most importantly – comfortable. The Luft Task Chair pleases everyone with its clever design featuring a thick moulded seat, mesh back with lumbar support, and a range of optional features.

## **Features**

- AFRDI Level 6 Certified
- Available with Heavy Duty Mechanism (160kg Weight Rating)
- Optional adjustable arms, head-rest and drafting kit
- Weight Rating: 135kg
- Gas height adjustment
- Moulded foam seat
- 3-Lever mechanism
- Mesh back with lumbar support