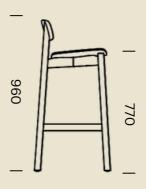

## DIMENSIONS (MM) -LUNA CHAIR & STOOL

Timber chair

LUNA-CH | Timber chair

**Counter Stool** 

LUNA-ST65 | Timber Stool

Bar Stool

LUNA-ST77 | Timber Stool