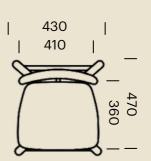

## DIMENSIONS (MM) -LUNA CHAIR & STOOL

Timber chair

LUNA-CH | Timber chair

**Counter Stool** 

LUNA-ST65 | Timber Stool

Bar Stool

LUNA-ST77 | Timber Stool