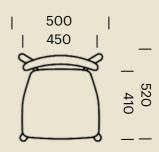

## DIMENSIONS (MM) -LUNA CHAIR & STOOL

Timber chair

LUNA-CH | Timber chair

**Counter Stool** 

LUNA-ST65 | Timber Stool

Bar Stool

LUNA-ST77 | Timber Stool