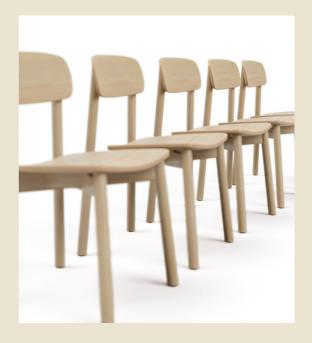

### Sleek and timeless.

Defined by it's smart, iconic silhouette, with rounded seat and back, the Luna is both practical and comfortable.

The beautiful genuine timber frame is made of European beech wood, with a comfortable padded vinyl seat.

#### **EUROPEAN DESIGN**

The Luna is not just a piece of furniture, it is a piece of art.

A testimony to a long history of design, this fabulous chair showcases European influence with that signature minimalistic look.

Built with fluid lines, the Luna brings a relaxed feel to any room it graces.