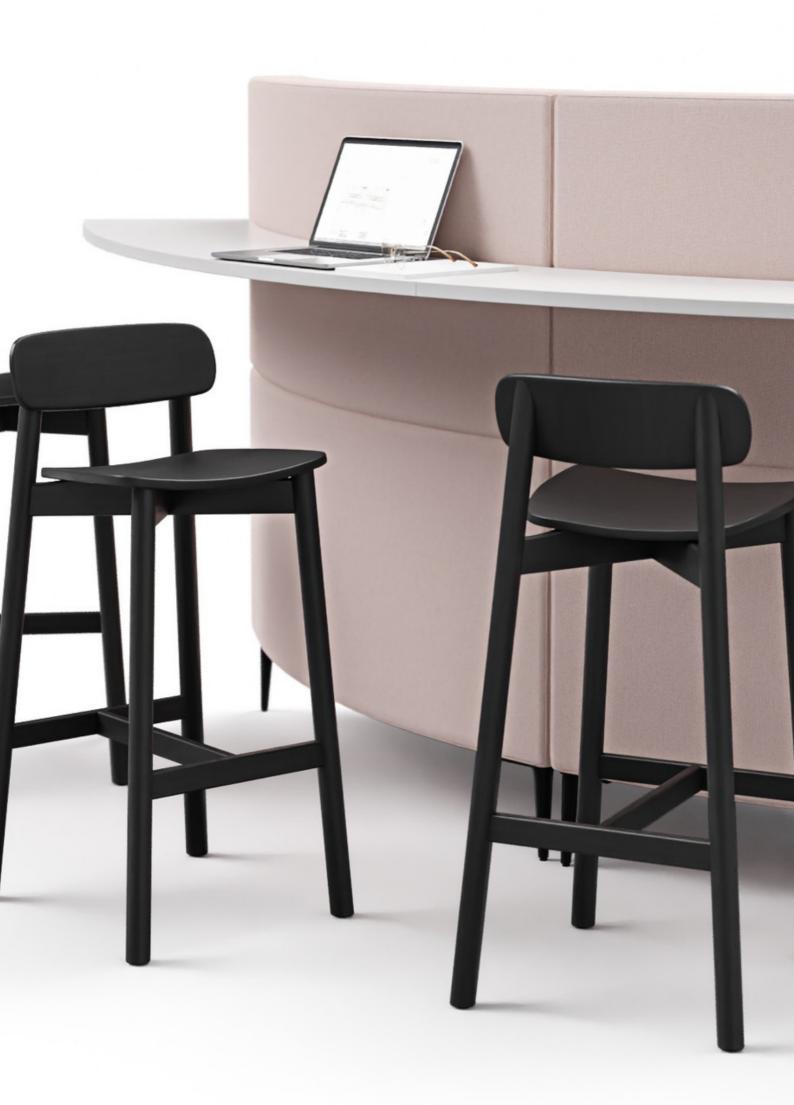

#### **Features**

- Solid European Beech frame with vinyl seat option
- European design
- Lightweight
- · Fully assembled
- Matching Bar Stool

## **Finishes**

• Base: Natural Ash or Black. Curated Palette options available.

Seat: Black Vinyl

#### **CURATED PALETTE FINISHES**

Stocked in Black or Natural Ash, the Luna chair and stool are also available for customisation in a huge range of different paint and vinyl colours.