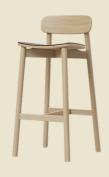

### Sleek and timeless.

Defined by it's smart, iconic silhouette, with rounded seat and back, the Luna is both practical and comfortable.

The beautiful genuine timber frame is made of European beech wood, with a comfortable padded vinyl seat.

#### **Features**

- Solid European Beech frame with vinyl seat option
- European design
- Lightweight
- · Fully assembled
- Matching Bar Stool