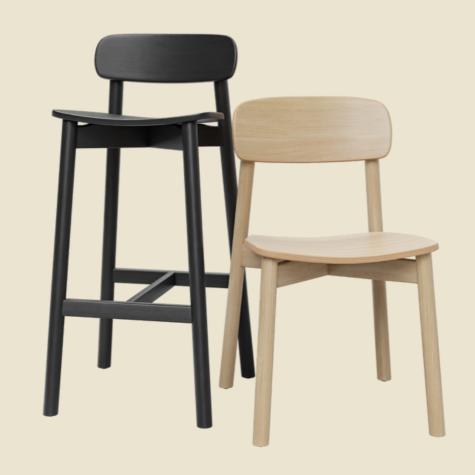

### Sleek and timeless.

Defined by it's smart, iconic silhouette, with rounded seat and back, the Luna is both practical and comfortable.

The beautiful genuine timber frame is made of European beech wood, with a comfortable padded vinyl seat.

#### **Features**

- Solid European Beech frame with vinyl seat option
- European design
- Lightweight
- · Fully assembled
- Matching Bar Stool

## DIMENSIONS (MM) -LUNA CHAIR & STOOL

Timber chair

LUNA-CH | Timber chair

**Counter Stool** 

LUNA-ST65 | Timber Stool

Bar Stool

LUNA-ST77 | Timber Stool