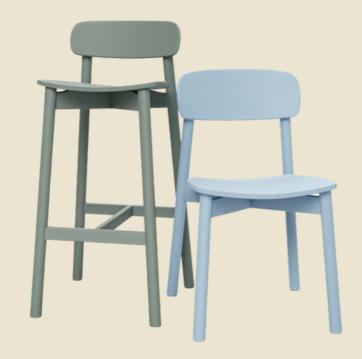

#### **CURATED PALETTE FINISHES**

Stocked in Black or Natural Ash, the Luna chair and stool are also available for customisation in a huge range of different paint and vinyl colours.