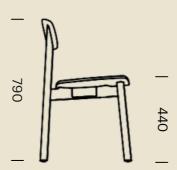

## DIMENSIONS (MM) -LUNA CHAIR & STOOL

Timber chair

LUNA-CH | Timber chair

**Counter Stool** 

LUNA-ST65 | Timber Stool

Bar Stool

LUNA-ST77 | Timber Stool