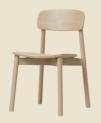

### Sleek and timeless.

Defined by it's smart, iconic silhouette, with rounded seat and back, the Luna is both practical and comfortable.

The beautiful genuine timber frame is made of European beech wood, with a comfortable padded vinyl seat.

#### **EUROPEAN DESIGN**

The Luna is not just a piece of furniture, it is a piece of art.

A testimony to a long history of design, this fabulous chair showcases European influence with that signature minimalistic look.

Built with fluid lines, the Luna brings a relaxed feel to any room it graces.