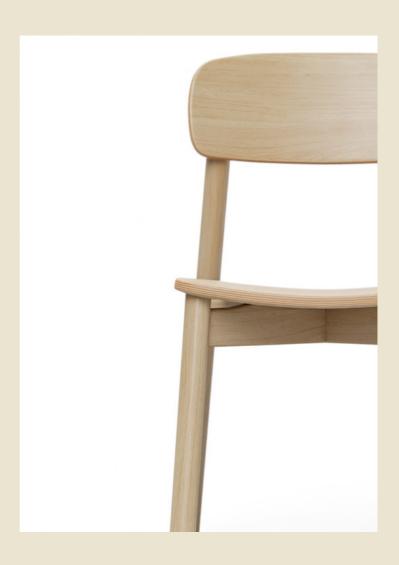

#### **SOLID TIMBER CONSTRUCTION**

The comfortably curved backrest is created by bending the timber under incredible heat and pressure, adding to the strength of the timber and giving this chair its ergonomic feel and identity.