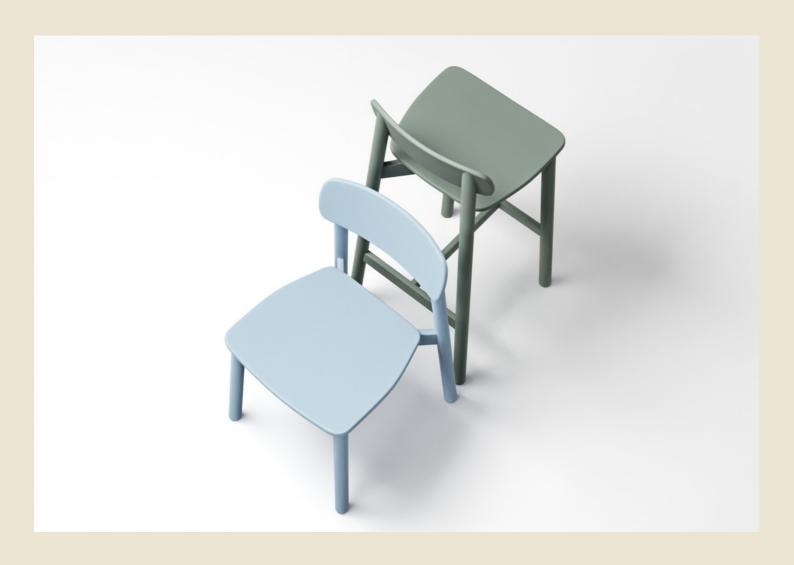

#### **CURATED PALETTE FINISHES**

Stocked in Black or Natural Ash, the Luna chair and stool are also available for customisation in a huge range of different paint and vinyl colours.