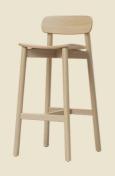

#### **Features**

- Solid European Beech frame with vinyl seat option
- European design
- Lightweight
- · Fully assembled
- Matching Bar Stool

## DIMENSIONS (MM) -LUNA CHAIR & STOOL

Timber chair

LUNA-CH | Timber chair

**Counter Stool** 

LUNA-ST65 | Timber Stool

Bar Stool

LUNA-ST77 | Timber Stool