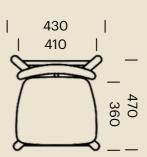

## DIMENSIONS (MM) -LUNA CHAIR & STOOL

Timber chair

LUNA-CH | Timber chair

**Counter Stool** 

LUNA-ST65 | Timber Stool

Bar Stool

LUNA-ST77 | Timber Stool