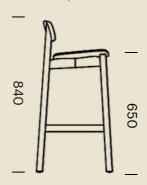

## DIMENSIONS (MM) -LUNA CHAIR & STOOL

Timber chair

LUNA-CH | Timber chair

**Counter Stool** 

LUNA-ST65 | Timber Stool

Bar Stool

LUNA-ST77 | Timber Stool