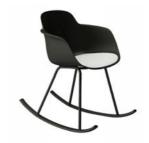

# Sicla Chair

# More than a bucket chair.

*╲╬╫╫╢╫╫╫╫╫╫*╢╢╢╢╖╖╖

The Sicla Collection features a stylish "bucket" polypropylene shell on a wide range of base options. Comfortable and lightweight the Sicla is a timeless piece in any space.

### **Features**

- Rib around back of chair for stability and support
- Armrests seamlessly integrated with rib
- Polypropylene shell
- Base options: 4 legs, sled, 4 star aluminium, swivel with castors, rocking, wooden legs
- 10 year warranty

## Sicla Chair

Product Type : Chair Status : March 2021 Release Lead Time : 4-6 weeks Country of Origin : Italy

----

- 6 Different base options (Chrome, Black/White PC, Alum, Natural Ash, Graphite Ash)
- 6 different shell options PP (White, Black, Sand, Peach, Powder Blue, Army Green)

- Workplace
- Healthcare
- Education