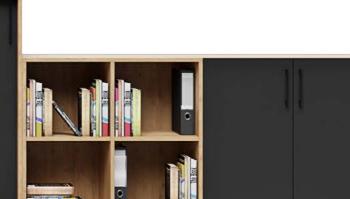

# Neos Storage

# A new way to store.

Neos Storage is a new take on melamine storage. Like all individuals and workspaces, Neos is highly flexible and adaptable especially in colour combinations and variations. Built to last, Neos will add the essential storage required in your workplace.

### **Features**

- Made to order custom sizes & configurations
- 10 year warranty
- Optional extras include locks, planter boxes, additional

### Neos Storage

Product Type : Storage Status : Available to Order Country of Origin : Australia

- Available in Tier 1, 2 and 3 Melamine Finishes and any combination of colours (prices will vary accordingly)
- Option to add custom upholstered seat on caddy units

- Workplace
- Healthcare
- Education
- Hospitality

- All 18mm construction
- shelves and door types