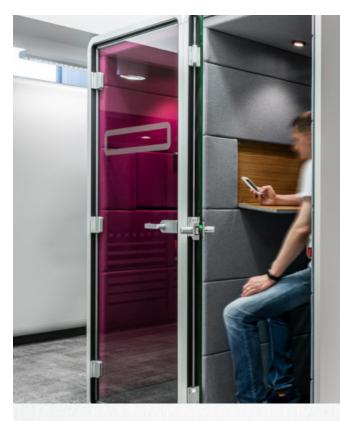

# Hushphone3

# Maximise call quality.

Hushphone3 is comfortable and easy to use. With an ergonomic arm rest and motion sensor lighting, Hushphone3 is a great place to make calls in the office without any background noise.

### **Features**

- Made for 1 User
- 1000mm W x 2230mm H x 900mm D
- Reduces general office noise from approx. 70db to a peaceful 36db
- Conversations inside Hushphone3 at 60db are barely heard outside the booth, being reduced to 26db