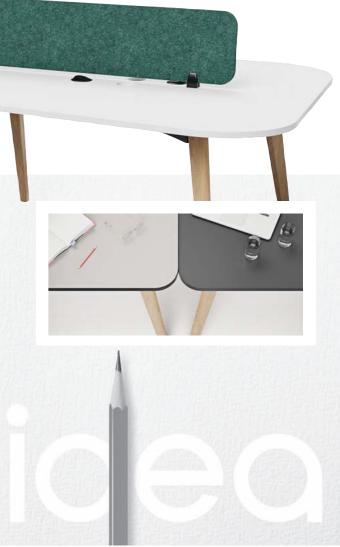

## Introducing Stream X

# Simply refined.

The Stream X family, takes a new angle on tables and desking. A refined, minimalist style available in natural timber and powder coated steel. Stream X compliments any modern office design.

#### Features

- Splay Style Frame
- Commercial Grade
- Customisable

Product Type : Table Status : Jan. 2021 Release

Country of Origin : Australia

- Black Powdercoat
- White Powdercoat
- Natural Victorian Ash