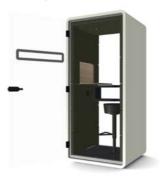

# Huddlespace

Whether its congratulating team wins, strategising on the next big project or simply catching up with team members, Huddlespace offers the perfect solution to energize your team! A quiet environment separated from your general work area that will add focus and enthusiasm to any conversation.

#### **Features**

- 2 Person, 4 Person
- 100% customisable
- Modular design
- Integrated power/data • Integrated lighting
- 10 year warranty

### Huddlespace

Product Type : Booth Status : Available to Order Country of Origin : Australia

- Australian designed and made

- Available in-house Fabric (London)
- Or available in any fabric of your choice

- Workplace
- Healthcare
- Hospitality
- Education
- Accommodation