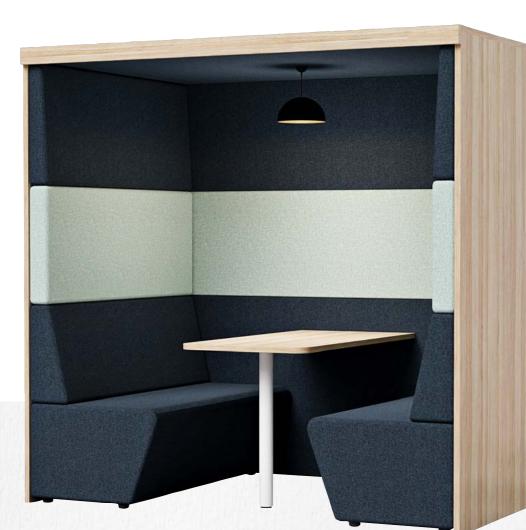

# Huddlespace

Whether its congratulating team wins, strategising on the next big project or simply catching up with team members, Huddlespace offers the perfect solution to energize your team! A quiet environment separated from your general work area that will add focus and enthusiasm to any conversation.

#### **Features**

- 2 Person, 4 Person
- 100% customisable
- Modular design
- Integrated power/data • Integrated lighting
- 10 year warranty

### Huddlespace

Product Type : Booth Status : Available to Order Country of Origin : Australia

- Australian designed and made

- Available in-house Fabric (London)
- Or available in any fabric of your choice