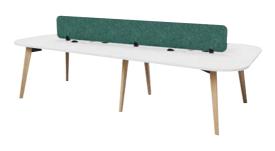

## Introducing Stream X

# Simply refined.

The Stream X family, takes a new angle on tables and desking. A refined, minimalist style available in natural timber and powder coated steel. Stream X compliments any modern office design.

#### Features

- Splay Style Frame
- Commercial Grade
- Customisable

Product Type : Table Status : Jan. 2021 Release

Country of Origin : Australia

- Black Powdercoat
- White Powdercoat
- Natural Victorian Ash

- Workplace
- Education
- Hospitality
- Accommodation