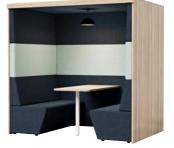

# Huddlespace

Whether its congratulating team wins, strategising on the next big project or simply catching up with team members, Huddlespace offers the perfect solution to energize your team! A quiet environment separated from your general work area that will add focus and enthusiasm to any conversation.

#### **Features**

- 2 Person, 4 Person
- 100% customisable
- Modular design
- Integrated power/data • Integrated lighting
- 10 year warranty

### Huddlespace

Product Type : Booth Status : Available to Order Country of Origin : Australia

- Australian designed and made

- Available in-house Fabric (London)
- Or available in any fabric of your choice

- Workplace
- Healthcare
- Hospitality
- Education
- Accommodation