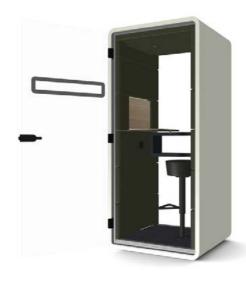

# Hushphone3

# Maximise call quality.

Hushphone3 is comfortable and easy to use. With an ergonomic arm rest and motion sensor lighting, Hushphone3 is a great place to make calls in the office without any background noise.

### **Features**

- Made for 1 User
- 1000mm W x 2230mm H x 900mm D
- Reduces general office noise from approx. 70db to a peaceful 36db
- Conversations inside Hushphone3 at 60db are barely heard outside the booth, being reduced to 26db