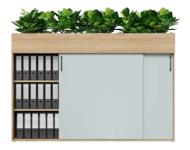

# Neos Storage

# A new way to store.

Neos Storage is a new take on melamine storage. Like all individuals and workspaces, Neos is highly flexible and adaptable especially in colour combinations and variations. Built to last, Neos will add the essential storage required in your workplace.

### **Features**

- Made to order custom sizes & configurations
- 10 year warranty
- Optional extras include locks, planter boxes, additional

### Neos Storage

Product Type : Storage Status : Available to Order Country of Origin : Australia

- Available in Tier 1, 2 and 3 Melamine Finishes and any combination of colours (prices will vary accordingly)
- Option to add custom upholstered seat on caddy units

- Workplace
- Healthcare
- Education
- Hospitality

- All 18mm construction
- shelves and door types