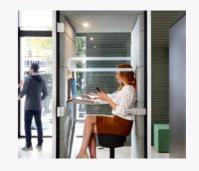

# Hushphone3

# Maximise call quality.

Hushphone3 is comfortable and easy to use. With an ergonomic arm rest and motion sensor lighting, Hushphone3 is a great place to make calls in the office without any background noise.

### **Features**

- Made for 1 User
- 1000mm W x 2230mm H x 900mm D
- Reduces general office noise from approx. 70db to a peaceful 36db
- Conversations inside Hushphone3 at 60db are barely heard outside the booth, being reduced to 26db

## Hushphone3

Product Type : Booth Status : Jan. 2021 Release Country of Origin : Poland

- Black or White Case/Outer
- Inner Upholstery Dekoma 'Petrus' or 'WOOL' Fabric Ranges
- Clear or Matt Glass
- Inner Accessories -Black, White, Aluminium or Natural Oak