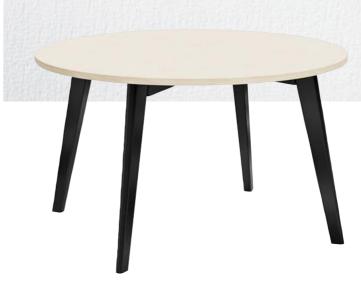

## Introducing Stream X

# Simply refined.

The Stream X family, takes a new angle on tables and desking. A refined, minimalist style available in natural timber and powder coated steel. Stream X compliments any modern office design.

#### Features

- Splay Style Frame
- Commercial Grade
- Customisable

Product Type : Table Status : Jan. 2021 Release

Country of Origin : Australia

- Black Powdercoat
- White Powdercoat
- Natural Victorian Ash