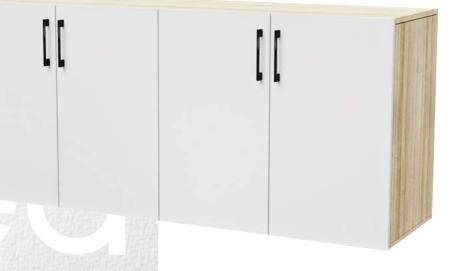

# Neos Storage

# A new way to store.

Neos Storage is a new take on melamine storage. Like all individuals and workspaces, Neos is highly flexible and adaptable especially in colour combinations and variations. Built to last, Neos will add the essential storage required in your workplace.

### **Features**

- Made to order custom sizes & configurations
- 10 year warranty
- Optional extras include locks, planter boxes, additional

### Neos Storage

Product Type : Storage Status : Available to Order Country of Origin : Australia

- Available in Tier 1, 2 and 3 Melamine Finishes and any combination of colours (prices will vary accordingly)
- Option to add custom upholstered seat on caddy units

- Workplace
- Healthcare
- Education
- Hospitality

- All 18mm construction
- shelves and door types