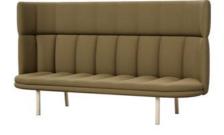

## Linus

Product Type : Lounge Status : Dec. 2020 Release Country of Origin : Australia

## A sense of rhythm.

Powerfully simple and streamlined in design the Linus lounge will create calm and consistency in any space. Linus is designed and Hand crafted in Australia with durable foam and sturdy oak legs. Its Green tag certification shows commitment to people and the environment.

#### Features

- Curved seat and back
  design
- Statement linear stitching on seat and back
- Solid Oak legs
- Modular and available in 1, 2 and 3 seater options
- Standard and Tall back options available

• Available in house fabric

• Option to upholster in any fabric of your choice