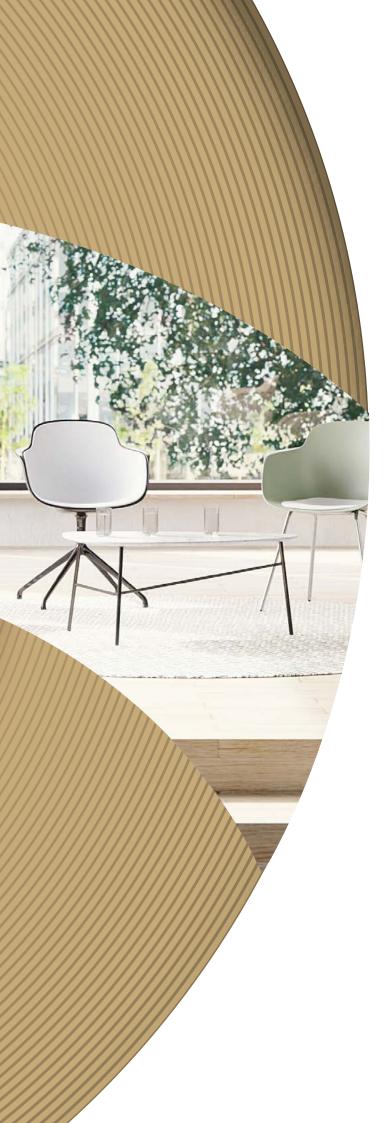

## Introducing Stream X

# Simply refined.

The Stream X family, takes a new angle on tables and desking. A refined, minimalist style available in natural timber and powder coated steel. Stream X compliments any modern office design.

#### Features

- Splay Style Frame
- Commercial Grade
- Customisable

Product Type : Table Status : Jan. 2021 Release

Country of Origin : Australia

- Black Powdercoat
- White Powdercoat
- Natural Victorian Ash