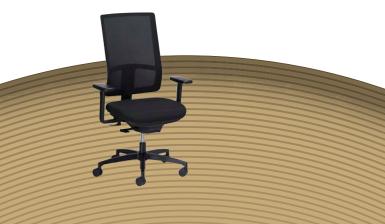

# Quattro Task Chair

Product Type : Table System Status : Dec. 2020 Release Country of Origin : Australia

# A chair for every body.

The Quattro combines the latest membrane seat support technology, with an engineered knit mesh back-rest, resulting in a product that can be adjusted to suit every user and provide genuine ergonomic support for long periods of sitting.

#### **Features**

- Thoracic support
- Height adjustable mesh back
- Gas height adjustment
- 70mm sliding seat mechanism
- S14 Seat suspended membrane sliding seat for ergonomic comfort and support
- 120kg weight rating

- Black nylon base
- Choice of 9 vibrant
  mesh colours
- Polished aluminium base available

- Workplace
- Healthcare
- Education

Quattro Chair

Linus

Neos Storage

Huddlespace

burgtec.com