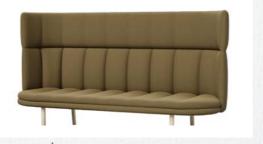

## Introducing Strata Circulate Table

## Meet easy.

Strata Circulate Table combines the most advance accentuator technology with striking design to deliver a meeting table that teams will love to collaborate at. With a huge range of options for colours, size and features, the Strata 360 Table will be as unique as all the individuals who use it.

#### **Features**

- Optional AV Shroud (in your choice of fabric)
- Optional power box in centre
- 10 year warranty
- Silent operation
- Multiple sizes and configurations

.

Product Type : Table System Status : Dec. 2020 Release Country of Origin : Australia

- Base is painted MDF (2 pack) in colour of your choice
- Powder coated subframe available in black or white
- 25mm melamine Table top

- Workplace
- Healthcare
- Education
- Hospitality
- Accommodation