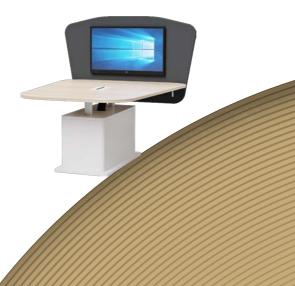

## Introducing Strata Circulate Table

## Meet easy.

Strata Circulate Table combines the most advance accentuator technology with striking design to deliver a meeting table that teams will love to collaborate at. With a huge range of options for colours, size and features, the Strata 360 Table will be as unique as all the individuals who use it.

#### **Features**

- Optional AV Shroud (in your choice of fabric)
- Optional power box in centre
- 10 year warranty
- Silent operation
- Multiple sizes and configurations

.

Product Type : Table System Status : Dec. 2020 Release Country of Origin : Australia

- Base is painted MDF (2 pack) in colour of your choice
- Powder coated subframe available in black or white
- 25mm melamine Table top

- Workplace
- Healthcare
- Education
- Hospitality
- Accommodation