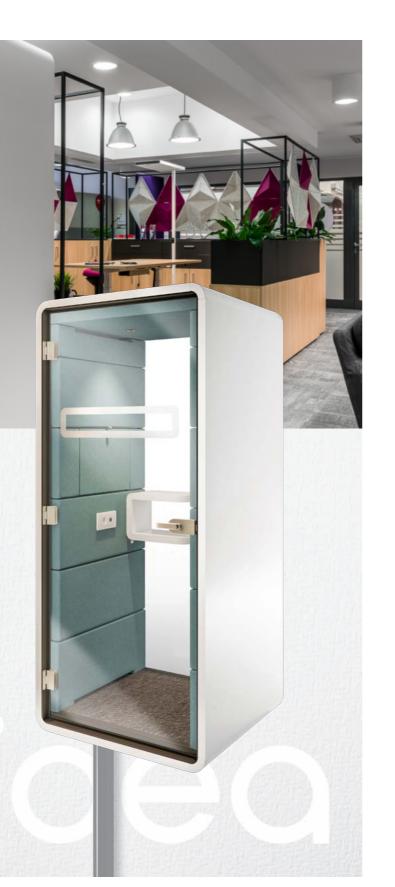

# Hushphone3

# Maximise call quality.

Hushphone3 is comfortable and easy to use. With an ergonomic arm rest and motion sensor lighting, Hushphone3 is a great place to make calls in the office without any background noise.

### **Features**

- Made for 1 User
- 1000mm W x 2230mm H x 900mm D
- Reduces general office noise from approx. 70db to a peaceful 36db
- Conversations inside Hushphone3 at 60db are barely heard outside the booth, being reduced to 26db