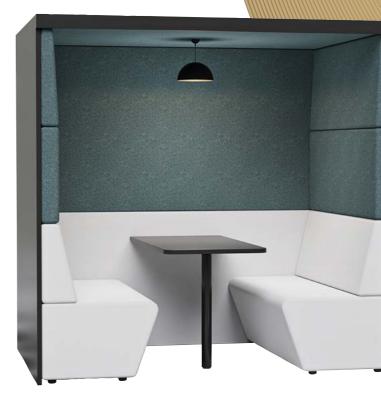

# Huddlespace

Whether its congratulating team wins, strategising on the next big project or simply catching up with team members, Huddlespace offers the perfect solution to energize your team! A quiet environment separated from your general work area that will add focus and enthusiasm to any conversation.

#### **Features**

- 2 Person, 4 Person
- 100% customisable
- Modular design
- Integrated power/data • Integrated lighting
- 10 year warranty

### Huddlespace

Product Type : Booth Status : Available to Order Country of Origin : Australia

- Australian designed and made

- Available in-house Fabric (London)
- Or available in any fabric of your choice