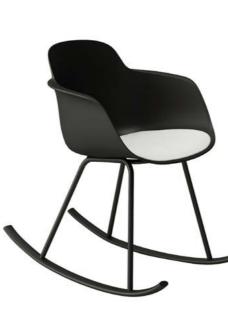

# Sicla Chair

# More than a bucket chair.

*╲╬╫╫╢╫╫╫╫╫╫*╢╢╢╢╖╖╖

The Sicla Collection features a stylish "bucket" polypropylene shell on a wide range of base options. Comfortable and lightweight the Sicla is a timeless piece in any space.

### **Features**

- Rib around back of chair for stability and support
- Armrests seamlessly integrated with rib
- Polypropylene shell
- Base options: 4 legs, sled, 4 star aluminium, swivel with castors, rocking, wooden legs
- 10 year warranty

## Sicla Chair

Product Type : Chair Status : March 2021 Release Lead Time : 4-6 weeks Country of Origin : Italy

----

- 6 Different base options (Chrome, Black/White PC, Alum, Natural Ash, Graphite Ash)
- 6 different shell options PP (White, Black, Sand, Peach, Powder Blue, Army Green)

- Workplace
- Healthcare
- Education