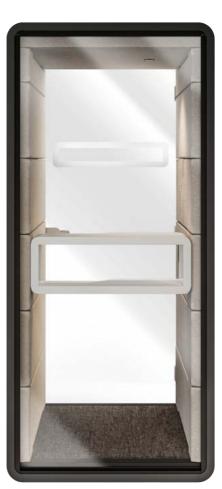

# Hushphone3

# Maximise call quality.

Hushphone3 is comfortable and easy to use. With an ergonomic arm rest and motion sensor lighting, Hushphone3 is a great place to make calls in the office without any background noise.

### **Features**

- Made for 1 User
- 1000mm W x 2230mm H x 900mm D
- Reduces general office noise from approx. 70db to a peaceful 36db
- Conversations inside Hushphone3 at 60db are barely heard outside the booth, being reduced to 26db

## Hushphone3

Product Type : Booth Status : Jan. 2021 Release Country of Origin : Poland

- Black or White Case/Outer
- Inner Upholstery Dekoma 'Petrus' or 'WOOL' Fabric Ranges
- Clear or Matt Glass
- Inner Accessories -Black, White, Aluminium or Natural Oak