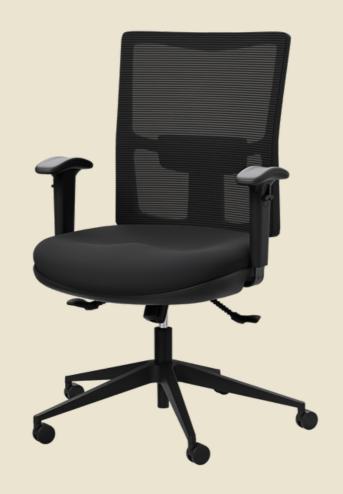

## On air.

Ergonomic, affordable, and most importantly – comfortable.

The Squad Task Chair pleases everyone with its clever design featuring a thick moulded seat, mesh back with lumbar support, and a range of optional features.

#### **Features**

- · AFRDI Level 6 Certified
- Available with Heavy Duty Mechanism (160kg Weight Rating)
- Optional adjustable arms, head-rest and drafting kit
- Weight Rating: 135kg
- · Gas height adjustment
- Moulded foam seat
- 3-Lever mechanism
- Mesh back with lumbar support

#### **Finishes**

- Upholstery (Seat): Black Standard | Select from Burgtec house fabrics / leathers or fabric of your choice
- Mesh Back: Black
- Frame/Arms: Black
- · Base: Black or Chrome