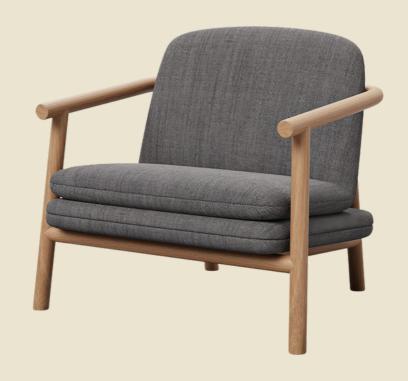

### Set yourself apart.

With its unique figure fusing sharp angles and organic contours, the Grande brings a personality to your designs too good to refuse.

Both classy and casual, the Grande lends itself to just about any space.

#### **Features**

- Exposed timber frame
- Fully upholstered seat & back
- Angular design
- Easy to assemble

#### **Finishes**

- Upholstery: Select from Burgtec house fabrics /leathers
- Frame: Clear Coated Ash
- Stocked in Charcoal fabric