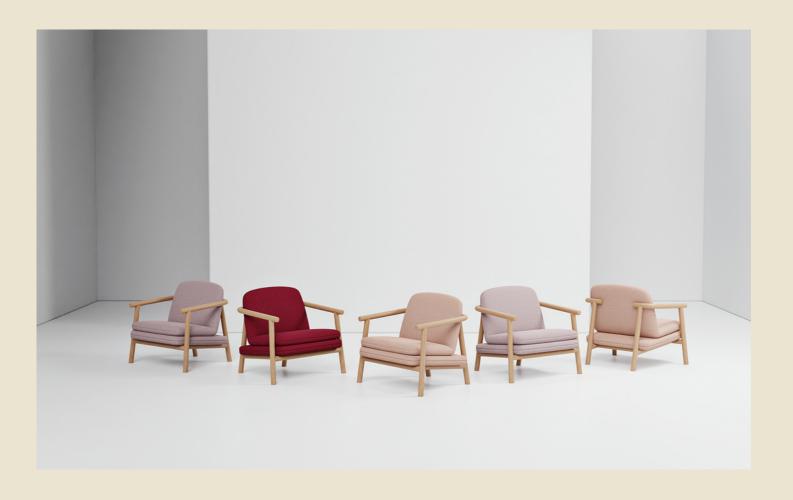

#### **Finishes**

- Upholstery: Select from Burgtec house fabrics /leathers
- Frame: Clear Coated Ash
- Stocked in Charcoal fabric