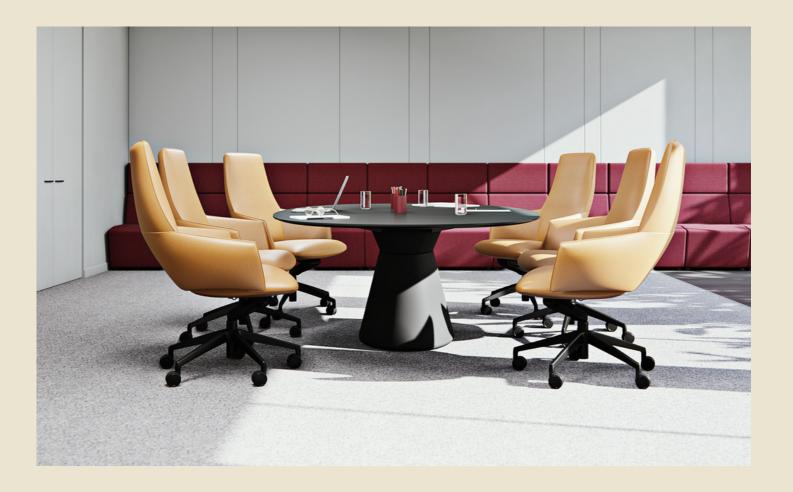

### The nordic difference.

The Element range showcases lucidity through elegant detailing and a contoured silhouette.

With tub-style arms and supportive high back, the Element is ergonomic and versatile - ideal for the modern boardroom.