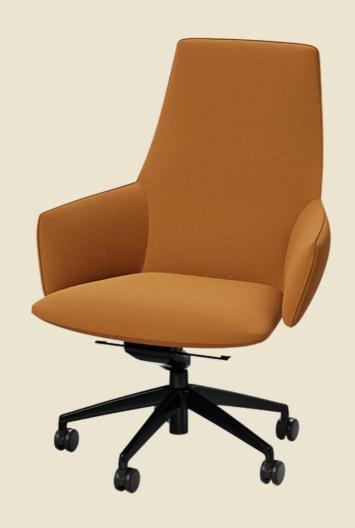

### The nordic difference.

The Element range showcases lucidity through elegant detailing and a contoured silhouette.

With tub-style arms and supportive high back, the Element is ergonomic and versatile - ideal for the modern boardroom.

#### Features

- Eco 5 Rated
- Gas-lift Height Adjustable
- Lockable Tilt Mechanism
- Adjust Tilt Tension Control
- Weight Rating: 140kg
- Tub-style Design

#### Finishes

- Upholstery: Select from Burgtec house fabrics / leathers or fabric of your choice
- Base: Black
- Two-tone upholstery available