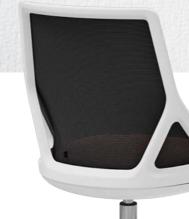

# A little luxury.

Intuitive and striking, Ley meets the demands of any workplace or meeting room. With optional variations including back height, base type, and fixed arms, Ley can be configured to suit your exact needs.

- Black Mesh Back
- of your choice

#### Features

- Available in Mid-Back or High-Back • Optional fixed arms • Weight Rating: 135kg • Integrated tilt mechanism

Product Type : Chair Status : Available to Order Region of Origin : Europe

- Base: Polished Aluminium or Black / White Nylon • Frame: Black / White Nylon • Seat: Select from Burgtec house fabrics or fabric