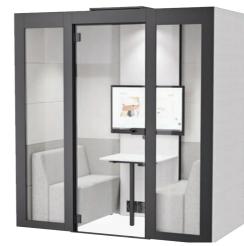

# Introducing Silent Rooms Accessible for All (FLOORLESS)

Ö

85

Made from high-class acoustic materials Silent Rooms unrivaled sound absorption properties block noise and eliminate echo. Equipped with automated ventilators and LED dimmable lighting for a smart, sustainable solution. With endless design possibilities, Silent Rooms are perfect for your acoustically-optimised work environment.

### Silent Rooms

Product Type : Acoustic Booth Status : Available to Order Region of Origin : Europe

#### **Features**

- Available in 3 sizes
- Optional table & lounge upgrades
- Floorless suitable for wheel-chair use
- Advanced lighting and ventilation integrated
- Excellent sound absorption and acoustic insulation

- Stocked in two-tone grey
- External Walls: Melamine or upholstered panels
- Internal Walls: Upholstered panels
- Media Panel: Melamine
- Table: Black powdercoat bracket, melamine top
- Door: Black powdercoat frame, clear glass