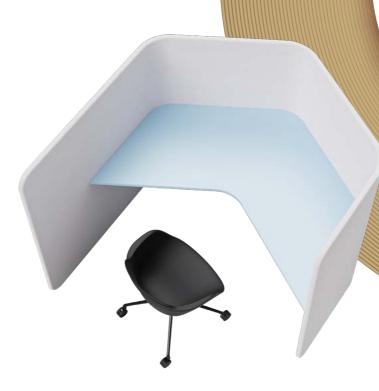

# Introducing Silent Rooms Accessible for All (FLOORLESS)

Ö

85

Made from high-class acoustic materials Silent Rooms unrivaled sound absorption properties block noise and eliminate echo. Equipped with automated ventilators and LED dimmable lighting for a smart, sustainable solution. With endless design possibilities, Silent Rooms are perfect for your acoustically-optimised work environment.

### Silent Rooms

Product Type : Acoustic Booth Status : Available to Order Region of Origin : Europe

#### **Features**

- Available in 3 sizes
- Optional table & lounge upgrades
- Floorless suitable for wheel-chair use
- Advanced lighting and ventilation integrated
- Excellent sound absorption and acoustic insulation

- Stocked in two-tone grey
- External Walls: Melamine or upholstered panels
- Internal Walls: Upholstered panels
- Media Panel: Melamine
- Table: Black powdercoat bracket, melamine top
- Door: Black powdercoat frame, clear glass

- Workplace
- Education