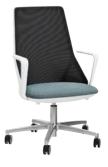

# A little luxury.

Intuitive and striking, Ley meets the demands of any workplace or meeting room. With optional variations including back height, base type, and fixed arms, Ley can be configured to suit your exact needs.

- Black Mesh Back
- of your choice

#### Features

- Available in Mid-Back or High-Back • Optional fixed arms • Weight Rating: 135kg • Integrated tilt mechanism

Product Type : Chair Status : Available to Order Region of Origin : Europe

- Base: Polished Aluminium or Black / White Nylon • Frame: Black / White Nylon • Seat: Select from Burgtec house fabrics or fabric

- Workplace
- Education