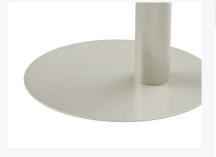

# Fox Side Table

Product Type : Tables Status : Available to Order Region of Origin : Australia

-00

## Look sharp.

A smart design using a gas-lift mechanism to allow height adjustment. Ideal for the modern breakout area whether in a workplace or a library, the Fox side table will get the job done with style.

 Stocked in Black and White

WorkplaceEducation

#### Features

- Available in house powdercoat range (extended lead-time)
- Disc base and top
- Gas-lift height adjustable
- Height range: 520 720mm

Essens Bar Table

Ley Chair

Fox Side Table

burgtec.com