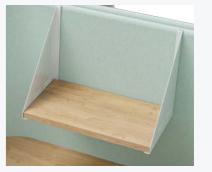

# Introducing Archer Hex Pods

1

# Design that works.

A new addition to the Archer range, combining the best of every piece from the family. Modern curves, slimline construction, and clever geometrics, the Archer Hex Booth can be configured into honeycomb clusters for the ideal workplace.

#### Archer Hex Pods

Product Type : Booths Status : Available to Order Region of Origin : Australia

- Fully upholstered privacy
- 25mm Worktop with Cable Access Hole
- Optional accessories: Power/Data, Hook-on White board, Hook-on Shelf
- Easy assembly and installation
- Australian made