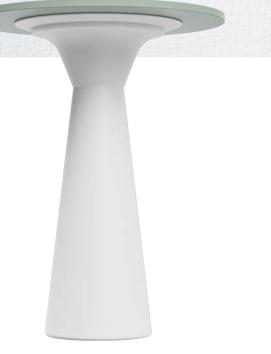

# Essens Table

Product Type : Tables Status : Available to Order Region of Origin : Spain

Introducing

# Elegant. Contemporary.

Essens tables combine beauty, design and harmonious proportions. The meeting point between two essential volumes in equilibrium generates a table with a sculptural outline that fits perfectly in all kinds of indoor and outdoor spaces alike.

#### Features

- Dimensions (mm): 600-1000DIA x 1100H
- 100% recyclable polyethylene base
- Optional Power/Data accessories