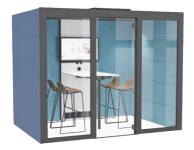

# Introducing Silent Rooms Accessible for All (FLOORLESS)

Ö

85

Made from high-class acoustic materials Silent Rooms unrivaled sound absorption properties block noise and eliminate echo. Equipped with automated ventilators and LED dimmable lighting for a smart, sustainable solution. With endless design possibilities, Silent Rooms are perfect for your acoustically-optimised work environment.

### Silent Rooms

Product Type : Acoustic Booth Status : Available to Order Region of Origin : Europe

#### **Features**

- Available in 3 sizes
- Optional table & lounge upgrades
- Floorless suitable for wheel-chair use
- Advanced lighting and ventilation integrated
- Excellent sound absorption and acoustic insulation

- Stocked in two-tone grey
- External Walls: Melamine or upholstered panels
- Internal Walls: Upholstered panels
- Media Panel: Melamine
- Table: Black powdercoat bracket, melamine top
- Door: Black powdercoat frame, clear glass

- Workplace
- Education