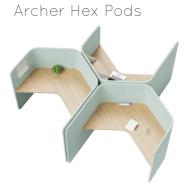

# Introducing Archer Hex Pods

1

#### Features

- screens
- Simple, streamlined design for small footprint

# Design that works.

A new addition to the Archer range, combining the best of every piece from the family. Modern curves, slimline construction, and clever geometrics, the Archer Hex Booth can be configured into honeycomb clusters for the ideal workplace.

#### Archer Hex Pods

Product Type : Booths Status : Available to Order Region of Origin : Australia

- Fully upholstered privacy
- 25mm Worktop with Cable Access Hole
- Optional accessories: Power/Data, Hook-on White board, Hook-on Shelf
- Easy assembly and installation
- Australian made