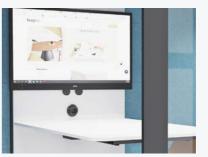

# Introducing Silent Rooms Accessible for All (FLOORLESS)

Ö

85

Made from high-class acoustic materials Silent Rooms unrivaled sound absorption properties block noise and eliminate echo. Equipped with automated ventilators and LED dimmable lighting for a smart, sustainable solution. With endless design possibilities, Silent Rooms are perfect for your acoustically-optimised work environment.

### • A • O • up • Fi • A

A
Ve
Example

### Silent Rooms

Product Type : Acoustic Booth Status : Available to Order Region of Origin : Europe

#### **Features**

- Available in 3 sizes
- Optional table & lounge upgrades
- Floorless suitable for wheel-chair use
- Advanced lighting and ventilation integrated
- Excellent sound absorption and acoustic insulation

- Stocked in two-tone grey
- External Walls: Melamine or upholstered panels
- Internal Walls: Upholstered panels
- Media Panel: Melamine
- Table: Black powdercoat bracket, melamine top
- Door: Black powdercoat frame, clear glass