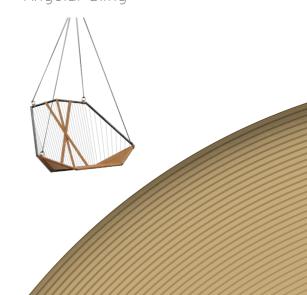

# In full swing.

Introducing

Sling

Angular

An award-winning design, the Angular Sling showcases a perfect fusion of architectural geometrics and clever materiality. This chair's clean lines and its "lightness" make it a perfect fit for any space.

### • Robust design

- Weight: Approx 9kg
- Weight Rating: 120kg

### Angular Sling

Product Type : Seating Status : Available to Order Region of Origin : South Africa

#### **Features**

- Dimensions (mm): 1300W x 1130H x 900D
- Optional cushion upgrade
- Optional handle upgrade

- Steel Frame: Stirling powdercoat range
- Leather Seat / Straps / Cushion: Stirling leather range
- Fabric Seat / Cushion: Stirling fabric range
- Strings: Black