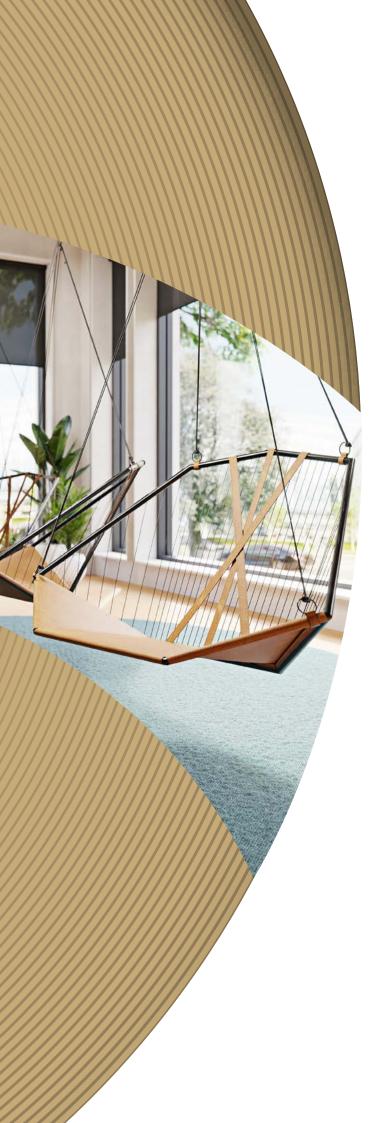

# Onda Lounge

# It's all about you.

Change is essential. Some find it easy, others not so. Wherever you fit, we're here to make it easy. Not only do we love change, we create it.

# An ageless character.

The gentle flow Onda brings to a space with its seamless design, will compliment any style. Elegant and refined with a subtle edge, Onda charms like no other.

- Available in single and double seater
- Timber 4-leg base
- Moulded tub design
- Fully upholstered tub

Product Type : Soft Seating Status : Available to Order Region of Origin : Australia

- Stocked in grey fabric
- Select from Burgtec house fabrics or fabric of your choice
- Stained beech base

- Workplace
- Hospitality
- Accommodation