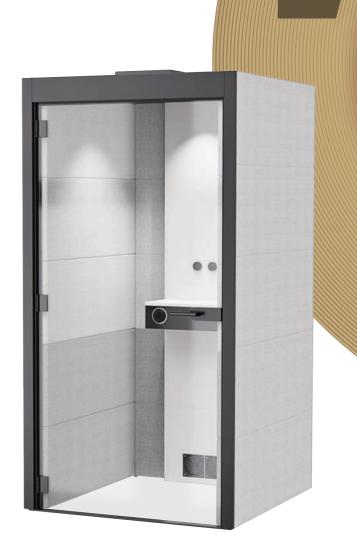

# Introducing Silent Rooms Accessible for All (FLOORLESS)

Ö

85

Made from high-class acoustic materials Silent Rooms unrivaled sound absorption properties block noise and eliminate echo. Equipped with automated ventilators and LED dimmable lighting for a smart, sustainable solution. With endless design possibilities, Silent Rooms are perfect for your acoustically-optimised work environment.

### Silent Rooms

Product Type : Acoustic Booth Status : Available to Order Region of Origin : Europe

#### **Features**

- Available in 3 sizes
- Optional table & lounge upgrades
- Floorless suitable for wheel-chair use
- Advanced lighting and ventilation integrated
- Excellent sound absorption and acoustic insulation

- Stocked in two-tone grey
- External Walls: Melamine or upholstered panels
- Internal Walls: Upholstered panels
- Media Panel: Melamine
- Table: Black powdercoat bracket, melamine top
- Door: Black powdercoat frame, clear glass