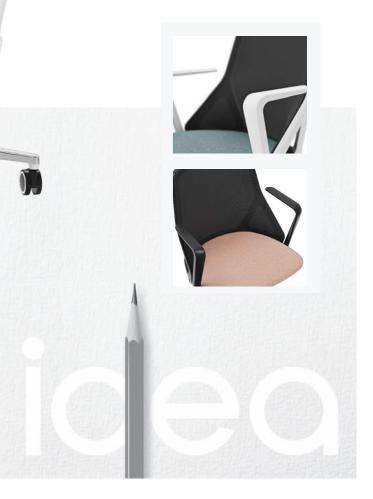

# A little luxury.

Intuitive and striking, Ley meets the demands of any workplace or meeting room. With optional variations including back height, base type, and fixed arms, Ley can be configured to suit your exact needs.

- Black Mesh Back
- of your choice

#### Features

- Available in Mid-Back or High-Back • Optional fixed arms • Weight Rating: 135kg • Integrated tilt mechanism

Product Type : Chair Status : Available to Order Region of Origin : Europe

- Base: Polished Aluminium or Black / White Nylon • Frame: Black / White Nylon • Seat: Select from Burgtec house fabrics or fabric

- Workplace
- Education