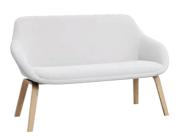

# Onda Lounge

# It's all about you.

Change is essential. Some find it easy, others not so. Wherever you fit, we're here to make it easy. Not only do we love change, we create it.

# An ageless character.

The gentle flow Onda brings to a space with its seamless design, will compliment any style. Elegant and refined with a subtle edge, Onda charms like no other.

- Available in single and double seater
- Timber 4-leg base
- Moulded tub design
- Fully upholstered tub

Product Type : Soft Seating Status : Available to Order Region of Origin : Australia

- Stocked in grey fabric
- Select from Burgtec house fabrics or fabric of your choice
- Stained beech base

- Workplace
- Hospitality
- Accommodation