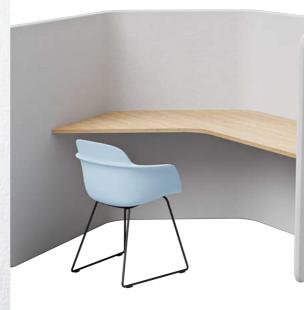

# Introducing Archer Hex Pods

1

# Design that works.

A new addition to the Archer range, combining the best of every piece from the family. Modern curves, slimline construction, and clever geometrics, the Archer Hex Booth can be configured into honeycomb clusters for the ideal workplace.

#### Archer Hex Pods

Product Type : Booths Status : Available to Order Region of Origin : Australia

- Fully upholstered privacy
- 25mm Worktop with Cable Access Hole
- Optional accessories: Power/Data, Hook-on White board, Hook-on Shelf
- Easy assembly and installation
- Australian made

- Upholstery Select from Burgtec house fabrics or fabric of your choice
- Worktops available in standard melamine range

- Workplace
- Education

Introducing