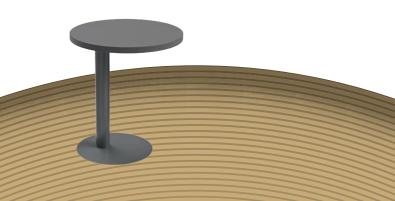

# Fox Side Table

Product Type : Tables Status : Available to Order Region of Origin : Australia

-00

## Look sharp.

A smart design using a gas-lift mechanism to allow height adjustment. Ideal for the modern breakout area whether in a workplace or a library, the Fox side table will get the job done with style.

 Stocked in Black and White

WorkplaceEducation

#### Features

- Available in house powdercoat range (extended lead-time)
- Disc base and top
- Gas-lift height adjustable
- Height range: 520 720mm

Essens Bar Table

Ley Chair

Fox Side Table

burgtec.com