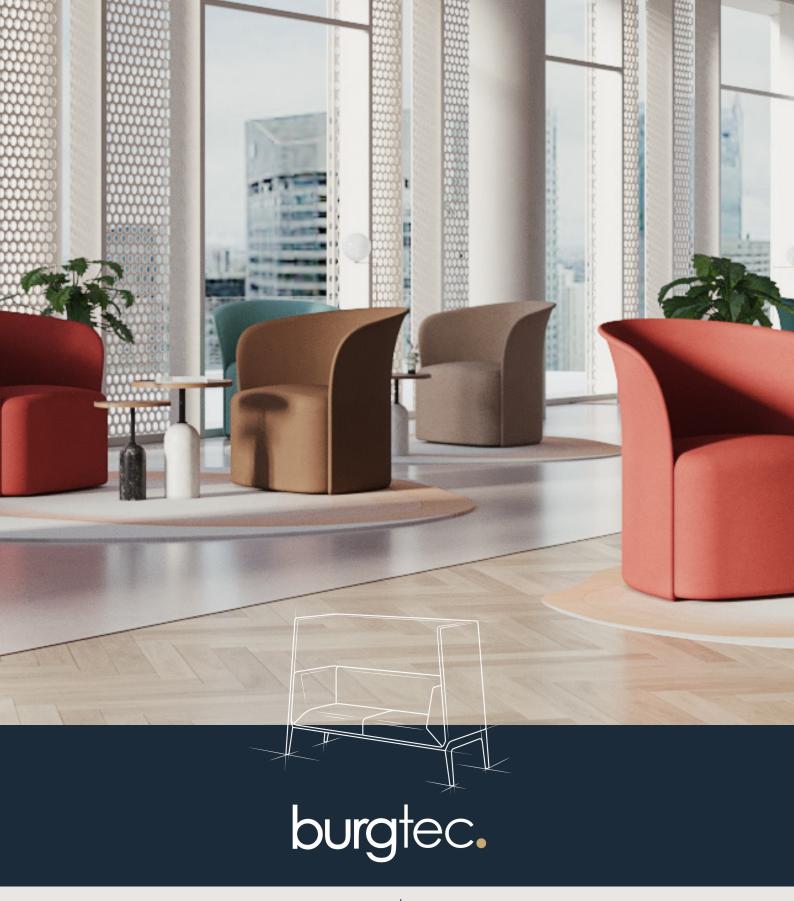

# Make a statement.

Joining the vivid Jara collection, Little Jara is designed to shine through its subtle, petal-like design.

Use Little Jara in any type of space for a graceful, versatile seating solution.

## **Features**

- Fully Upholstered
- Glide base
- Timber interior construction
- Rounded, modular design
- Designed in Italy