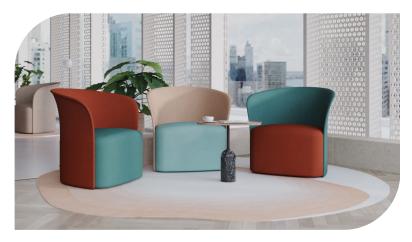

# Make a statement.

Joining the vivid Jara collection, Little Jara is designed to shine through its subtle, petal-like design.

Use Little Jara in any type of space for a graceful, versatile seating solution.

# **Finishes**

- Upholstery: Select from Burgtec house fabrics / leathers or fabric of your choice
- Two-tone upholstery available

2) \_\_\_\_\_\_ burgtec.com