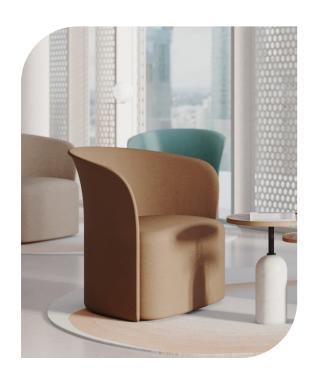

# Make a statement.

Joining the vivid Jara collection, Little Jara is designed to shine through its subtle, petal-like design.

Use Little Jara in any type of space for a graceful, versatile seating solution.

## **Features**

- Fully Upholstered
- Glide base
- Timber interior construction
- Rounded, modular design
- Designed in Italy