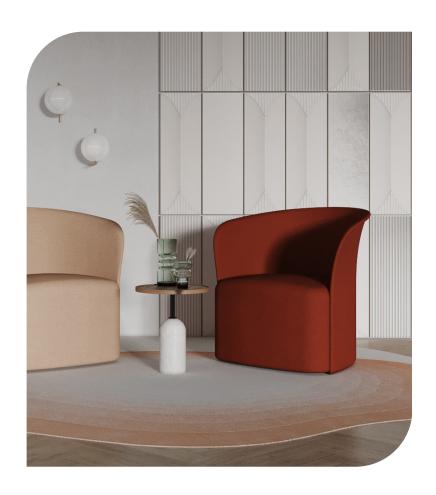

# Make a statement.

Joining the vivid Jara collection, Little Jara is designed to shine through its subtle, petal-like design.

Use Little Jara in any type of space for a graceful, versatile seating solution.

# **Finishes**

- Upholstery: Select from Burgtec house fabrics / leathers or fabric of your choice
- Two-tone upholstery available

2) \_\_\_\_\_\_ burgtec.com