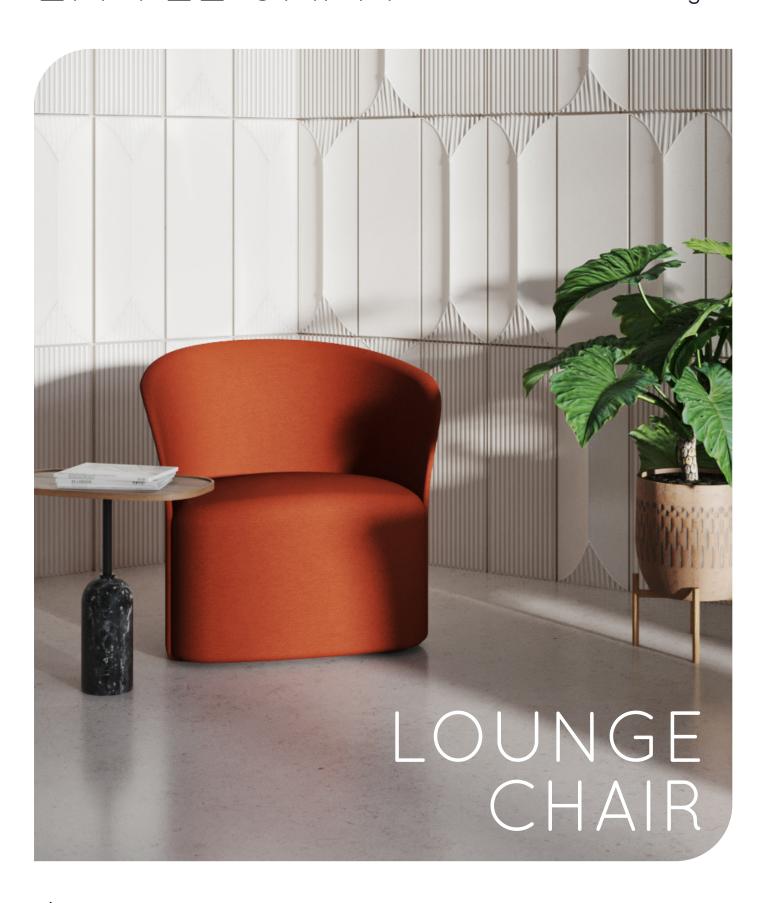

# Make a statement.

Joining the vivid Jara collection, Little Jara is designed to shine through its subtle, petal-like design.

Use Little Jara in any type of space for a graceful, versatile seating solution.

## **Features**

- Fully Upholstered
- Glide base
- Timber interior construction
- Rounded, modular design
- Designed in Italy