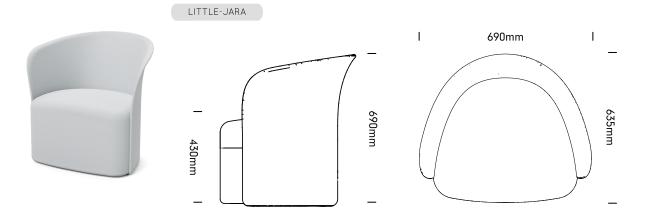

## **Features**

- Fully Upholstered
- Glide base
- Timber interior construction
- Rounded, modular design
- Designed in Italy