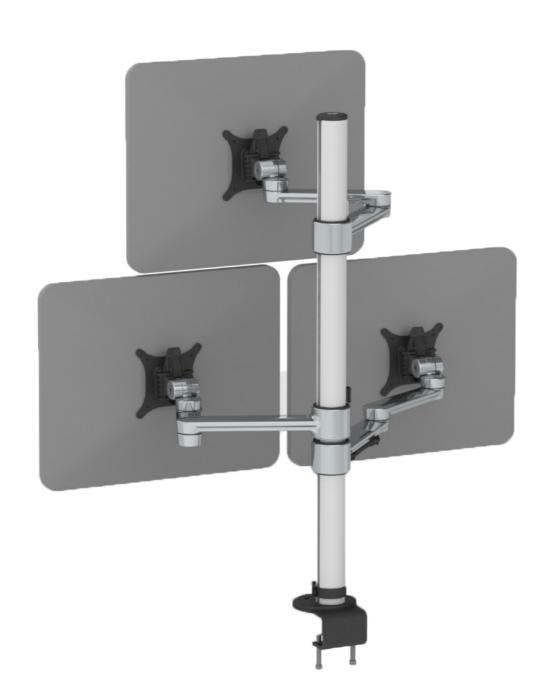

## C.ME

Monitor Arm System.

The C.ME Monitor Arm is made to the highest quality standards and combines a range of innovative features.

C.ME is a patented design by Thinking Works. The features include user friendly operation, simple clean lines, an environmental focus, and good looking aesthetic. Very easy to assemble and install. C Me is available as a single arm, dual arm, triple arm, or quad arm support. The three colour options – white, polished and black, work well with any workplace environment.

environment.
C Me falls under the OTS range and is available with a 5 day leadtime in most cases in Australia. Large orders will incur a longer leadtime.

Easy and safe pushbutton mechanism allows the monitor to be adjusted from a seated position. Quick release with 90-degree portrait to landscape screen rotation and secure fastening option. Discreet, effective cable management. Bolt through or desk clamp mounting included as standard. Elegant, simple design appeal with 3 colour options to suit your work environment.