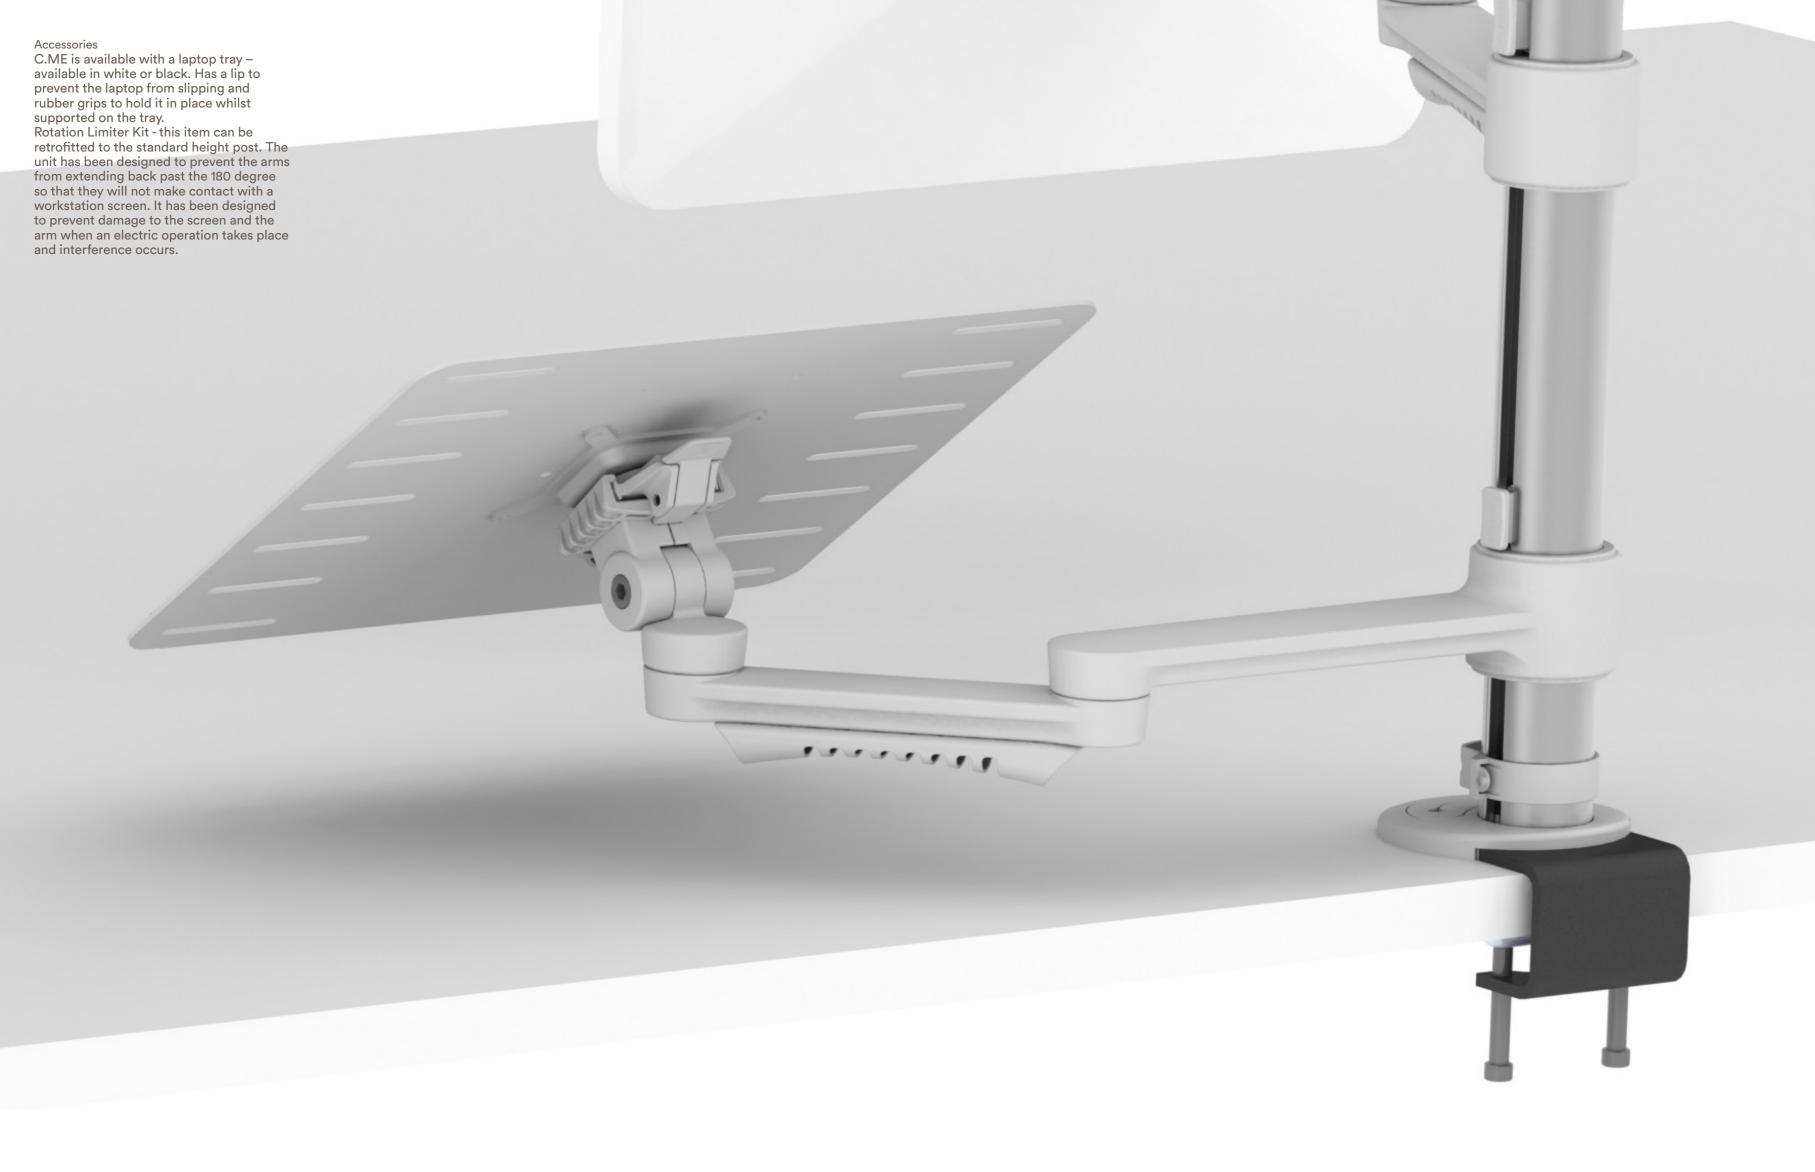

environment.
C Me falls under the OTS range and is available with a 5 day leadtime in most cases in Australia. Large orders will incur a longer leadtime.

Easy and safe pushbutton mechanism allows the monitor to be adjusted from a seated position. Quick release with 90-degree portrait to landscape screen rotation and secure fastening option. Discreet, effective cable management. Bolt through or desk clamp mounting included as standard. Elegant, simple design appeal with 3 colour options to suit your work environment.