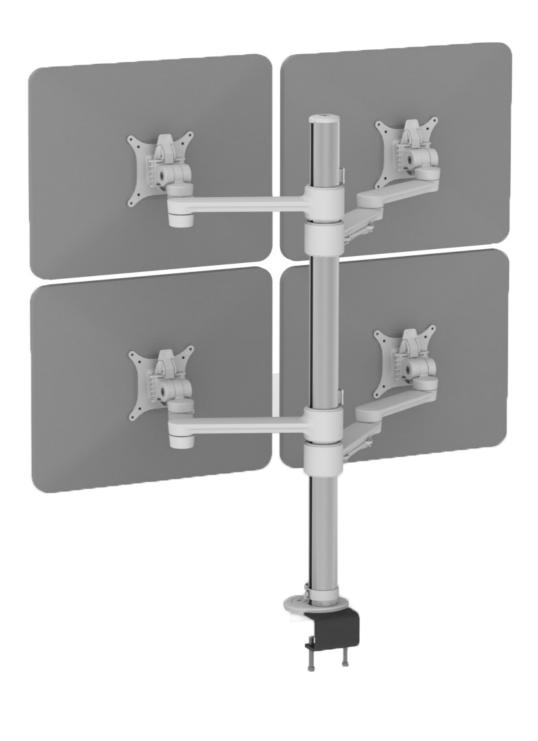

## C.ME

Monitor Arm System.

The C.ME Monitor Arm is made to the highest quality standards and combines a range of innovative features.

C.ME is a patented design by Thinking Works. The features include user friendly operation, simple clean lines, an environmental focus, and good looking aesthetic. Very easy to assemble and install. C Me is available as a single arm, dual arm, triple arm, or quad arm support. The three colour options – white, polished and black, work well with any workplace environment.

environment.
C Me falls under the OTS range and is available with a 5 day leadtime in most cases in Australia. Large orders will incur a longer leadtime.

Easy and safe pushbutton mechanism allows the monitor to be adjusted from a seated position. Quick release with 90-degree portrait to landscape screen rotation and secure fastening option. Discreet, effective cable management. Bolt through or desk clamp mounting included as standard. Elegant, simple design appeal with 3 colour options to suit your work environment.