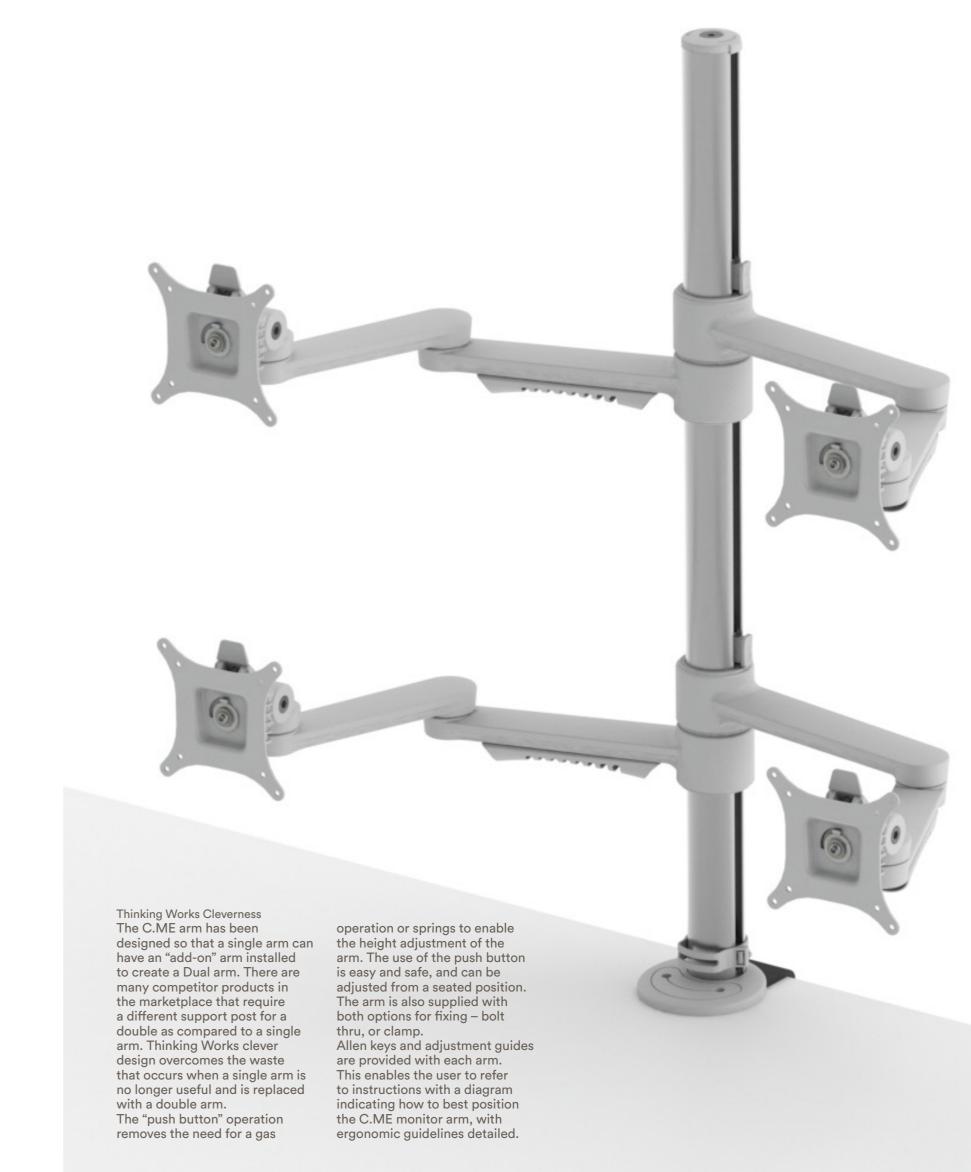

## C.ME

Monitor Arm System.

The C.ME Monitor Arm is made to the highest quality standards and combines a range of innovative features.

C.ME is a patented design by Thinking Works. The features include user friendly operation, simple clean lines, an environmental focus, and good looking aesthetic. Very easy to assemble and install. C Me is available as a single arm, dual arm, triple arm, or quad arm support. The three colour options – white, polished and black, work well with any workplace environment.

environment.
C Me falls under the OTS range and is available with a 5 day leadtime in most cases in Australia. Large orders will incur a longer leadtime.

Easy and safe pushbutton mechanism allows the monitor to be adjusted from a seated position. Quick release with 90-degree portrait to landscape screen rotation and secure fastening option. Discreet, effective cable management. Bolt through or desk clamp mounting included as standard. Elegant, simple design appeal with 3 colour options to suit your work environment.