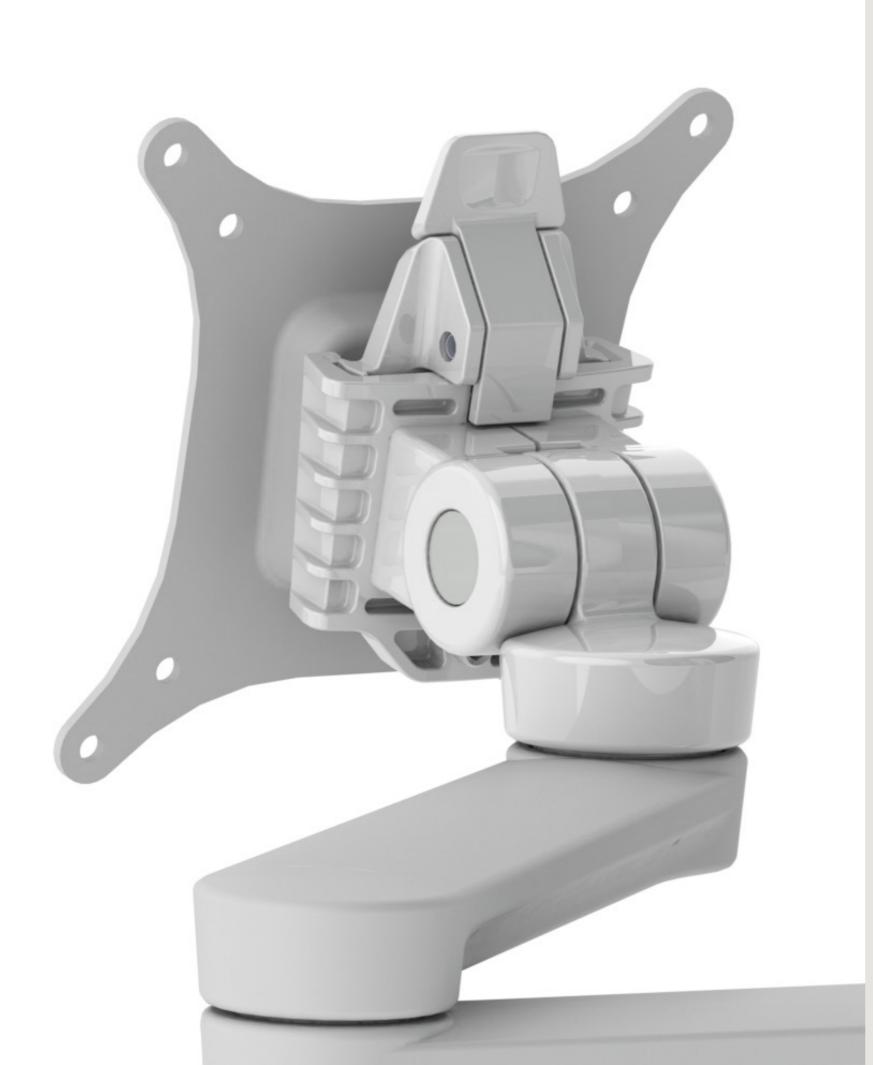

## C.ME

Monitor Arm System.

The C.ME Monitor Arm is made to the highest quality standards and combines a range of innovative features.

C.ME is a patented design by Thinking Works. The features include user friendly operation, simple clean lines, an environmental focus, and good looking aesthetic. Very easy to assemble and install. C Me is available as a single arm, dual arm, triple arm, or quad arm support. The three colour options – white, polished and black, work well with any workplace environment.

environment.
C Me falls under the OTS range and is available with a 5 day leadtime in most cases in Australia. Large orders will incur a longer leadtime.

Easy and safe pushbutton mechanism allows the monitor to be adjusted from a seated position. Quick release with 90-degree portrait to landscape screen rotation and secure fastening option. Discreet, effective cable management. Bolt through or desk clamp mounting included as standard. Elegant, simple design appeal with 3 colour options to suit your work environment.