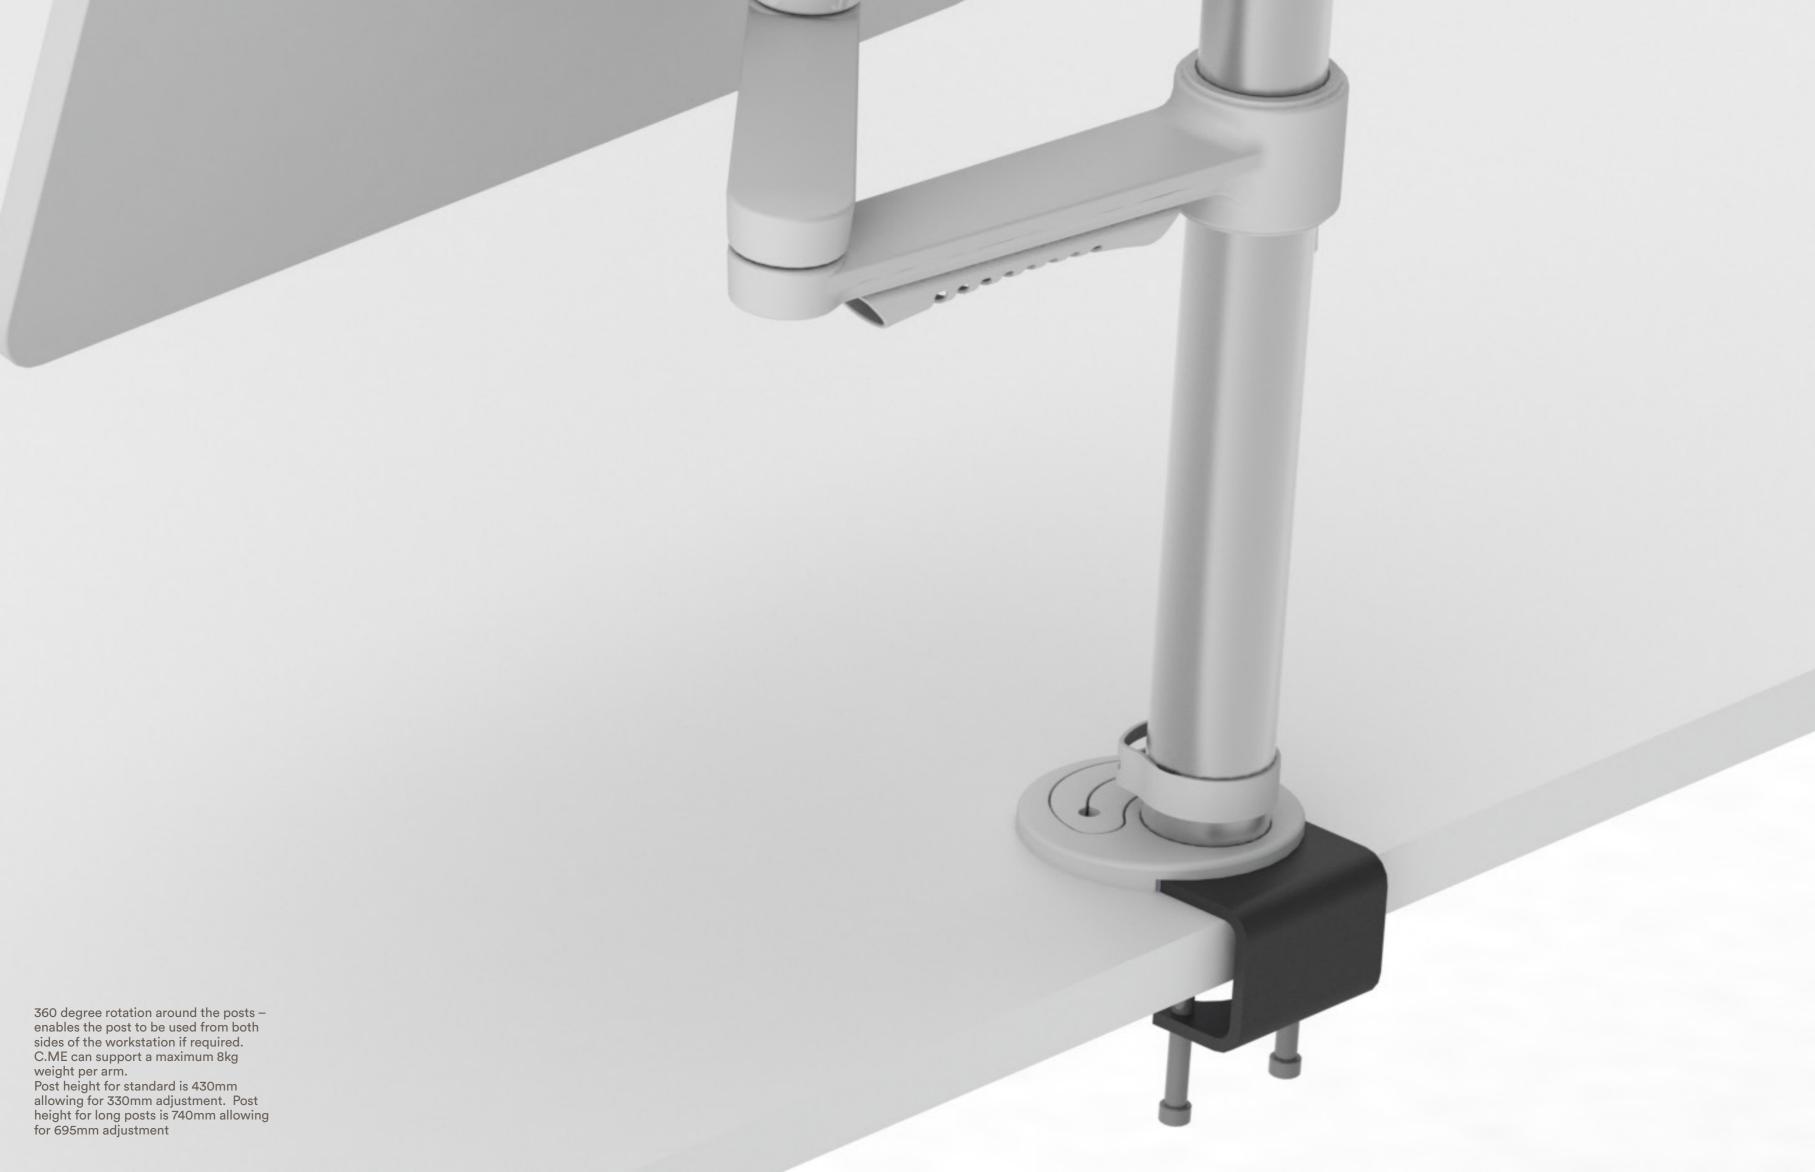

environment.
C Me falls under the OTS range and is available with a 5 day leadtime in most cases in Australia. Large orders will incur a longer leadtime.

Easy and safe pushbutton mechanism allows the monitor to be adjusted from a seated position. Quick release with 90-degree portrait to landscape screen rotation and secure fastening option. Discreet, effective cable management. Bolt through or desk clamp mounting included as standard. Elegant, simple design appeal with 3 colour options to suit your work environment.