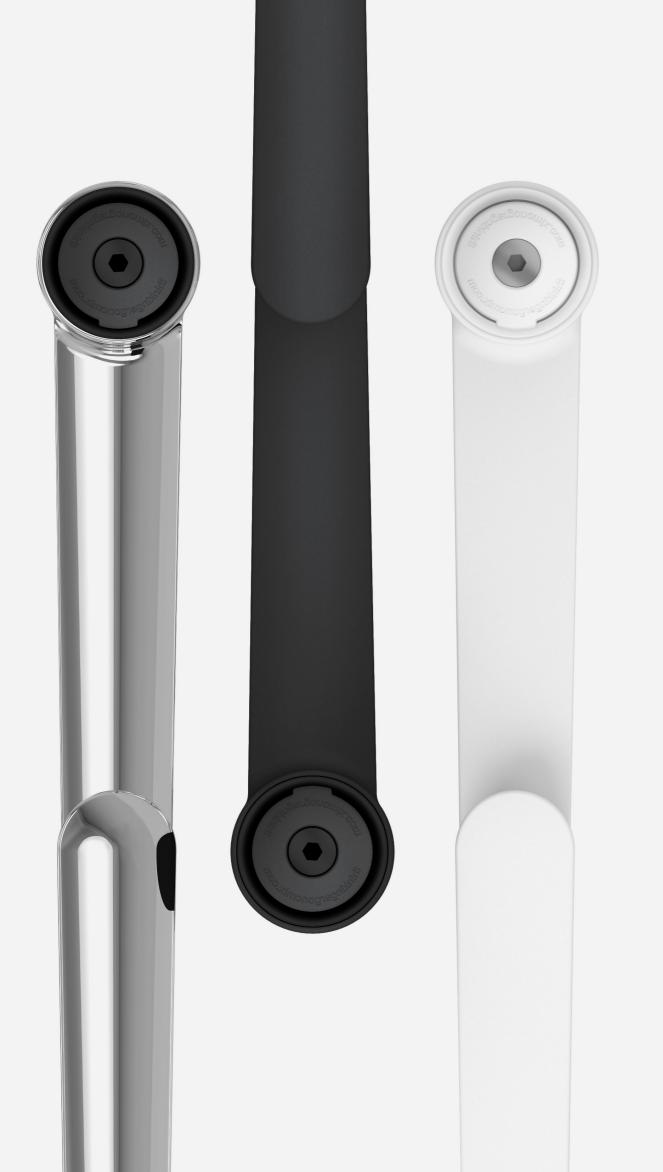

## C.ME

Monitor Arm System.

The C.ME Monitor Arm is made to the highest quality standards and combines a range of innovative features.

C.ME is a patented design by Thinking Works. The features include user friendly operation, simple clean lines, an environmental focus, and good looking aesthetic. Very easy to assemble and install. C Me is available as a single arm, dual arm, triple arm, or quad arm support. The three colour options – white, polished and black, work well with any workplace environment.

environment.
C Me falls under the OTS range and is available with a 5 day leadtime in most cases in Australia. Large orders will incur a longer leadtime.

Easy and safe pushbutton mechanism allows the monitor to be adjusted from a seated position. Quick release with 90-degree portrait to landscape screen rotation and secure fastening option. Discreet, effective cable management. Bolt through or desk clamp mounting included as standard. Elegant, simple design appeal with 3 colour options to suit your work environment.