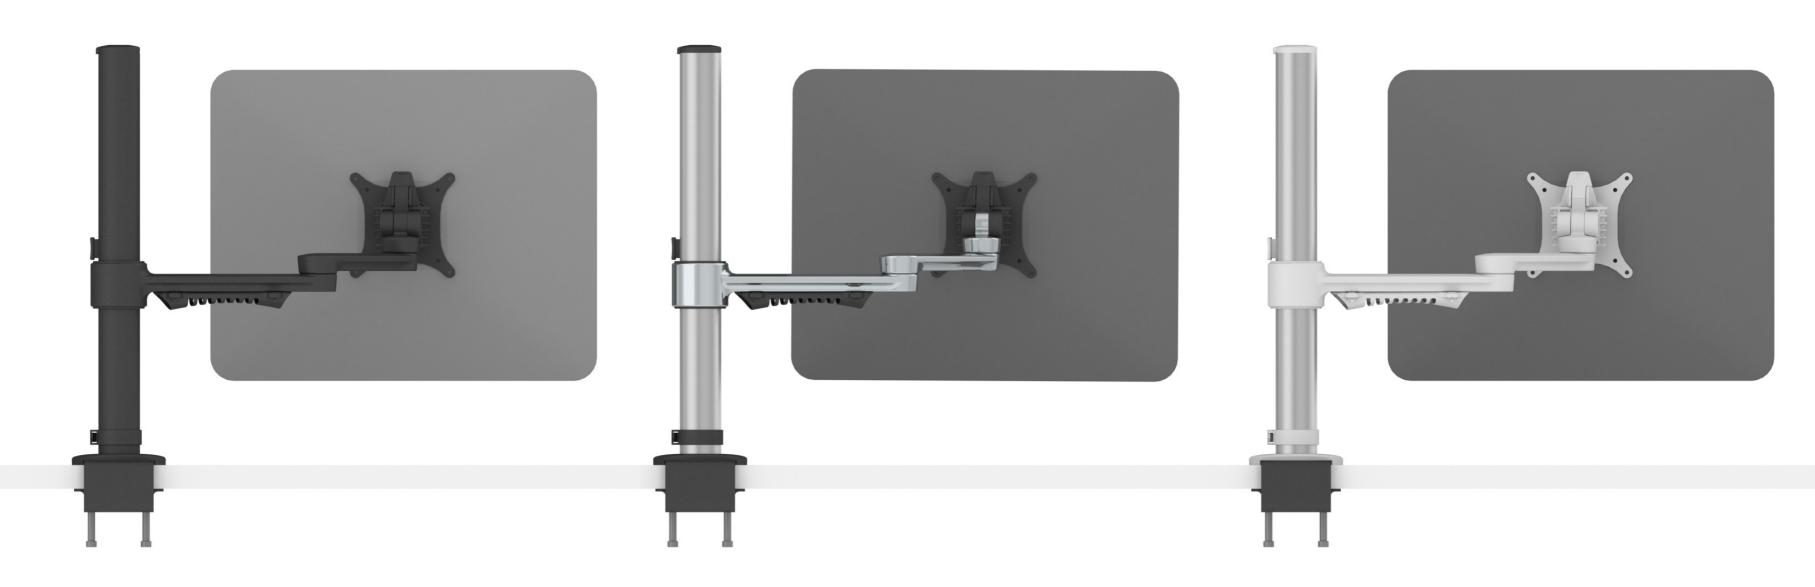

## C.ME

Monitor Arm System.

The C.ME Monitor Arm is made to the highest quality standards and combines a range of innovative features.

C.ME is a patented design by Thinking Works. The features include user friendly operation, simple clean lines, an environmental focus, and good looking aesthetic. Very easy to assemble and install. C Me is available as a single arm, dual arm, triple arm, or quad arm support. The three colour options – white, polished and black, work well with any workplace environment.

environment.
C Me falls under the OTS range and is available with a 5 day leadtime in most cases in Australia. Large orders will incur a longer leadtime.

Easy and safe pushbutton mechanism allows the monitor to be adjusted from a seated position. Quick release with 90-degree portrait to landscape screen rotation and secure fastening option. Discreet, effective cable management. Bolt through or desk clamp mounting included as standard. Elegant, simple design appeal with 3 colour options to suit your work environment.