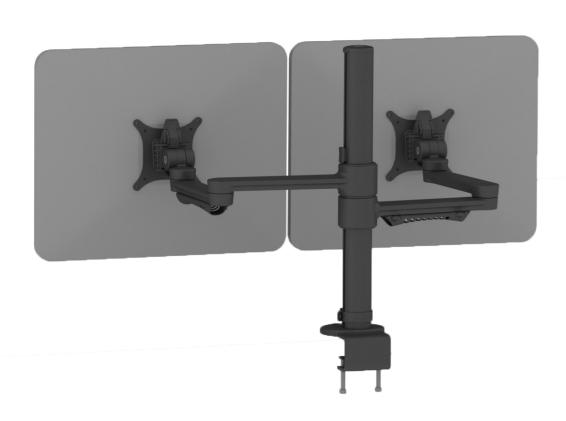

## C.ME

Monitor Arm System.

The C.ME Monitor Arm is made to the highest quality standards and combines a range of innovative features.

C.ME is a patented design by Thinking Works. The features include user friendly operation, simple clean lines, an environmental focus, and good looking aesthetic. Very easy to assemble and install. C Me is available as a single arm, dual arm, triple arm, or quad arm support. The three colour options – white, polished and black, work well with any workplace environment.

environment.
C Me falls under the OTS range and is available with a 5 day leadtime in most cases in Australia. Large orders will incur a longer leadtime.

Easy and safe pushbutton mechanism allows the monitor to be adjusted from a seated position. Quick release with 90-degree portrait to landscape screen rotation and secure fastening option. Discreet, effective cable management. Bolt through or desk clamp mounting included as standard. Elegant, simple design appeal with 3 colour options to suit your work environment.