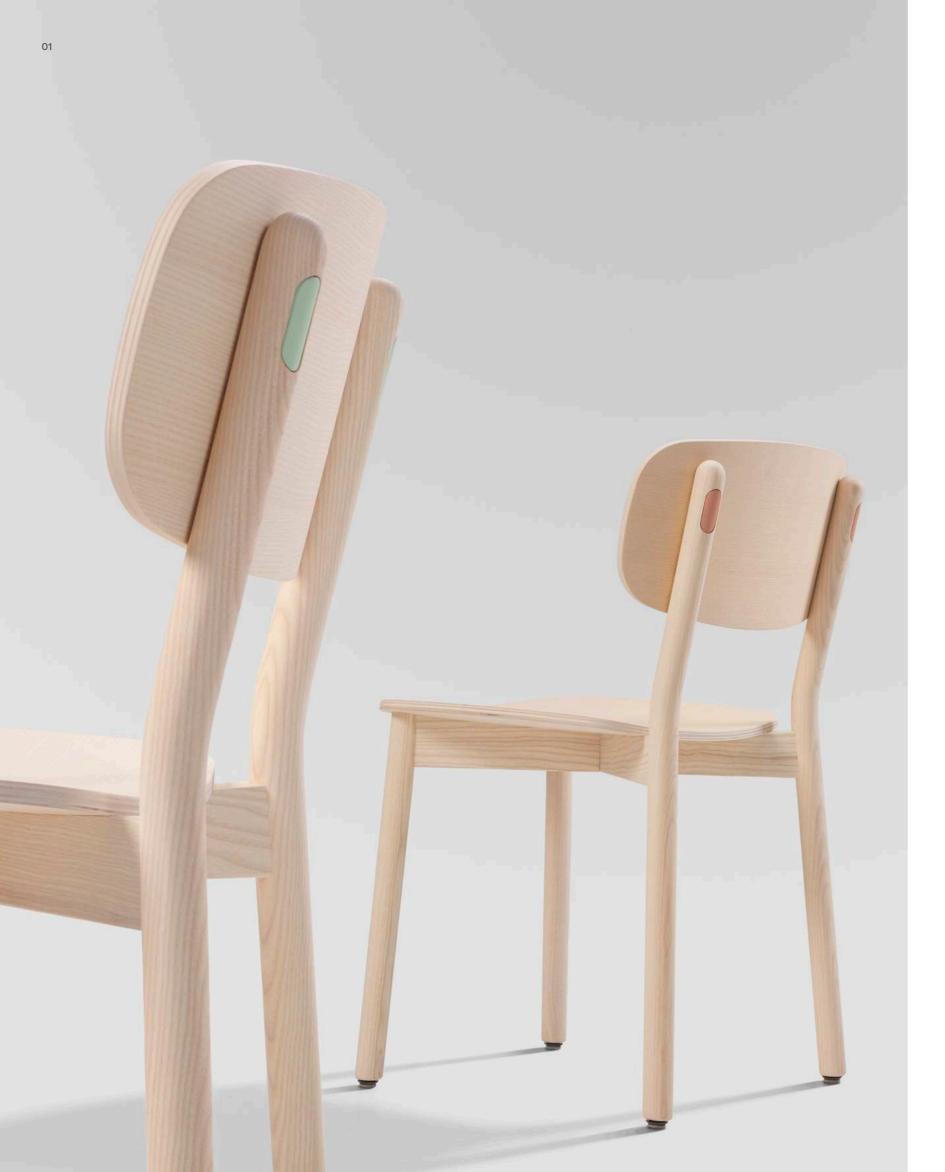

- O1 Plywood Seat and Back Rest 12mm moulded plywood Exposed plywood edge Finish to match legs, clear lacquer
- Okidoki Timber Frame
  and Legs
  Okidoki Timber Frame a
  nd Legs
  Ash Standard
  Walnut Premium
  Premium Stain
   Black or White
- O3 Glide Options
  Felt Glide Standard
  Plastic Glide Optional
  Surfaces Plastic Glide tips
  replaceable
- O4 Upholstery Option
  Upholstered Seat or
  Upholstered Seat & Back.
  Gabriel Europost 2 Black
  (60999) or client supplied
  fabric.
- O5 Leg Cap Finish
  Zanilla / Folie / Pink Salt
  / Nocturnelle / Minted
  / Scotland Sky / Green
  Smoke / Axel / Blanc / Noir
  / Timber Ash