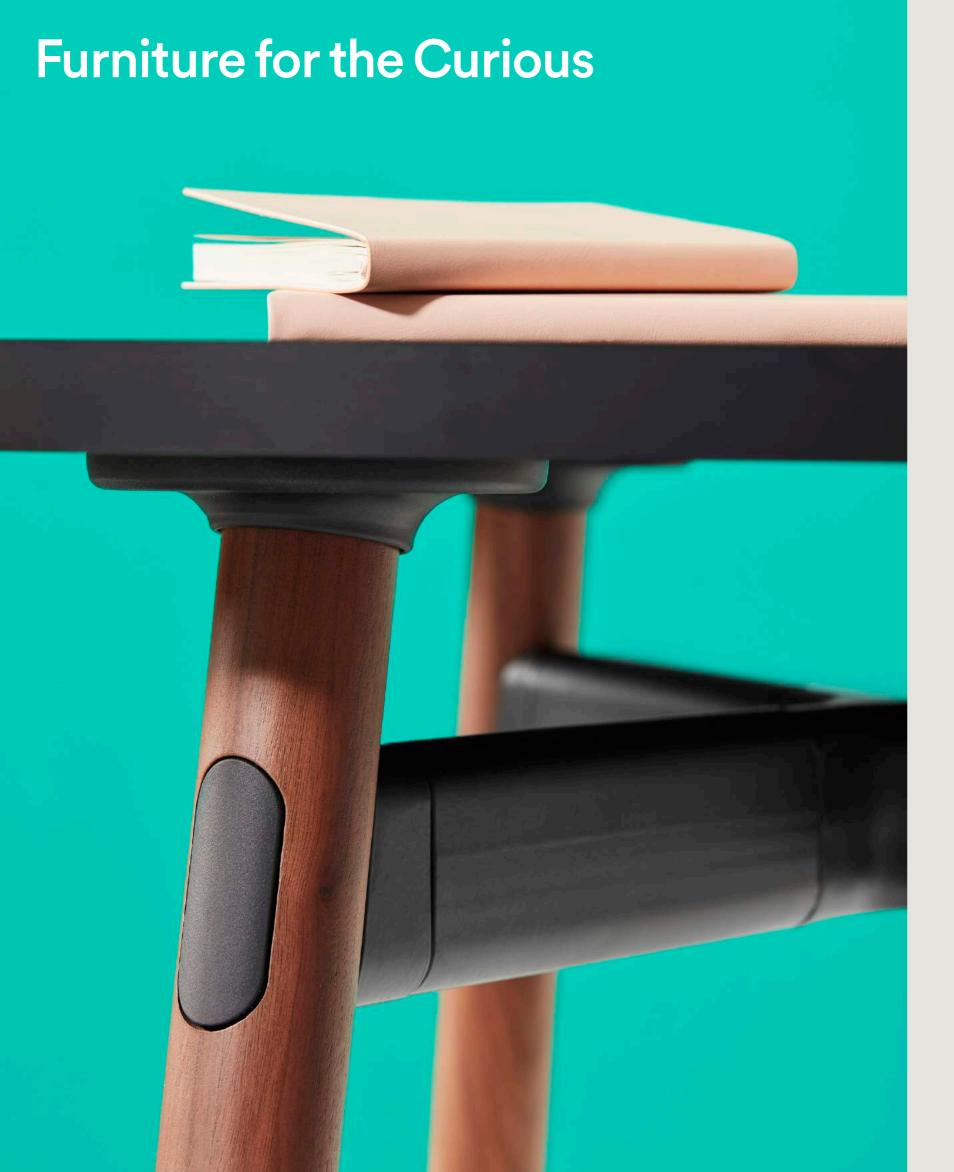

## 



## Okidoki

For business. For pleasure.

Who says you can't mix business with pleasure?

Okidoki could be brightening the office one day, then bringing its casual cool to your home the next. In any environment, its cheeky personality is always on display.





- O1 Plywood Seat and Back Rest 12mm moulded plywood Exposed plywood edge Finish to match legs, clear lacquer
- Okidoki Timber Frame
  and Legs
  Okidoki Timber Frame a
  nd Legs
  Ash Standard
  Walnut Premium
  Premium Stain
   Black or White
- O3 Glide Options
  Felt Glide Standard
  Plastic Glide Optional
  Surfaces Plastic Glide tips
  replaceable
- O4 Upholstery Option
  Upholstered Seat or
  Upholstered Seat & Back.
  Gabriel Europost 2 Black
  (60999) or client supplied
  fabric.
- O5 Leg Cap Finish
  Zanilla / Folie / Pink