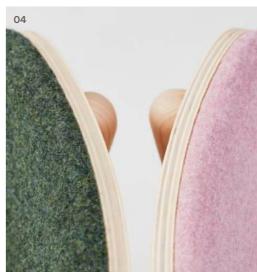

- O1 Plywood Seat and Back Rest 12mm moulded plywood Exposed plywood edge Finish to match legs, clear lacquer
- Okidoki Timber Frame
  and Legs
  Okidoki Timber Frame a
  nd Legs
  Ash Standard
  Walnut Premium
  Premium Stain
   Black or White
- O3 Glide Options
  Felt Glide Standard
  Plastic Glide Optional
  Surfaces Plastic Glide tips
  replaceable
- O4 Upholstery Option
  Upholstered Seat or
  Upholstered Seat & Back.
  Gabriel Europost 2 Black
  (60999) or client supplied
  fabric.
- O5 Leg Cap Finish
  Zanilla / Folie / Pink Salt
  / Nocturnelle / Minted
  / Scotland Sky / Green
  Smoke / Axel / Blanc / Noir
  / Timber Ash