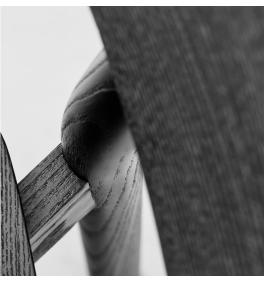

- O1 Plywood Seat and Back Rest 12mm moulded plywood Exposed plywood edge Finish to match legs, clear lacquer
- Okidoki Timber Frame
  and Legs
  Okidoki Timber Frame a
  nd Legs
  Ash Standard
  Walnut Premium
  Premium Stain
   Black or White
- O3 Glide Options
  Felt Glide Standard
  Plastic Glide Optional
  Surfaces Plastic Glide tips
  replaceable
- O4 Upholstery Option
  Upholstered Seat or
  Upholstered Seat & Back.
  Gabriel Europost 2 Black
  (60999) or client supplied
  fabric.
- O5 Leg Cap Finish
  Zanilla / Folie / Pink Salt
  / Nocturnelle / Minted
  / Scotland Sky / Green
  Smoke / Axel / Blanc / Noir
  / Timber Ash