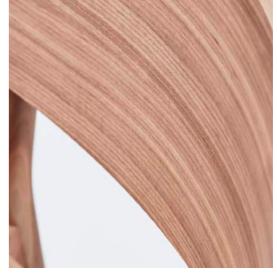

- O1 Plywood Seat and Back Rest 12mm moulded plywood Exposed plywood edge Finish to match legs, clear lacquer
- Okidoki Timber Frame
  and Legs
  Okidoki Timber Frame a
  nd Legs
  Ash Standard
  Walnut Premium
  Premium Stain
   Black or White
- O3 Glide Options
  Felt Glide Standard
  Plastic Glide Optional
  Surfaces Plastic Glide tips
  replaceable
- O4 Upholstery Option
  Upholstered Seat or
  Upholstered Seat & Back.
  Gabriel Europost 2 Black
  (60999) or client supplied
  fabric.
- O5 Leg Cap Finish
  Zanilla / Folie / Pink Salt
  / Nocturnelle / Minted
  / Scotland Sky / Green
  Smoke / Axel / Blanc / Noir
  / Timber Ash