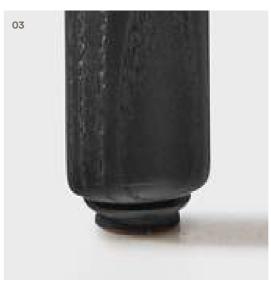

- O1 Plywood Seat and Back Rest 12mm moulded plywood Exposed plywood edge Finish to match legs, clear lacquer
- Okidoki Timber Frame
  and Legs
  Okidoki Timber Frame a
  nd Legs
  Ash Standard
  Walnut Premium
  Premium Stain
   Black or White
- O3 Glide Options
  Felt Glide Standard
  Plastic Glide Optional
  Surfaces Plastic Glide tips
  replaceable
- O4 Upholstery Option
  Upholstered Seat or
  Upholstered Seat & Back.
  Gabriel Europost 2 Black
  (60999) or client supplied
  fabric.
- O5 Leg Cap Finish
  Zanilla / Folie / Pink Salt
  / Nocturnelle / Minted
  / Scotland Sky / Green
  Smoke / Axel / Blanc / Noir
  / Timber Ash