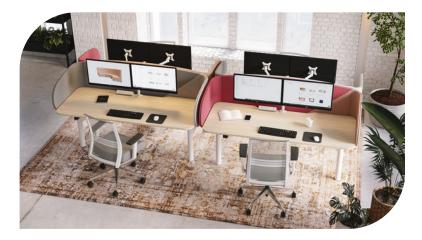

Available in both wrap-around and linear profiles, Splice screens are a fresh take on desk partitioning.

### Features

- Made in Australia
- Available in 2 types: Wrap-around & Linear
- Two-tone upholstery
- Inset piping detail
- Modular construction for easy freight & installation
- Compatible with any Burgtec desk system