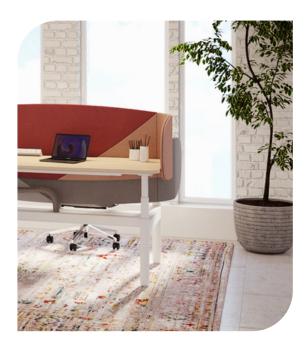

## Bold, refined.

This striking workstation screen design showcases a unique arched seam for two-tone upholstery, an organic silhouette, inset piping detail, and clever modular construction.

Through fabric selection Splice can be vivid, subtle, sophisticated, or simple, always bringing character to any workplace.

Available in both wrap-around and linear profiles, Splice screens are a fresh take on desk partitioning.