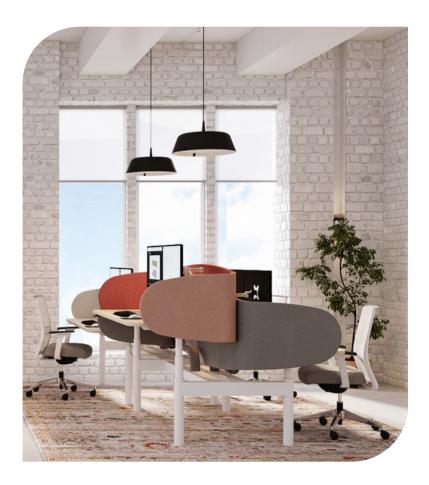

## Bold, refined.

This striking workstation screen design showcases a unique arched seam for two-tone upholstery, an organic silhouette, inset piping detail, and clever modular construction.

Through fabric selection Splice can be vivid, subtle, sophisticated, or simple, always bringing character to any workplace.

Available in both wrap-around and linear profiles, Splice screens are a fresh take on desk partitioning.

### Features

- Made in Australia
- Available in 2 types: Wrap-around & Linear
- Two-tone upholstery
- Inset piping detail
- Modular construction for easy freight & installation
- Compatible with any Burgtec desk system