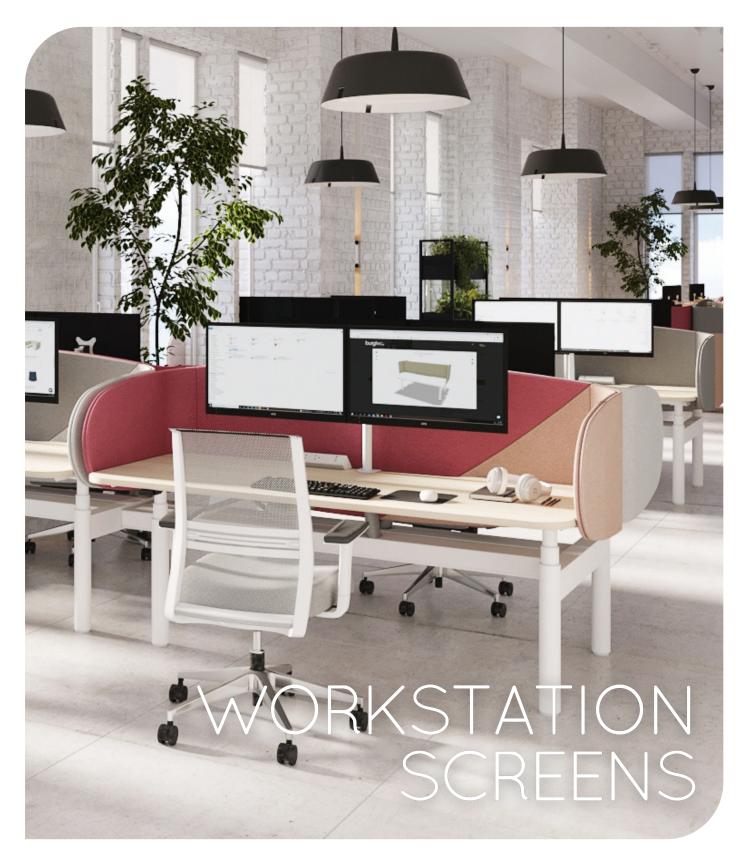

## Bold, refined.

This striking workstation screen design showcases a unique arched seam for two-tone upholstery, an organic silhouette, inset piping detail, and clever modular construction.

Through fabric selection Splice can be vivid, subtle, sophisticated, or simple, always bringing character to any workplace.

Available in both wrap-around and linear profiles, Splice screens are a fresh take on desk partitioning.

### Features

- Made in Australia
- Available in 2 types: Wrap-around & Linear
- Two-tone upholstery
- Inset piping detail
- Modular construction for easy freight & installation
- Compatible with any Burgtec desk system

## SPLICE SCREEN

burgtec.

WRAP-AROUND