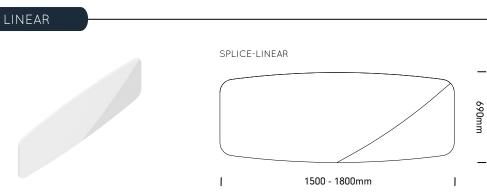

Available in both wrap-around and linear profiles, Splice screens are a fresh take on desk partitioning.

### Features

- Made in Australia
- Available in 2 types: Wrap-around & Linear
- Two-tone upholstery
- Inset piping detail
- Modular construction for easy freight & installation
- Compatible with any Burgtec desk system