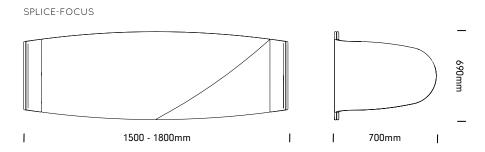

tec.





# SPLICE

### burgtec.

## Bold, refined.

This striking workstation screen design showcases a unique arched seam for two-tone upholstery, an organic silhouette, inset piping detail, and clever modular construction.

Through fabric selection Splice can be vivid, subtle, sophisticated, or simple, always bringing character to any workplace.

Available in both wrap-around and linear profiles, Splice screens are a fresh take on desk partitioning.

### Features

- Made in Australia
- Available in 2 types: Wrap-around & Linear
- Two-tone upholstery
- Inset piping detail
- Modular construction for easy freight & installation
- Compatible with any Burgtec desk system

## Finishes

 Select from Burgtec house fabrics or fabric of your choice





## SPLICE SCREEN

burgtec.

WRAP-AROUND







#### burgtec.

## CARE AND MAINTENANCE

## Fabric

For a general clean, regular dusting and vacuuming removes any loose particles and stops dirt from entering the weave and breaking down the fibres. When necessary, the upholstery should be gently wiped with a clean cloth, dampened with warm soapy water. Immediately dry with a clean and dry non-abrasive cloth. Do not use strong or abrasive cleaning fluids or detergents, as these may affect the colour and finish of the fabric. Upholstery can be professionally dry-cleaned if required. For best care and maintenance results please follow manufacturer's instructions.

### Vinyl, PU & Faux Leather

Periodically dust with a clean, dry soft cloth. Do not expose your Chairs to prolonged Sunlight or other heat sources as this may cause fading. Av