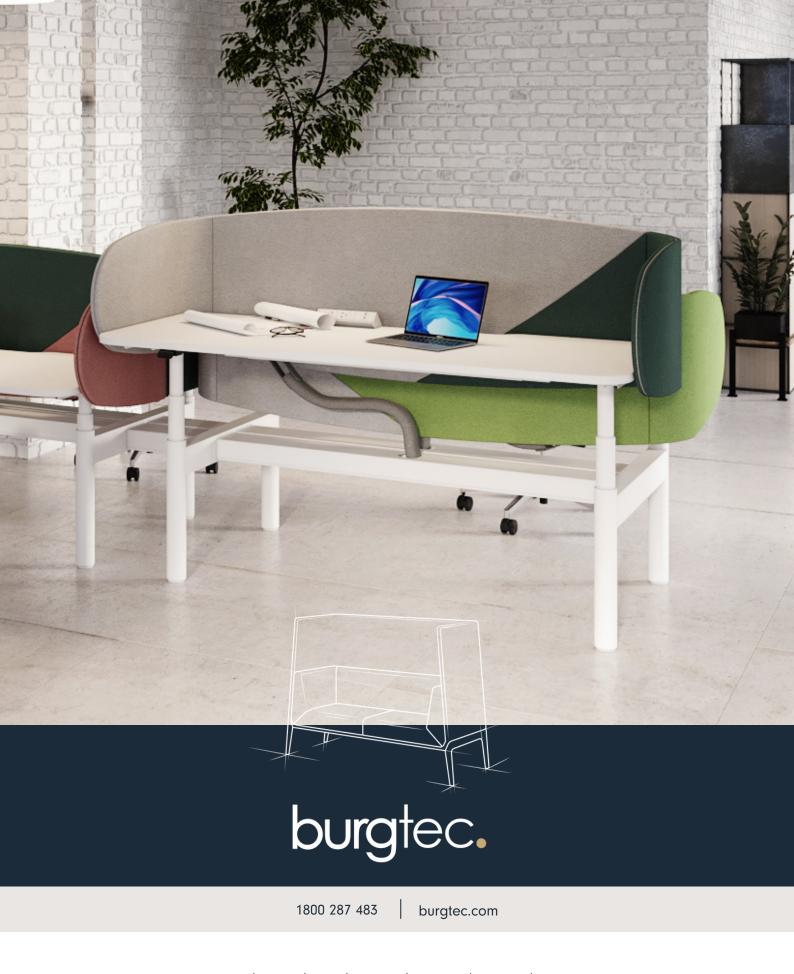

## Bold, refined.

This striking workstation screen design showcases a unique arched seam for two-tone upholstery, an organic silhouette, inset piping detail, and clever modular construction.

Through fabric selection Splice can be vivid, subtle, sophisticated, or simple, always bringing character to any workplace.

Available in both wrap-around and linear profiles, Splice screens are a fresh take on desk partitioning.