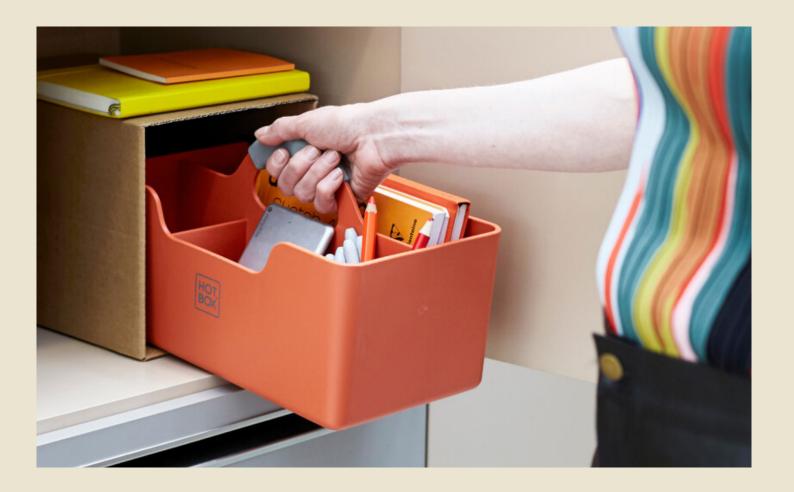

# Hotbox 1

### Features

- 4 compartments (1 Large, 3 Small)
- Soft grip handle
- Made from recycled polypropylene
- Custom branding available (add your company logo)