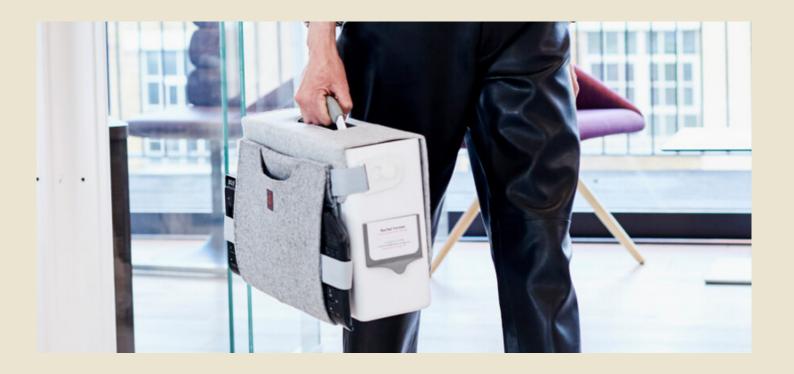

## Hotbox Flow

### Features

- Concealed easy access front pocket with key clip
- Padded rear pocket to keep your laptop snug and easy access for hassle free airport checks
- Fold down front section with pockets to stash pens, cables and other items
- Multiple internal pockets to optimise organization and store larger items
- Made from recycled polyester