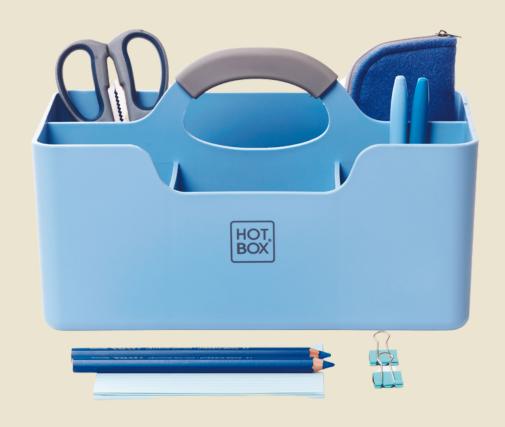

# Hotbox 1

### Features

- 4 compartments (1 Large, 3 Small)
- Soft grip handle
- Made from recycled polypropylene
- Custom branding available (add your company logo)