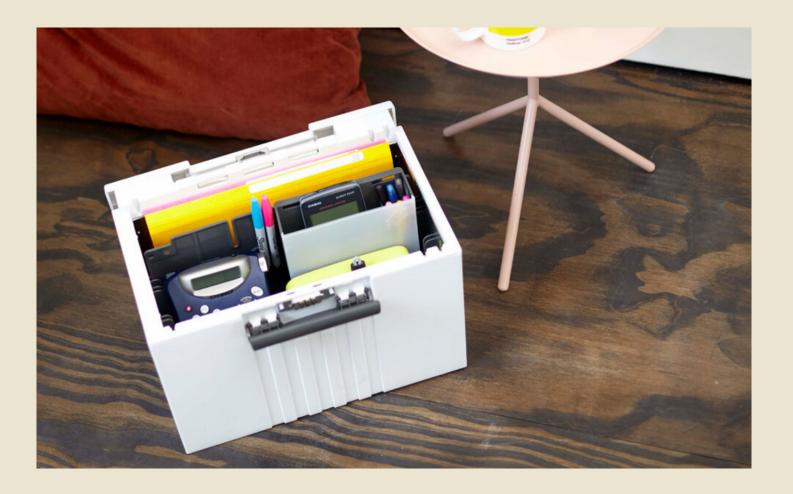

## Hotbox O

### Features

- Flexible A4 filing compartments
- Two handles for safe and easy movability: top handle for carrying and side handle for removing from your locker
- Unique lockable lid design allows the lid to retract out of site
- Optional desk clamp
- Made from polypropylene with aluminum lining

### **Finishes**

• Case:

• Internal Components: