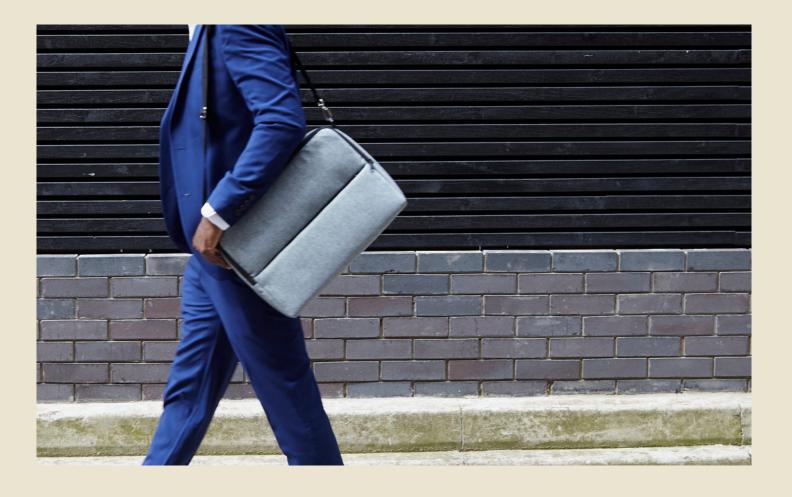

## Hotbox Pro

### Features

- Lightweight design
- Soft grip central handle and shoulder strap
- Large front opening folds down for clear and easy access
- Large rear compartment holds laptop, A4 notebook and paper
- Range of internal pockets and dividers for extra organization
- Water-resistant to keep work tools safe
- Made from recycled polyester