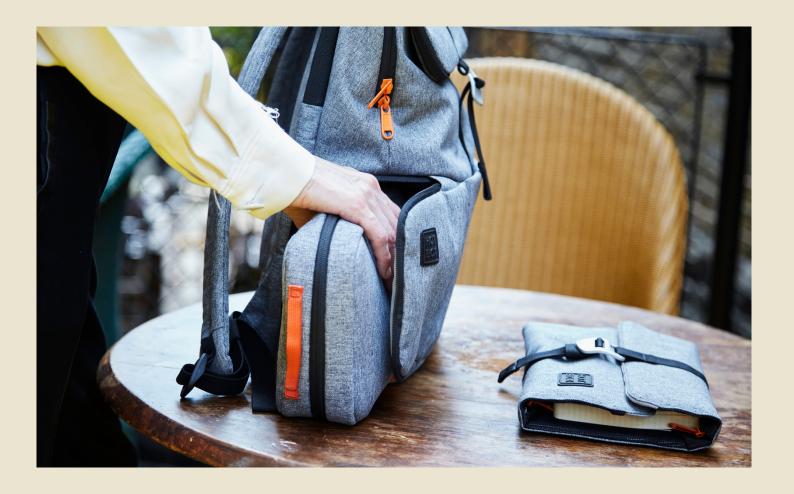

## **Hotbox Shuttle**

#### Features

- Fuss-free access to your laptop and tablet for a quick commute
- Flexible side pocket that is also a bottle holder
- Making it easier for your staff to travel in comfort with multiple devices
- Lightweight with adjustable padded shoulder straps and a top carry-handle
- Optional accessories: Hotbox Tech Pouch, Hotbox Tech Folio
- Made from recycled polyester