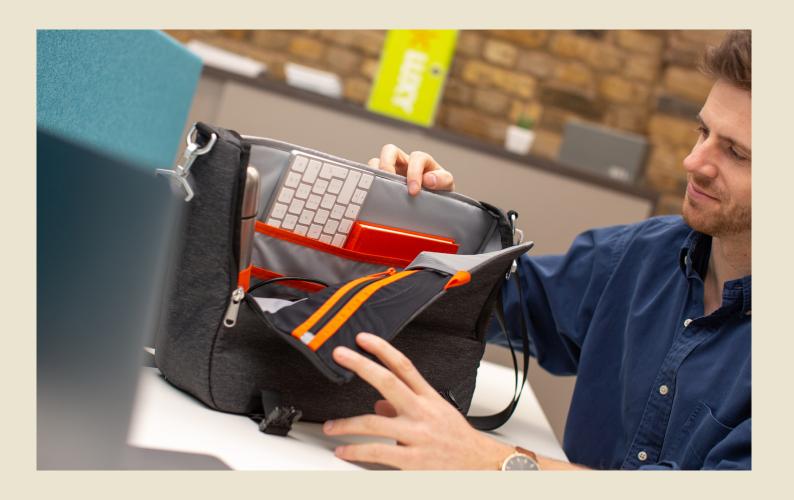

## Hotbox Flow

### Features

- Concealed easy access front pocket with key clip
- Padded rear pocket to keep your laptop snug and easy access for hassle free airport checks
- Fold down front section with pockets to stash pens, cables and other items
- Multiple internal pockets to optimise organization and store larger items
- Made from recycled polyester