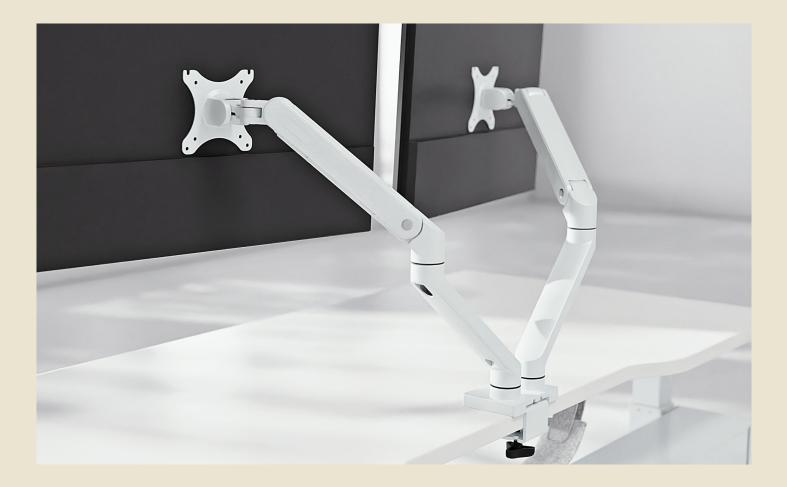

#### Easy movement.

All about functionality, the Legatto Monitor Arm is designed to make adjusting monitor positions as easy as possible, and cater to all ergonomic needs.

With a clean, simple look and available as a single or dual arm in two colour options, Legatto will suit any workplace.

#### Features

- Single or Dual Arm
- Clamp Mounted
- Suits 18-30mm thick Worktops
- Monitor size support 17" to 32"
- Max load: 9kg per arm
- Swivel Angle: -90°/90°
- Titlt Angle: -85°/15°
- VESA Compatible
- Integrated cable management