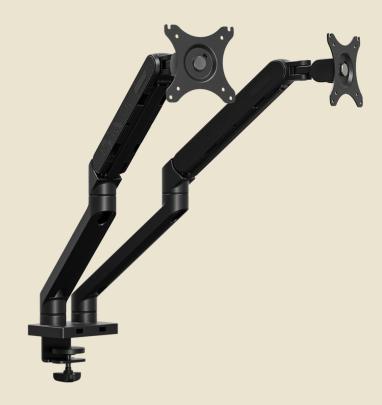

#### Easy movement.

All about functionality, the Legatto Monitor Arm is designed to make adjusting monitor positions as easy as possible, and cater to all ergonomic needs.

With a clean, simple look and available as a single or dual arm in two colour options, Legatto will suit any workplace.

#### Features

- Single or Dual Arm
- Clamp Mounted
- Suits 18-30mm thick Worktops
- Monitor size support 17" to 32"
- Max load: 9kg per arm
- Swivel Angle: -90°/90°
- Titlt Angle: -85°/15°
- VESA Compatible
- Integrated cable management