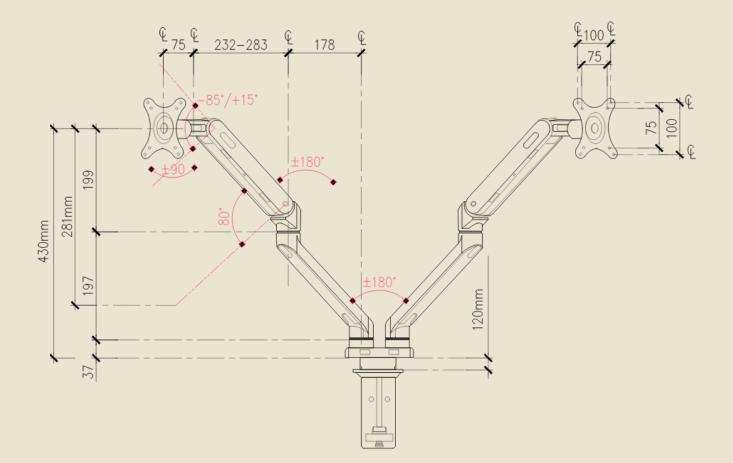

## Dimensions

#### Features

- Single or Dual Arm
- Clamp Mounted
- Suits 18-30mm thick Worktops
- Monitor size support 17" to 32"
- Max load: 9kg per arm
- Swivel Angle: -90°/90°
- Titlt Angle: -85°/15°
- VESA Compatible
- Integrated cable management