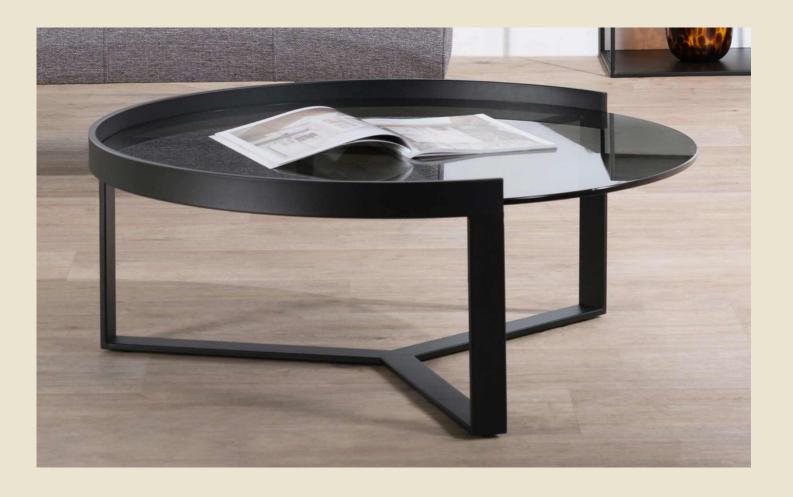

# Channel

Coffee Table

## Trace the reflection.

A geometric, matte metal structure meets a circular glass top for a contemporary contrast of form and finish.

The Channel design brings a modern, but timeless allure to reception areas, breakout, and hospitality spaces.

#### Features

- Available in 2 sizes for nesting configuration
- Fabricated metal frame
- Tempered glass top

# Finishes

- Frame: Black powdercoat
- Tabletop: Grey glass