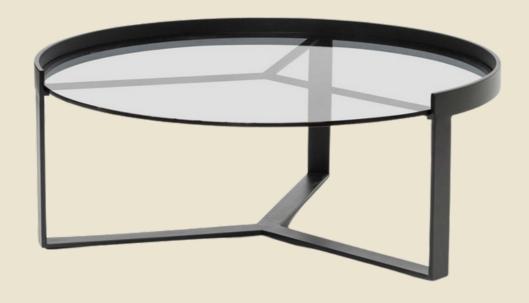

# Channel

Coffee Table

## Trace the reflection.

A geometric, matte metal structure meets a circular glass top for a contemporary contrast of form and finish.

The Channel design brings a modern, but timeless allure to reception areas, breakout, and hospitality spaces.

#### Features

- Available in 2 sizes for nesting configuration
- Fabricated metal frame
- Tempered glass top

# Finishes

- Frame: Black powdercoat
- Tabletop: Grey glass