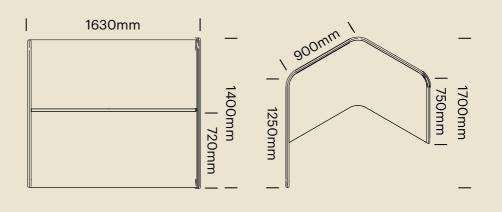

# Archer

Hex Pod

ARCHEX | Meterage: 10.8m

Work Cell

ARCCELL | Meterage: 8.5m

Work Booth

ARCBOOTH | Meterage: 12.6m