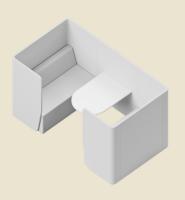

tic properties and bring character to spaces without the expense or limitation of permanent walls.



#### Features

- Made in Australia
- A range of both individual and collaborative units
- Endless configuration options
- Fully upholstered wall panels
- Simple, streamlined design for small footprint
- Easy assembly and installation
- The sustainable, adaptable and cost-effective alternative to permanent walls

#### Finishes

- Upholstery: Select from Burgtec house fabrics or fabric of your choice
- Tabletops/Worktops: Select from the house laminates range (Contrast edging available)
- Table/Support legs: Black or White

# Archer

Hex Pod



ARCHEX | Meterage: 10.8m



Work Cell



ARCCELL | Meterage: 8.5m



Work Booth



ARCBOOTH | Meterage: 12.6m



# Archer

Meeting Booth (4-Person)







## Care and Maintenance

### Fabric

For a general clean, regular dusting and vacuuming removes any loose particles and stops dirt from entering the weave and breaking down the fibres. When necessary, the upholstery should be gently wiped with a clean cloth, dampened with warm soapy water. Immediately dry with a clean and dry non-abrasive cloth. Do not use strong or abrasive cleaning fluids or detergents, as these may affect the colour and finish of the fabric. Upholstery can be professionally dry-cleaned if required. For best care and maintenance results please follow manufacturer's instructions

### Laminate Surfaces

Clean with a damp, soft cloth or sponge using lukewarm water. Neutral diluted detergent may also be used with lukewarm water. Strong detergents which contain bleach,