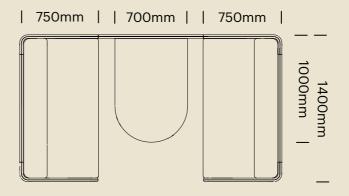

properties and bring character to spaces without the expense or limitation of permanent walls.



#### Features

- Made in Australia
- A range of both individual and collaborative units
- Endless configuration options
- Fully upholstered wall panels
- Simple, streamlined design for small footprint
- Easy assembly and installation
- The sustainable, adaptable and cost-effective alternative to permanent walls

#### Finishes

- Upholstery: Select from Burgtec house fabrics or fabric of your choice
- Tabletops/Worktops: Select from the house laminates range (Contrast edging available)
- Table/Support legs: Black or White

# Archer

Hex Pod



ARCHEX | Meterage: 10.8m



Work Cell



ARCCELL | Meterage: 8.5m



Work Booth



ARCBOOTH | Meterage: 12.6m



# Archer

Meeting Booth (4-Person)







## Care and Maintenance

### Fabric

For a general clean, regular dusting and vacuuming removes any loose particles and stops dirt from entering the weave and breaking down the fibres. When necessary, the upholstery should be gently wiped with a clean cloth, dampened with warm soapy water. Immediately dry with a clean and dry non-abrasive cloth. Do not use strong or abrasive cleaning fluids or detergents, as these may affect the colour and finish of the fabric. Upholstery can be professionally dry-cleaned if required. For best care and maintenance results please follow manufacturer's instructions

### Laminate Surfaces

Clean with a damp, soft cloth or sponge using lukewarm water. Neutral diluted detergent may also be used with lukewarm water. Strong detergents which contain bleach, acid