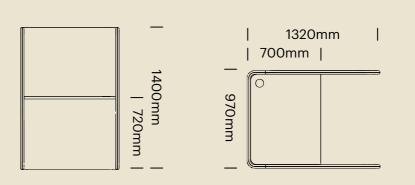

# Archer

Hex Pod

ARCHEX | Meterage: 10.8m

Work Cell

ARCCELL | Meterage: 8.5m

Work Booth

ARCBOOTH | Meterage: 12.6m