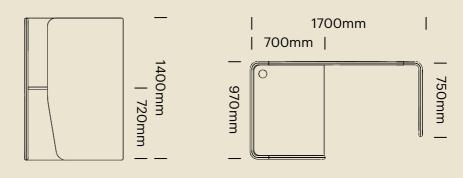

ng styles of individuals, assist acoustic properties and bring character to spaces without the expense or limitation of permanent walls.



#### Features

- Made in Australia
- A range of both individual and collaborative units
- Endless configuration options
- Fully upholstered wall panels
- Simple, streamlined design for small footprint
- Easy assembly and installation
- The sustainable, adaptable and cost-effective alternative to permanent walls

#### Finishes

- Upholstery: Select from Burgtec house fabrics or fabric of your choice
- Tabletops/Worktops: Select from the house laminates range (Contrast edging available)
- Table/Support legs: Black or White

# Archer

Hex Pod



ARCHEX | Meterage: 10.8m



Work Cell



ARCCELL | Meterage: 8.5m



Work Booth



ARCBOOTH | Meterage: 12.6m



# Archer

Meeting Booth (4-Person)







## Care and Maintenance

### Fabric

For a general clean, regular dusting and vacuuming removes any loose particles and stops dirt from entering the weave and breaking down the fibres. When necessary, the upholstery should be gently wiped with a clean cloth, dampened with warm soapy water. Immediately dry with a clean and dry non-abrasive cloth. Do not use strong or abrasive cleaning fluids or detergents, as these may affect the colour and finish of the fabric. Upholstery can be professionally dry-cleaned if required. For best care and maintenance results please follow manufacturer's instructions

### Laminate Surfaces

Clean with a damp, soft cloth or sponge using lukewarm water. Neutral diluted detergent may also be used with lukewarm water. St