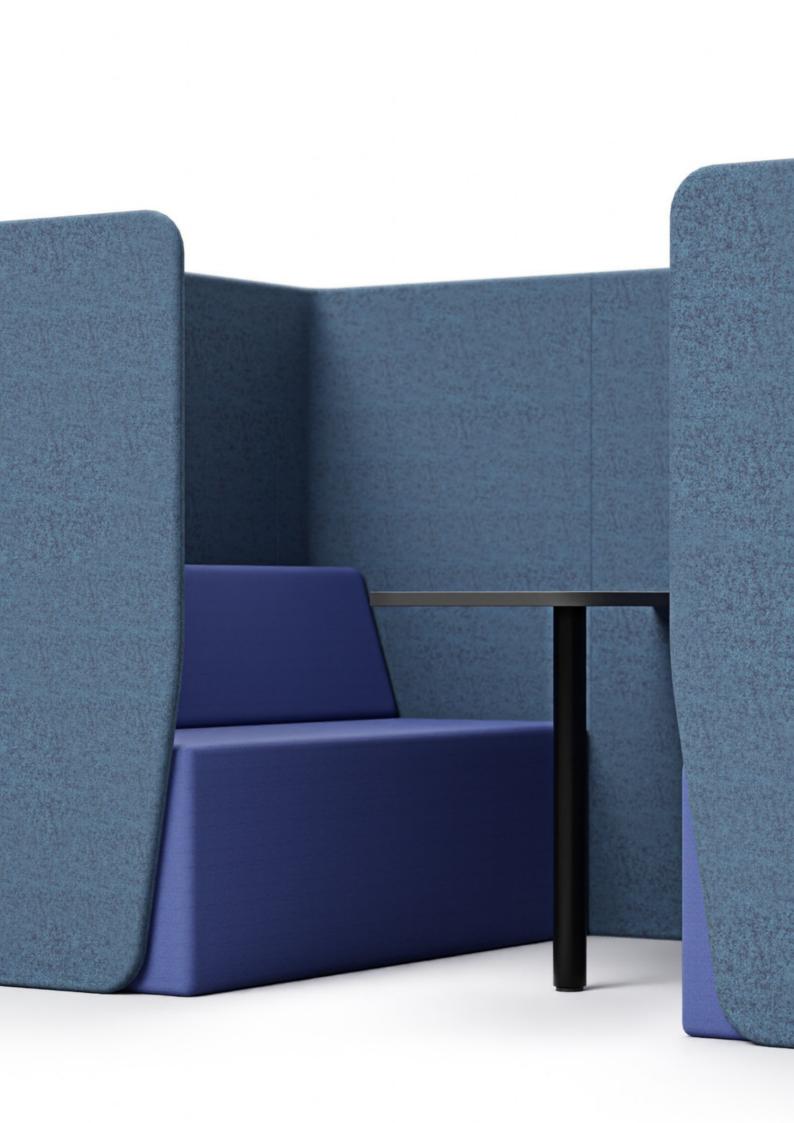

fessionally dry-cleaned if required. For best care and maintenance results please follow manufacturer's instructions

### Laminate Surfaces

Clean with a damp, soft cloth or sponge using lukewarm water. Neutral diluted detergent may also be used with lukewarm water. Strong detergents which contain bleach, acid or have an abrasive effect (such as scouring creams) should be avoided.

### Warranty Information

Archer Booths have a 10 Year Warranty. Burgtec promises the original purchaser, at our option, to repair or replace any of the said product or component thereof, subject to normal commercial use, that is defective in material or workmanship for the time period offered on the product from date of purchase. To view the full warranty statement for Archer please go to burgtec.com/archer





1800 287 483 info@burgtec.com burgtec.com