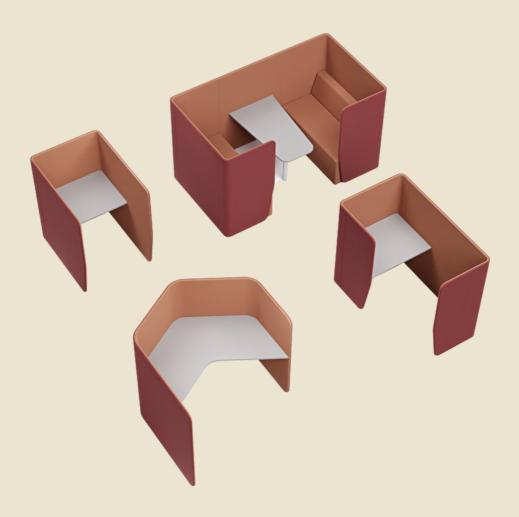

# Archer

Hex Pod

ARCHEX | Meterage: 10.8m

Work Cell

ARCCELL | Meterage: 8.5m

Work Booth

ARCBOOTH | Meterage: 12.6m

# Archer

Meeting Booth (4-Person)