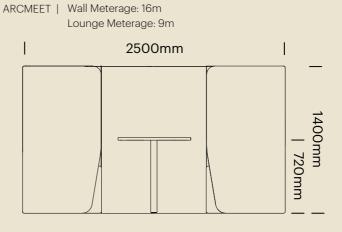

c properties and bring character to spaces without the expense or limitation of permanent walls.



#### Features

- Made in Australia
- A range of both individual and collaborative units
- Endless configuration options
- Fully upholstered wall panels
- Simple, streamlined design for small footprint
- Easy assembly and installation
- The sustainable, adaptable and cost-effective alternative to permanent walls

#### Finishes

- Upholstery: Select from Burgtec house fabrics or fabric of your choice
- Tabletops/Worktops: Select from the house laminates range (Contrast edging available)
- Table/Support legs: Black or White

# Archer

Hex Pod



ARCHEX | Meterage: 10.8m



Work Cell



ARCCELL | Meterage: 8.5m



Work Booth



ARCBOOTH | Meterage: 12.6m



# Archer

Meeting Booth (4-Person)







## Care and Maintenance

### Fabric

For a general clean, regular dusting and vacuuming removes any loose particles and stops dirt from entering the weave and breaking down the fibres. When necessary, the upholstery should be gently wiped with a clean cloth, dampened with warm soapy water. Immediately dry with a clean and dry non-abrasive cloth. Do not use strong or abrasive cleaning fluids or detergents, as these may affect the colour and finish of the fabric. Upholstery can be professionally dry-cleaned if required. For best care and maintenance results please follow manufacturer's instructions

### Laminate Surfaces

Clean with a damp, soft cloth or sponge using lukewarm water. Neutral diluted detergent may also be used with lukewarm water. Strong detergents which contain bleach, ac