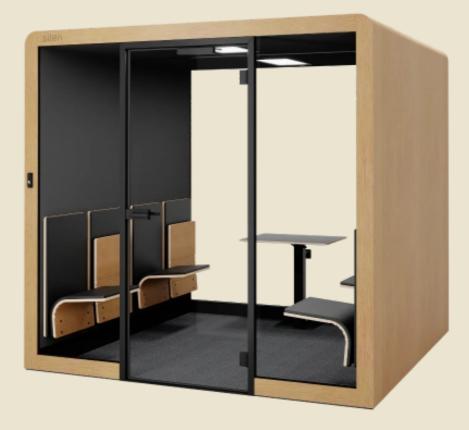

Initially developed for one of Burgtecs local clients, the Hybrid booths are made with no raised floor for easy wheel-chair access. And the best part is, Hybrid booths still offer the same world-class sound reduction that the original Space booths do.

The Hybrid design has since been perfected and upgraded, researching and testing to ensure top-quality innovation and topquality solutions with DDA Compliance - adding an automatic door thats much wider, and foldable furniture giving more room to move.

#### ACCESS FOR EVERYONE

No need for a ramp, Hybrid booths are floorless, with a wide sensor door for easy wheelchair access, and still boast the same acoustic properties and modularity as the worldleading Space range.

#### CONSIDERED ON EVERY LEVEL

Going beyond comfortable entry, Hybrid incorporates innovative folding furniture for flexibility and easy movement inside the booth.

Whether you are working hybrid or not, the Silen Hybrid range gives everyone accessibility and the option to use privacy pods to work in silence.

### Features

- Carbon Neutral Certified
- UL listed with Class A in fire resistance
- Up to 40dB quieter inside
- · Automatic, wide door for easy wheel-chair access
- No raised floor for easy wheel-chair access
- Foldable furniture for wheel-chair space
- Integrated power / USB outlets
- Integrated LED lighting
- Silent, industry-leading air circulation system
- Presence detector for lighting and air circulation efficiency
- Anti-bacterial surfaces
- Quick and easy plug & play installation