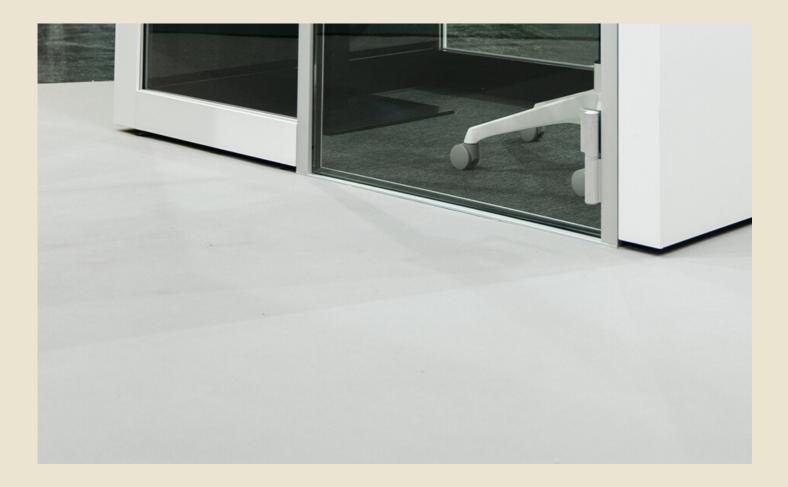

Initially developed for one of Burgtecs local clients, the Hybrid booths are made with no raised floor for easy wheel-chair access. And the best part is, Hybrid booths still offer the same world-class sound reduction that the original Space booths do.

#### ACCESS FOR EVERYONE

No need for a ramp, Hybrid booths are floorless, with a wide sensor door for easy wheelchair access, and still boast the same acoustic properties and modularity as the worldleading Space range.