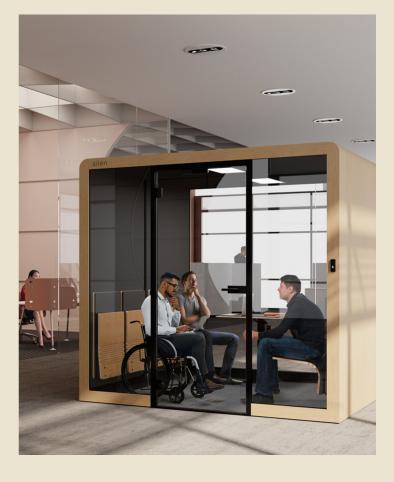

## Everyone can join.

Together Silen and Burgtec have recognised the need to design and build solutions that are universally accessible. With the Space Hybrid booths, everybody can join a meeting or work in silence comfortably.

Initially developed for one of Burgtecs local clients, the Hybrid booths are made with no raised floor for easy wheel-chair access. And the best part is, Hybrid booths still offer the same world-class sound reduction that the original Space booths do.

#### ACCESS FOR EVERYONE

No need for a ramp, Hybrid booths are floorless, with a wide sensor door for easy wheelchair access, and still boast the same acoustic properties and modularity as the worldleading Space range.