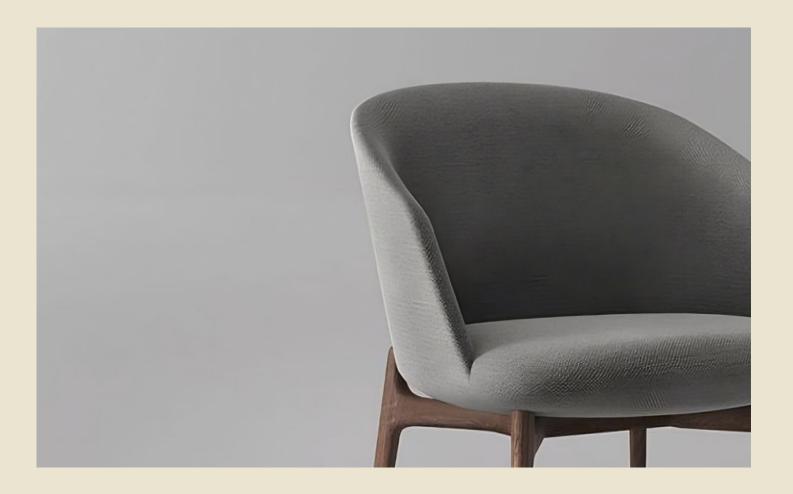

## For luxury culture.

Occasional settings of Espresso seating are designed to enliven coffee-break collaboration in the workplace.

A skillfully crafted timber base with fine, soft upholstery lines; Espresso has a natural elegance for refined social spaces.

#### Features

- Timber 4-Leg Base
- Upholstered polyurethane shell
- Moulded tub with arm rests
- Soft, smooth design

#### Finishes

- Base: Natural Ash or Stained
- Upholstered Shell: Select from Burgtec house fabrics / leathers or fabric of your choice