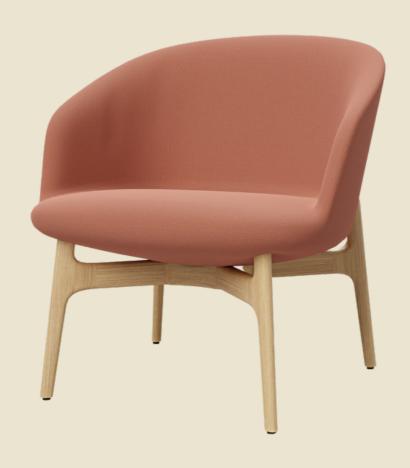

## For luxury culture.

Occasional settings of Espresso seating are designed to enliven coffee-break collaboration in the workplace.

A skillfully crafted timber base with fine, soft upholstery lines; Espresso has a natural elegance for refined social spaces.

#### Features

- Timber 4-Leg Base
- Upholstered polyurethane shell
- Moulded tub with arm rests
- Soft, smooth design

#### Finishes

- Base: Natural Ash or Stained
- Upholstered Shell: Select from Burgtec house fabrics / leathers or fabric of your choice