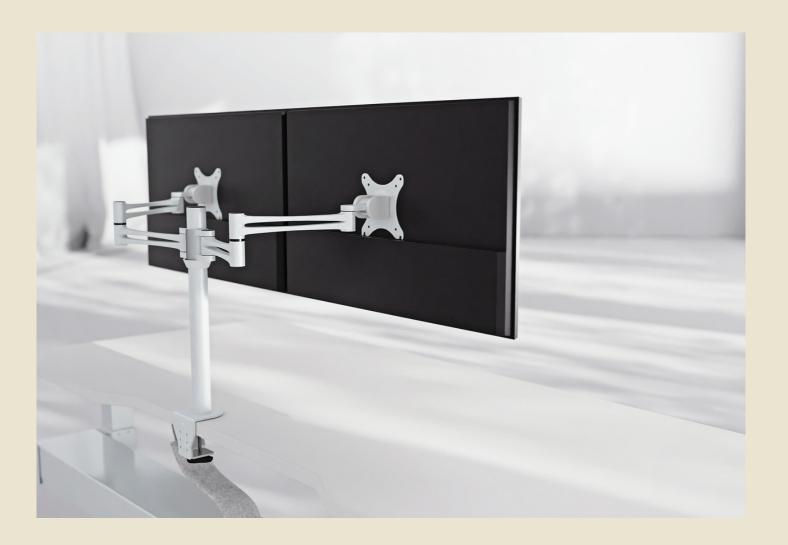

### **Efficient Deskspace**

Smooth and lightweight, the Polar monitor arm is ideal for maintaining a clutter free desk environment, and assisting good posture in the workplace.

Its flexible swivel and tilt mechanism allows users to effortlessly adjust their monitor(s) to their optimal ergonomic position whilst cable management clips keep the desktop tidy and streamlined.

The clamp mount means installation is easy and fast, offering peace of mind that future relocations or changes to the workstation will be uncomplicated.

#### **Features**

- Clamp Mounted
- Suits 18-30mm tops
- Monitor size 17" to 30"
- Max load: 5kg per arm
- Tilt Angle: -85°/15°
- VESA Compatible
- Cable management clips included
- Hand turn monitor fixings included