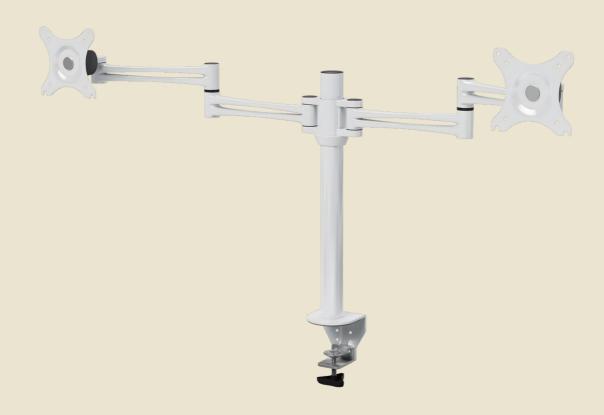

### **Efficient Deskspace**

Smooth and lightweight, the Polar monitor arm is ideal for maintaining a clutter free desk environment, and assisting good posture in the workplace.

Its flexible swivel and tilt mechanism allows users to effortlessly adjust their monitor(s) to their optimal ergonomic position whilst cable management clips keep the desktop tidy and streamlined.

The clamp mount means installation is easy and fast, offering peace of mind that future relocations or changes to the workstation will be uncomplicated.

#### **Features**

- Clamp Mounted
- Suits 18-30mm tops
- Monitor size 17" to 30"
- Max load: 5kg per arm
- Tilt Angle: -85°/15°
- VESA Compatible
- Cable management clips included
- Hand turn monitor fixings included