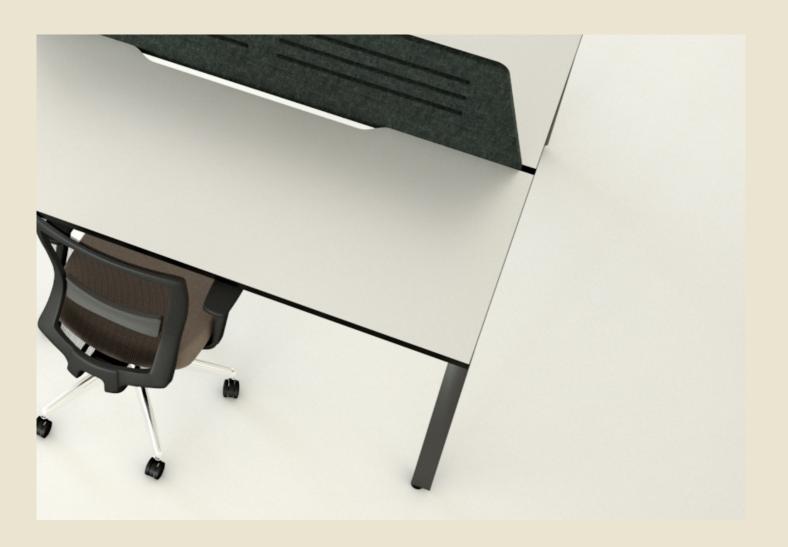

## Effortlessly versatile.

The Stream A workstation system is a sleek and simple desk system that is reconfigurable and adaptable to suit any environment.

The clean modern design offers stylish triangular legs, along with a shadow line between the worktop and frame.

#### **Features**

- Available in large range of configurations
- · Available in large range of sizes
- Cable management / softwiring options available
- Splayed 'A' shaped frame design
- Triangular leg profile
- Shadow line between worktop and frame

#### **Options**

- Burgtec Blade: Acoustic screens
- Burgtec Blade: Upholstered screens