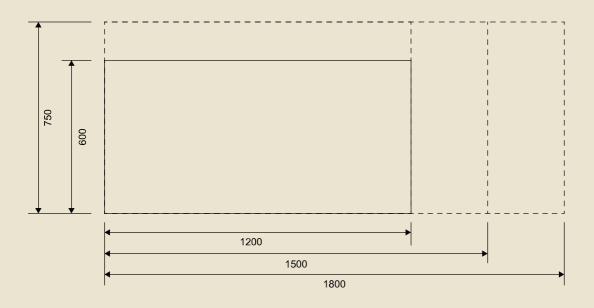

### DIMENSIONS -STREAM A

LINEAR

WORKTOP SIZES (mm)

info@burgtec.com burgtec.com