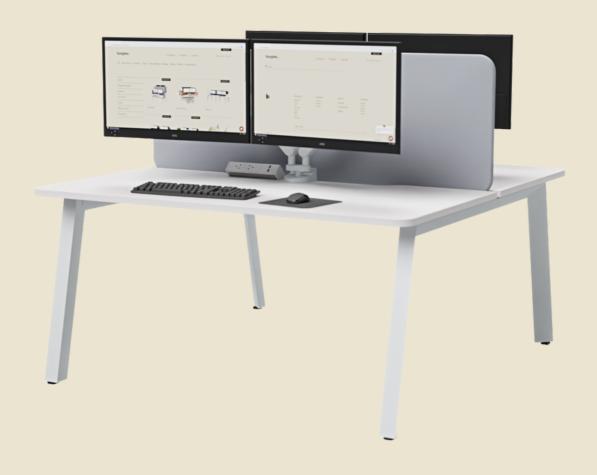

## Effortlessly versatile.

The Stream A workstation system is a sleek and simple desk system that is reconfigurable and adaptable to suit any environment.

The clean modern design offers stylish triangular legs, along with a shadow line between the worktop and frame.

This workstation will transform any office space adding sophistication and functionality.

#### **Features**

- Available in large range of configurations
- · Available in large range of sizes
- Cable management / softwiring options available
- Splayed 'A' shaped frame design
- Triangular leg profile
- Shadow line between worktop and frame

#### **Options**

- Burgtec Blade: Acoustic screens
- Burgtec Blade: Upholstered screens