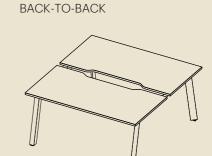

## Effortlessly versatile.

The Stream A workstation system is a sleek and simple desk system that is reconfigurable and adaptable to suit any environment.

The clean modern design offers stylish triangular legs, along with a shadow line between the worktop and frame.

#### **Features**

- Available in large range of configurations
- · Available in large range of sizes
- Cable management / softwiring options available
- Splayed 'A' shaped frame design
- Triangular leg profile
- Shadow line between worktop and frame