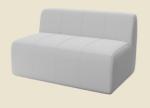

# DIMENSIONS (MM) - KORUS LOUNGE MODULES

1 Seater Straight

90 Degree Corner

2 Seater Straight

3 Seater Straight

KOR-SB-1SST

KOR-SB-CNR

KOR-SB-2SST