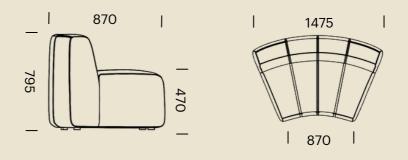

# DIMENSIONS (MM) -KORUS MODULAR LOUNGE

# 45 Degree Curve Concave

45 Degree Curve Convex

KOR-SB-45CAV

KOR-SB-45CVX