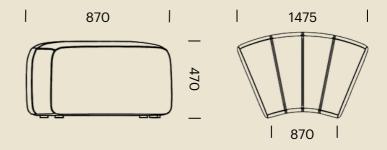

lead times and true sustainability.

Designed and Manufactured in Australia the Korus lounges are available within a 4-6 week lead time.



# DIMENSIONS (MM) - KORUS LOUNGE MODULES

1 Seater Straight



90 Degree Corner



2 Seater Straight



3 Seater Straight



KOR-SB-1SST



KOR-SB-CNR



KOR-SB-2SST





KOR-SB-3SST





# DIMENSIONS (MM) -KORUS MODULAR LOUNGE

# 45 Degree Curve Concave



45 Degree Curve Convex



KOR-SB-45CAV



KOR-SB-45CVX





# DIMENSIONS (MM) -KORUS OTTOMANS

## 1 Seater Straight Ottoman



2 Seater Straight Ottoman



3 Seater Straight Ottoman



Square Ottoman



KOR-OTT-1SST



KOR-SB-2SST



KOR-OTT-3SST



KOR-OTT-SQ



# DIMENSIONS (MM) -KORUS OTTOMANS

## 45 Degree Concave Ottoman



45 Degree Convex Ottoman



#### KOR-OTT-45CAV



#### KOR-OTT-45CVX



# Care and Maintenance

#### **Fabric**

For a general clean, regular dusting and vacuuming removes any loose particles and stops dirt from entering the weave and breaking down the fibres. When necessary, the upholstery should be gently wiped with a clean cloth, dampened with warm soapy water. Immediately dry with a clean and dry non-abrasive cloth. Do not use strong or abrasive cleaning fluids or detergents, as these may affect the colour and finish of the fabric. Upholstery can be professionally dry-cleaned if required. For best care and maintenance results please follow manufacturer's instructions

#### Leather

Periodically dust with a clean, dry soft cloth. Do not expose your Chairs to prolonged Sunlight or other heat sources as this may cause fading. Avoid extremes of Humidity. For