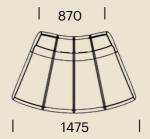

# DIMENSIONS (MM) -KORUS MODULAR LOUNGE

# 45 Degree Curve Concave

45 Degree Curve Convex

KOR-SB-45CAV

KOR-SB-45CVX