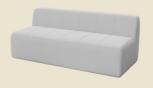

# DIMENSIONS (MM) - KORUS LOUNGE MODULES

1 Seater Straight

90 Degree Corner

2 Seater Straight

3 Seater Straight

KOR-SB-1SST

KOR-SB-CNR

KOR-SB-2SST

KOR-SB-3SST