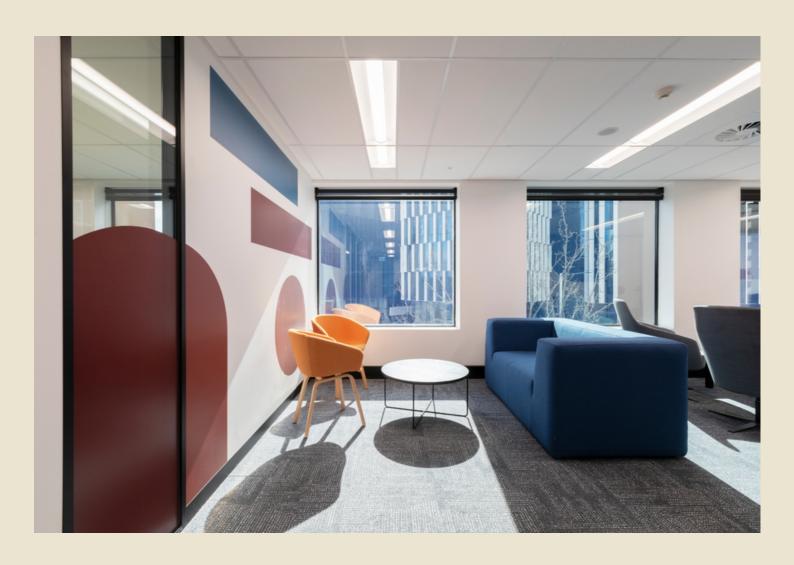

# Built for comfort.

The Korus collection combines commercial-grade quality with that 'sink-into-it' softness for ultimate comfort.

Korus Lounges can be arranged in any configuration with their functional modular design, bringing an effortless elegance to any space.

#### **DISTINCTIVELY TACTILE**

Simplicity is the key to the extraordinary flexibility of the Korus range.

Individual modules can be arranged together in so many diverse configurations time and again, bringing a refreshing versatility to the corporate workspace.

The flexibility, longevity and aesthetics of the Korus create the perfect relaxation zone.