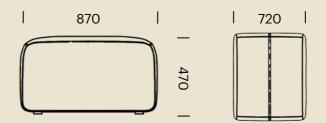

# DIMENSIONS (MM) -KORUS OTTOMANS

## 1 Seater Straight Ottoman

2 Seater Straight Ottoman

3 Seater Straight Ottoman

Square Ottoman

KOR-OTT-1SST

KOR-SB-2SST

KOR-OTT-3SST

KOR-OTT-SQ