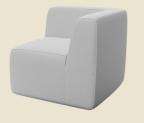

# DIMENSIONS (MM) - KORUS LOUNGE MODULES

1 Seater Straight

90 Degree Corner

2 Seater Straight

3 Seater Straight

KOR-SB-1SST

KOR-SB-CNR

KOR-SB-2SST