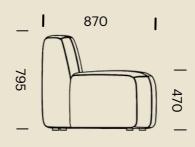

# DIMENSIONS (MM) - KORUS LOUNGE MODULES

1 Seater Straight

90 Degree Corner

2 Seater Straight

3 Seater Straight

KOR-SB-1SST

KOR-SB-CNR

KOR-SB-2SST