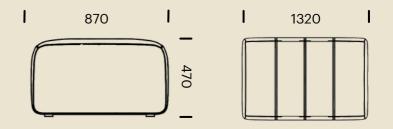

# DIMENSIONS (MM) - KORUS LOUNGE MODULES

1 Seater Straight

90 Degree Corner

2 Seater Straight

3 Seater Straight

KOR-SB-1SST

KOR-SB-CNR

KOR-SB-2SST

KOR-SB-3SST