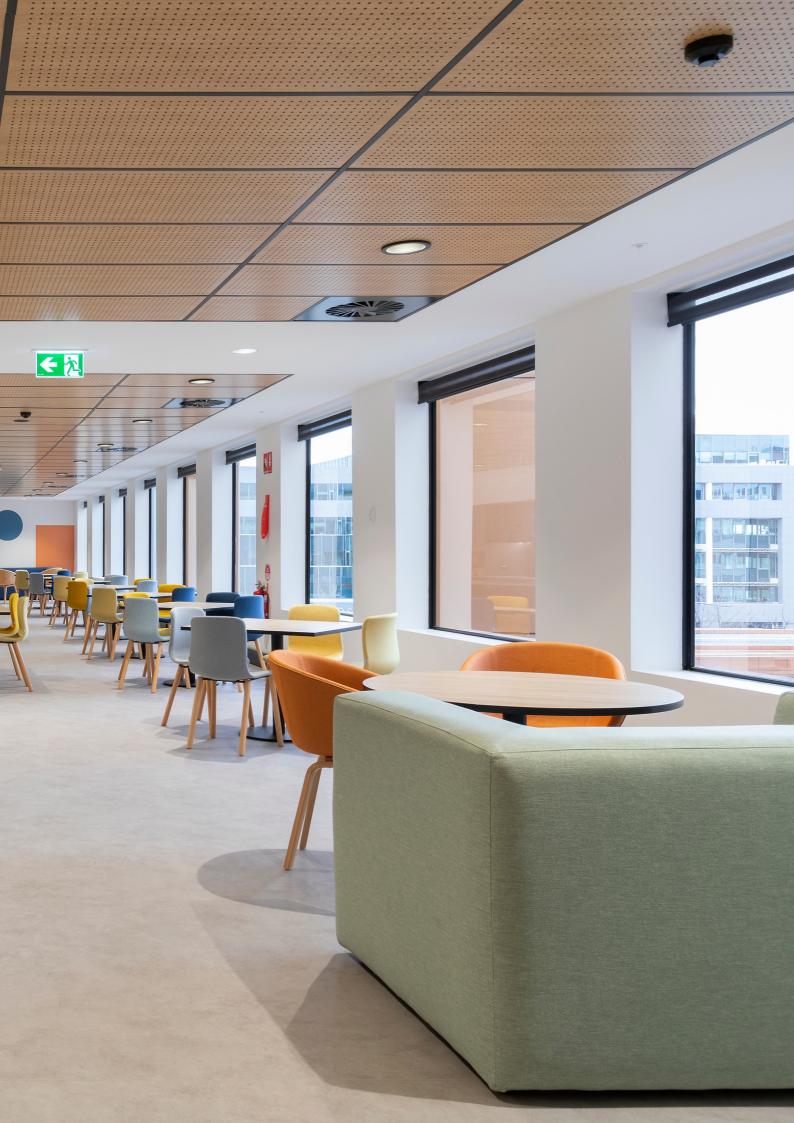

# Built for comfort.

The Korus collection combines commercial-grade quality with that 'sink-into-it' softness for ultimate comfort.

Korus Lounges can be arranged in any configuration with their functional modular design, bringing an effortless elegance to any space.

#### **DISTINCTIVELY TACTILE**

Simplicity is the key to the extraordinary flexibility of the Korus range.

Individual modules can be arranged together in so many diverse configurations time and again, bringing a refreshing versatility to the corporate workspace.

The flexibility, longevity and aesthetics of the Korus create the perfect relaxation zone.