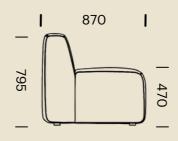

# DIMENSIONS (MM) - KORUS LOUNGE MODULES

1 Seater Straight

90 Degree Corner

2 Seater Straight

3 Seater Straight

KOR-SB-1SST

KOR-SB-CNR

KOR-SB-2SST