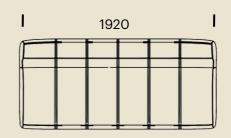

**LOCAL FINISHES**

Burgtec's wide range of local house fabrics are available with no extra lead time.

With hundreds of possible combinations, Korus soft seating can be perfectly coordinated with its environment, without the worry of possible supply chain delays.



#### **LOCAL MANUFACTURING**

Burgtec is serious about manufacturing furniture here in Australia using locally sourced materials. It just makes sense in order to provide world-class furniture with quicker lead times and true sustainability.

Designed and Manufactured in Australia the Korus lounges are available within a 4-6 week lead time.



# DIMENSIONS (MM) - KORUS LOUNGE MODULES

1 Seater Straight



90 Degree Corner



2 Seater Straight



3 Seater Straight



KOR-SB-1SST



KOR-SB-CNR



KOR-SB-2SST





KOR-SB-3SST





# DIMENSIONS (MM) -KORUS MODULAR LOUNGE

# 45 Degree Curve Concave



45 Degree Curve Convex



KOR-SB-45CAV



KOR-SB-45CVX





# DIMENSIONS (MM) -KORUS OTTOMANS

## 1 Seater Straight Ottoman



2 Seater Straight Ottoman



3 Seater Straight Ottoman



Square Ottoman



KOR-OTT-1SST



KOR-SB-2SST



KOR-OTT-3SST



KOR-OTT-SQ



# DIMENSIONS (MM) -KORUS OTTOMANS

## 45 Degree Concave Ottoman



45 Degree Convex Ottoman



#### KOR-OTT-45CAV



#### KOR-OTT-45CVX



# Care and Maintenance

#### **Fabric**

For a general clean, regular dusting and vacuuming removes any loose particles and stops dirt from entering the weave and breaking down the fibres. When necessary, the upholstery should be gently wiped with a clean cloth, dampened with warm soapy water. Immediately dry with a clean a