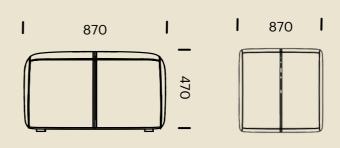

# DIMENSIONS (MM) -KORUS OTTOMANS

## 1 Seater Straight Ottoman

2 Seater Straight Ottoman

3 Seater Straight Ottoman

Square Ottoman

KOR-OTT-1SST

KOR-SB-2SST

KOR-OTT-3SST

KOR-OTT-SQ