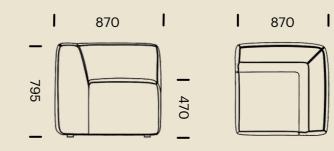

# DIMENSIONS (MM) - KORUS LOUNGE MODULES

1 Seater Straight

90 Degree Corner

2 Seater Straight

3 Seater Straight

KOR-SB-1SST

KOR-SB-CNR

KOR-SB-2SST