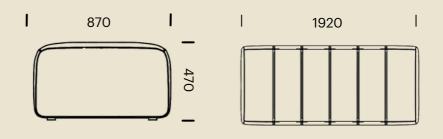

# DIMENSIONS (MM) -KORUS MODULAR LOUNGE

# 45 Degree Curve Concave

45 Degree Curve Convex

KOR-SB-45CAV

KOR-SB-45CVX