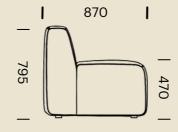

# DIMENSIONS (MM) - KORUS LOUNGE MODULES

1 Seater Straight

90 Degree Corner

2 Seater Straight

3 Seater Straight

KOR-SB-1SST

KOR-SB-CNR

KOR-SB-2SST