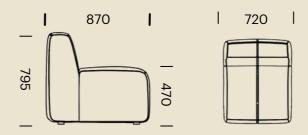

# DIMENSIONS (MM) - KORUS LOUNGE MODULES

1 Seater Straight

90 Degree Corner

2 Seater Straight

3 Seater Straight

KOR-SB-1SST

KOR-SB-CNR

KOR-SB-2SST