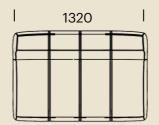

# DIMENSIONS (MM) -KORUS MODULAR LOUNGE

# 45 Degree Curve Concave

45 Degree Curve Convex

KOR-SB-45CAV

KOR-SB-45CVX