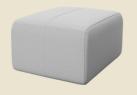

# DIMENSIONS (MM) -KORUS OTTOMANS

## 1 Seater Straight Ottoman

2 Seater Straight Ottoman

3 Seater Straight Ottoman

Square Ottoman

KOR-OTT-1SST

KOR-SB-2SST

KOR-OTT-3SST

KOR-OTT-SQ