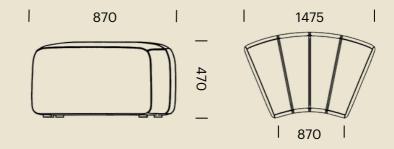

furniture with quicker lead times and true sustainability.

Designed and Manufactured in Australia the Korus lounges are available within a 4-6 week lead time.



# DIMENSIONS (MM) - KORUS LOUNGE MODULES

1 Seater Straight



90 Degree Corner



2 Seater Straight



3 Seater Straight



KOR-SB-1SST



KOR-SB-CNR



KOR-SB-2SST





KOR-SB-3SST





# DIMENSIONS (MM) -KORUS MODULAR LOUNGE

# 45 Degree Curve Concave



45 Degree Curve Convex



KOR-SB-45CAV



KOR-SB-45CVX





# DIMENSIONS (MM) -KORUS OTTOMANS

## 1 Seater Straight Ottoman



2 Seater Straight Ottoman



3 Seater Straight Ottoman



Square Ottoman



KOR-OTT-1SST



KOR-SB-2SST



KOR-OTT-3SST



KOR-OTT-SQ



# DIMENSIONS (MM) -KORUS OTTOMANS

## 45 Degree Concave Ottoman



45 Degree Convex Ottoman



#### KOR-OTT-45CAV



#### KOR-OTT-45CVX



# Care and Maintenance

#### **Fabric**

For a general clean, regular dusting and vacuuming removes any loose particles and stops dirt from entering the weave and breaking down the fibres. When necessary, the upholstery should be gently wiped with a clean cloth, dampened with warm soapy water. Immediately dry with a clean and dry non-abrasive cloth. Do not use strong or abrasive cleaning fluids or detergents, as these may affect the colour and finish of the fabric. Upholstery can be professionally dry-cleaned if required. For best care and maintenance results please follow manufacturer's instructions

#### Leather

Periodically dust with a clean, dry soft cloth. Do not expose your Chairs to prolonged Sunlight or other heat sources as this may cause fading. Avoid ext