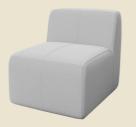

# DIMENSIONS (MM) - KORUS LOUNGE MODULES

1 Seater Straight

90 Degree Corner

2 Seater Straight

3 Seater Straight

KOR-SB-1SST

KOR-SB-CNR

KOR-SB-2SST