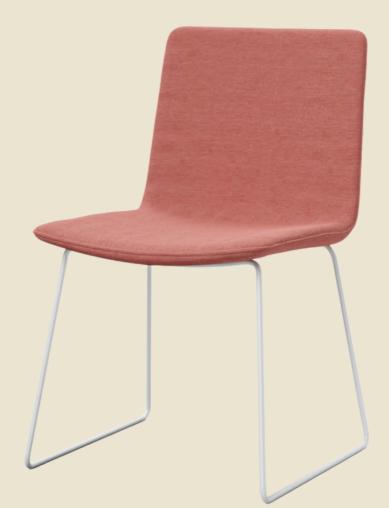

# **Pixel** Chair

### At home in the contemporary work space.

Designed for comfort and durability, this versatile family of chairs adds welcoming appeal to receptions, visitor waiting areas, meeting rooms and breakout spaces. The Pixel features fully upholstered shells, wide backs and sled or castor base options, with the flexibility to choose the beautiful house grey fabric or select a fabric to suit the space.

#### Features

- Base Options: 5-Castor, 4-Castor or Sled
- Available with arm rests (5 Star base only)
- Fully upholstered seat
- Non-stackable