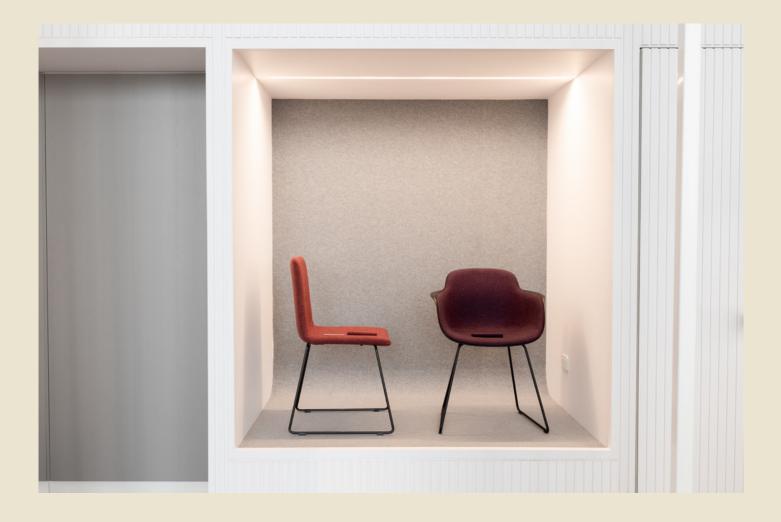

### At home in the contemporary work space.

Designed for comfort and durability, this versatile family of chairs adds welcoming appeal to receptions, visitor waiting areas, meeting rooms and breakout spaces. The Pixel features fully upholstered shells, wide backs and sled or castor base options, with the flexibility to choose the beautiful house grey fabric or select a fabric to suit the space.

## Finishes

- Metal Bases: Black or White Powdercoat
- Stocked in Atlas 'Smoke' & Morocco Tan from the CAT-A house fabrics range
- Select from Burgtec house fabrics / leathers or fabric of your choice
- Two-tone upholstery available