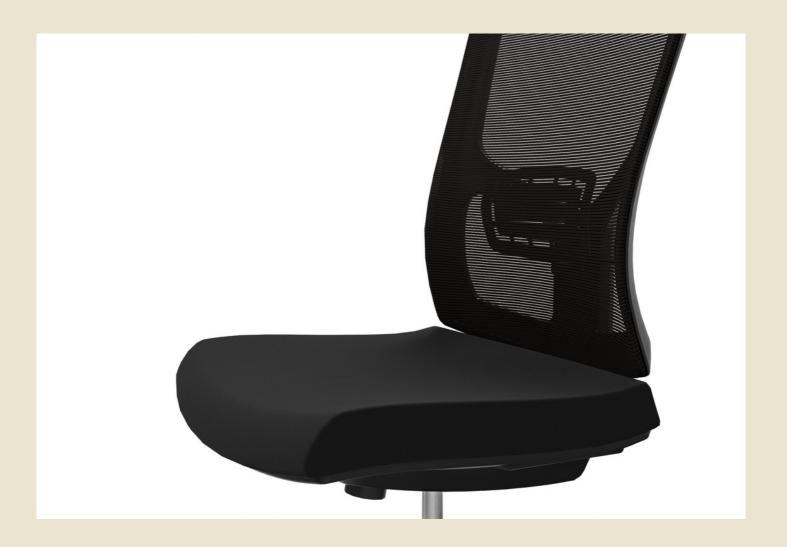

### The Economic Option.

Designed to be an economical volume task chair option, Jura provides exceptional value for money while still meeting the core requirements of majority of task chair users.

Compared to other chairs in its class, Jura has generous seat width and backrest dimensions. With a contoured back profile and a comfortable heavy-duty mesh this chair fits into any office environment with ease.

#### **Features**

- Weight Rating: 120kg
- Adjustable lumbar support
- Upholstered fabric seat
- Heavy duty mesh backrest
- Tilt-lock mechanism with 1 lockable position