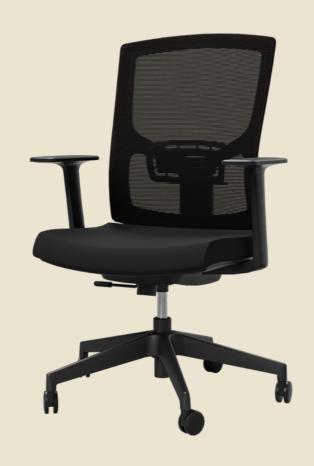

# **Jura**Chair

### The Economic Option.

Designed to be an economical volume task chair option, Jura provides exceptional value for money while still meeting the core requirements of majority of task chair users.

Compared to other chairs in its class, Jura has generous seat width and backrest dimensions. With a contoured back profile and a comfortable heavy-duty mesh this chair fits into any office environment with ease.

#### **Features**

- Weight Rating: 120kg
- Adjustable lumbar support
- Upholstered fabric seat
- Heavy duty mesh backrest
- Tilt-lock mechanism with 1 lockable position

#### **Finishes**

• Black Frame/Mesh/Seat