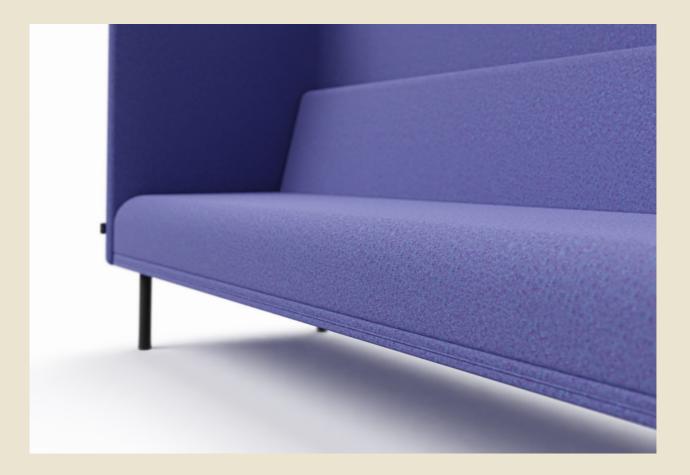

## The 'wall-around'.

Quest is a comprehensive family of lounge units, using a unique 'wall-around' construction method to create clean, indistinct lines, providing a minimalist feel and simplifying the production process.

The self-supporting thin wall surround provides a robust structure with minimal material, an engineering innovation ensuring efficiency, durability, and long-term sustainability.

## Features

- Made in Australia
- Comprehensive family range of units
- Available in Sofa, Tall Back and Focus Booths
- Self-supporting thin wall surround
- Subtle curves and upholstery details for a minimalist design
- Two-tone upholstery available
- Metal Legs