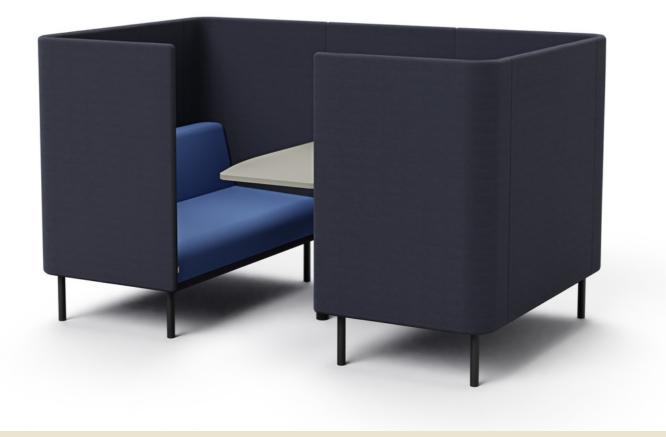

## The 'wall-around'.

Quest is a comprehensive family of lounge units, using a unique 'wall-around' construction method to create clean, indistinct lines, providing a minimalist feel and simplifying the production process.

The self-supporting thin wall surround provides a robust structure with minimal material, an engineering innovation ensuring efficiency, durability, and long-term sustainability.