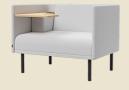

## DIMENSIONS (MM) -QUEST UNITS - STANDARD BACK

Media Lounge with RH Table

QUEST-SB-MLRT

Media Lounge with LH Table

QUEST-SB-MLLT

Double Media Lounge with Shared Table

QUEST-SB-MLDST

## DIMENSIONS (MM) -QUEST UNITS - TALL BACK

Media Lounge with RH Table

QUEST-SB-MLRT

Media Lounge with LH Table

QUEST-SB-MLLT

Double Media Lounge with Shared Table

QUEST-SB-MLDST