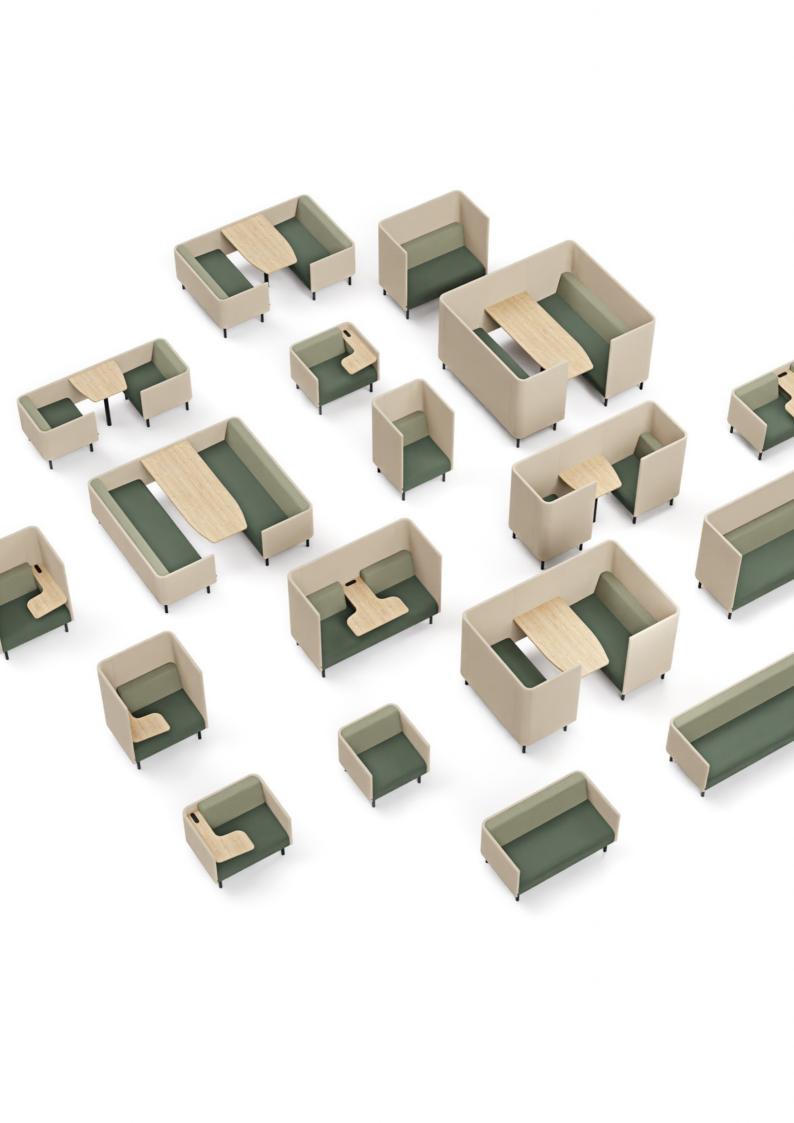

#### **COMPREHENSIVE FAMILY**

Quest is a complete family of designs for sofa, tall back and focus scenarios. The homogenous range consistency provides a well-resolved solution for every design instance, hitting a refined balance between contemporary style and timeless functionality.

## Features

- Made in Australia
- Comprehensive family range of units
- Available in Sofa, Tall Back and Focus Booths
- Self-supporting thin wall surround
- Subtle curves and upholstery details for a minimalist design
- Two-tone upholstery available
- Metal Legs