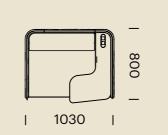

## DIMENSIONS (MM) -QUEST UNITS - STANDARD BACK

Media Lounge with RH Table

QUEST-SB-MLRT

Media Lounge with LH Table

QUEST-SB-MLLT

Double Media Lounge with Shared Table

QUEST-SB-MLDST