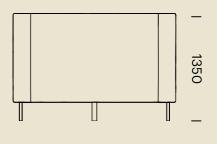

- STANDARD BACK



780

## DIMENSIONS (MM) -QUEST UNITS - TALL BACK

#### 1-Seater Straight



QUEST-TB-1SST



#### 2-Seater Straight



QUEST-TB-2SST





#### 3-Seater Straight



#### QUEST-TB-3SST



## DIMENSIONS (MM) -QUEST UNITS - STANDARD BACK

Media Lounge with RH Table



QUEST-SB-MLRT



Media Lounge with LH Table



QUEST-SB-MLLT



Double Media Lounge with Shared Table



QUEST-SB-MLDST



## DIMENSIONS (MM) -QUEST UNITS - TALL BACK

Media Lounge with RH Table



QUEST-SB-MLRT





Media Lounge with LH Table



QUEST-SB-MLLT



Double Media Lounge with Shared Table



QUEST-SB-MLDST



## DIMENSIONS (MM) -QUEST UNITS - STANDARD BACK



## DIMENSIONS (MM) -QUEST UNITS - TALL BACK

2-Person Booth







4-Person Booth



QUEST-TB-4PBTH





6-Person Booth



QUEST-TB-6PBTH





#### Add Power - Front



#### Add Power - Rear



QUEST-OPT-PWR-F

#### • White or Black

Leads to power source may be visible depending on location. Floorbox not supplied by Burgtec.

QUEST-OPT-PWR-R

• White or Black

Leads to power source may be visible depending on location. Floorbox not supplied by Burgtec.







# Care and Maintenance

# Fabric

For a general clean, regular dusting and vacuuming removes any loose particles and stops dirt from entering the weave and breaking down the fibres. When necessary, the upholstery should be gently wiped with a clean cloth, dampened with warm soapy water. Immediately dry with a clean and dry non-abrasive cloth. Do not use strong or abrasive cleaning fluids or detergents, as these may affect the colour and finish of the fabric. Upholstery ca