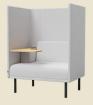

## DIMENSIONS (MM) -QUEST UNITS - STANDARD BACK

Media Lounge with RH Table

QUEST-SB-MLRT

Media Lounge with LH Table

QUEST-SB-MLLT

Double Media Lounge with Shared Table

QUEST-SB-MLDST

## DIMENSIONS (MM) -QUEST UNITS - TALL BACK

Media Lounge with RH Table

QUEST-SB-MLRT

Media Lounge with LH Table

QUEST-SB-MLLT

Double Media Lounge with Shared Table

QUEST-SB-MLDST