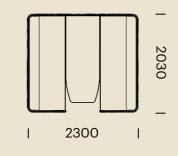

## DIMENSIONS (MM) -QUEST UNITS - TALL BACK

2-Person Booth

4-Person Booth

QUEST-TB-4PBTH

6-Person Booth

QUEST-TB-6PBTH