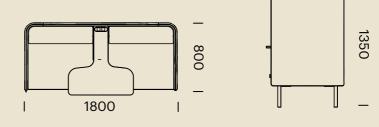

## DIMENSIONS (MM) -QUEST UNITS - STANDARD BACK

Media Lounge with RH Table

QUEST-SB-MLRT

Media Lounge with LH Table

QUEST-SB-MLLT

Double Media Lounge with Shared Table

QUEST-SB-MLDST

## DIMENSIONS (MM) -QUEST UNITS - TALL BACK

Media Lounge with RH Table

QUEST-SB-MLRT

Media Lounge with LH Table

QUEST-SB-MLLT

Double Media Lounge with Shared Table

QUEST-SB-MLDST