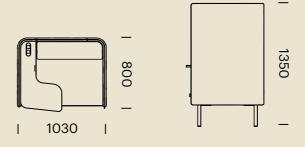

## DIMENSIONS (MM) -QUEST UNITS - STANDARD BACK

Media Lounge with RH Table

QUEST-SB-MLRT

Media Lounge with LH Table

QUEST-SB-MLLT

Double Media Lounge with Shared Table

QUEST-SB-MLDST

## DIMENSIONS (MM) -QUEST UNITS - TALL BACK

Media Lounge with RH Table

QUEST-SB-MLRT

Media Lounge with LH Table

QUEST-SB-MLLT

Double Media Lounge with Shared Table

QUEST-SB-MLDST