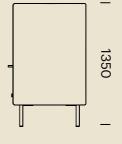

## DIMENSIONS (MM) -QUEST UNITS - TALL BACK

2-Person Booth

4-Person Booth

QUEST-TB-4PBTH

6-Person Booth

QUEST-TB-6PBTH