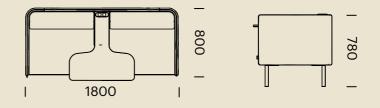

USTRALIAN MADE**

Crafted and produced in our factory, on the Central Coast of NSW.

Local manufacturing opens the possibilities to design flexibility and custom finishes to better suit your project. By having full control in Australia the entire process from design to delivery, lead times are shorter, quality is guaranteed, and sustainability is maximised.



## DIMENSIONS (MM) -QUEST UNITS - STANDARD BACK



780

## DIMENSIONS (MM) -QUEST UNITS - TALL BACK

#### 1-Seater Straight



QUEST-TB-1SST



#### 2-Seater Straight



QUEST-TB-2SST





#### 3-Seater Straight



#### QUEST-TB-3SST



## DIMENSIONS (MM) -QUEST UNITS - STANDARD BACK

Media Lounge with RH Table



QUEST-SB-MLRT



Media Lounge with LH Table



QUEST-SB-MLLT



Double Media Lounge with Shared Table



QUEST-SB-MLDST



## DIMENSIONS (MM) -QUEST UNITS - TALL BACK

Media Lounge with RH Table



QUEST-SB-MLRT





Media Lounge with LH Table



QUEST-SB-MLLT



Double Media Lounge with Shared Table



QUEST-SB-MLDST



## DIMENSIONS (MM) -QUEST UNITS - STANDARD BACK



## DIMENSIONS (MM) -QUEST UNITS - TALL BACK

2-Person Booth







4-Person Booth



QUEST-TB-4PBTH





6-Person Booth



QUEST-TB-6PBTH





#### Add Power - Front



#### Add Power - Rear



QUEST-OPT-PWR-F

#### • White or Black

Leads to power source may be visible depending on location. Floorbox not supplied by Burgtec.

QUEST-OPT-PWR-R

• White or Black

Leads to power source may be visible depending on location. Floorbox not supplied by Burgtec.







# Care and Maintenance

# Fabric

For a general clean, regular dusting and vacuumi