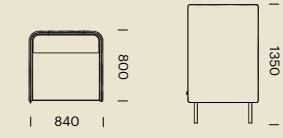

### **COMPREHENSIVE FAMILY**

Quest is a complete family of designs for sofa, tall back and focus scenarios. The homogenous range consistency provides a well-resolved solution for every design instance, hitting a refined balance between contemporary style and timeless functionality.



#### **AUSTRALIAN MADE**

Crafted and produced in our factory, on the Central Coast of NSW.

Local manufacturing opens the possibilities to design flexibility and custom finishes to better suit your project. By having full control in Australia the entire process from design to delivery, lead times are shorter, quality is guaranteed, and sustainability is maximised.



## DIMENSIONS (MM) -QUEST UNITS - STANDARD BACK



780

## DIMENSIONS (MM) -QUEST UNITS - TALL BACK

#### 1-Seater Straight



QUEST-TB-1SST



#### 2-Seater Straight



QUEST-TB-2SST





#### 3-Seater Straight



#### QUEST-TB-3SST



## DIMENSIONS (MM) -QUEST UNITS - STANDARD BACK

Media Lounge with RH Table



QUEST-SB-MLRT



Media Lounge with LH Table



QUEST-SB-MLLT



Double Media Lounge with Shared Table



QUEST-SB-MLDST



## DIMENSIONS (MM) -QUEST UNITS - TALL BACK

Media Lounge with RH Table



QUEST-SB-MLRT





Media Lounge with LH Table



QUEST-SB-MLLT



Double Media Lounge with Shared Table



QUEST-SB-MLDST



## DIMENSIONS (MM) -QUEST UNITS - STANDARD BACK



## DIMENSIONS (MM) -QUEST UNITS - TALL BACK

2-Person Booth







4-Person Booth



QUEST-TB-4PBTH





6-Person Booth



QUEST-TB-6PBTH





#### Add Power - Front



#### Add Power - Rear



QUEST-OPT-PWR-F

#### • White or Black

Leads to power sou