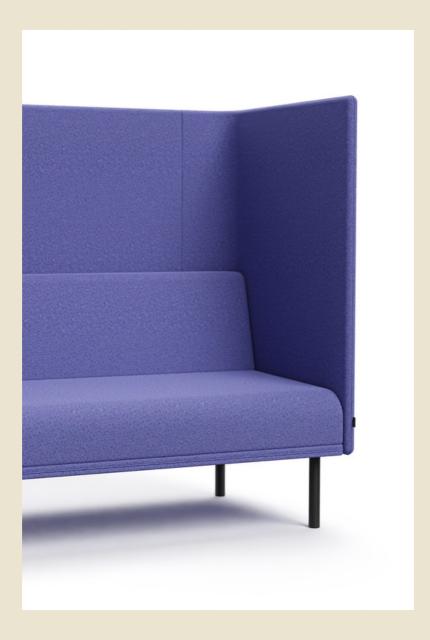

## The 'wall-around'.

Quest is a comprehensive family of lounge units, using a unique 'wall-around' construction method to create clean, indistinct lines, providing a minimalist feel and simplifying the production process.

The self-supporting thin wall surround provides a robust structure with minimal material, an engineering innovation ensuring efficiency, durability, and long-term sustainability.

## Features

- Made in Australia
- Comprehensive family range of units
- Available in Sofa, Tall Back and Focus Booths
- Self-supporting thin wall surround
- Subtle curves and upholstery details for a minimalist design
- Two-tone upholstery available
- Metal Legs