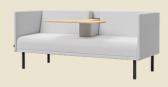

## DIMENSIONS (MM) -QUEST UNITS - STANDARD BACK

Media Lounge with RH Table

QUEST-SB-MLRT

Media Lounge with LH Table

QUEST-SB-MLLT

Double Media Lounge with Shared Table

QUEST-SB-MLDST

## DIMENSIONS (MM) -QUEST UNITS - TALL BACK

Media Lounge with RH Table

QUEST-SB-MLRT

Media Lounge with LH Table

QUEST-SB-MLLT

Double Media Lounge with Shared Table

QUEST-SB-MLDST