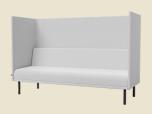

## DIMENSIONS (MM) -QUEST UNITS - TALL BACK

#### 1-Seater Straight

QUEST-TB-1SST

#### 2-Seater Straight

QUEST-TB-2SST

#### 3-Seater Straight

#### QUEST-TB-3SST