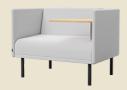

#### Add Power - Front

#### Add Power - Rear

QUEST-OPT-PWR-F

#### • White or Black

Leads to power source may be visible depending on location. Floorbox not supplied by Burgtec.

QUEST-OPT-PWR-R

• White or Black

Leads to power source may be visible depending on location. Floorbox not supplied by Burgtec.