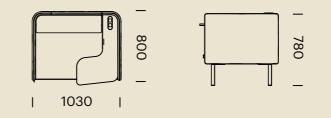

ign instance, hitting a refined balance between contemporary style and timeless functionality.



#### **AUSTRALIAN MADE**

Crafted and produced in our factory, on the Central Coast of NSW.

Local manufacturing opens the possibilities to design flexibility and custom finishes to better suit your project. By having full control in Australia the entire process from design to delivery, lead times are shorter, quality is guaranteed, and sustainability is maximised.



## DIMENSIONS (MM) -QUEST UNITS - STANDARD BACK



780

## DIMENSIONS (MM) -QUEST UNITS - TALL BACK

#### 1-Seater Straight



QUEST-TB-1SST



#### 2-Seater Straight



QUEST-TB-2SST





#### 3-Seater Straight



#### QUEST-TB-3SST



## DIMENSIONS (MM) -QUEST UNITS - STANDARD BACK

Media Lounge with RH Table



QUEST-SB-MLRT



Media Lounge with LH Table



QUEST-SB-MLLT



Double Media Lounge with Shared Table



QUEST-SB-MLDST



## DIMENSIONS (MM) -QUEST UNITS - TALL BACK

Media Lounge with RH Table



QUEST-SB-MLRT





Media Lounge with LH Table



QUEST-SB-MLLT



Double Media Lounge with Shared Table



QUEST-SB-MLDST



## DIMENSIONS (MM) -QUEST UNITS - STANDARD BACK



## DIMENSIONS (MM) -QUEST UNITS - TALL BACK

2-Person Booth







4-Person Booth



QUEST-TB-4PBTH





6-Person Booth



QUEST-TB-6PBTH





#### Add Power - Front



#### Add Power - Rear



QUEST-OPT-PWR-F

#### • White or Black

Leads to power source may be visible depending on location. Floorbox not supplied by Burgtec.

QUEST-OPT-PWR-R

• White or Black

Leads to power source may be visible depending on location. Floorbox not supp