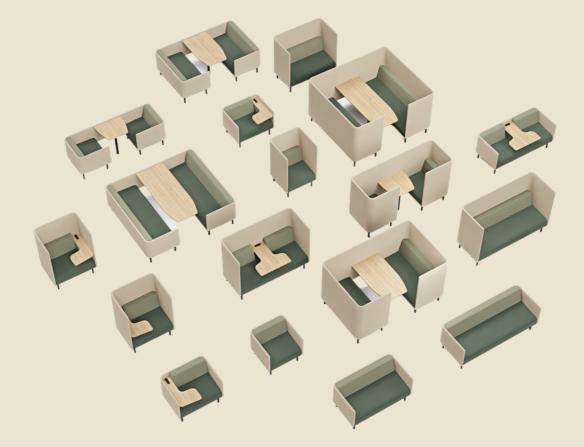

## The 'wall-around'.

Quest is a comprehensive family of lounge units, using a unique 'wall-around' construction method to create clean, indistinct lines, providing a minimalist feel and simplifying the production process.

#### **COMPREHENSIVE FAMILY**

Quest is a complete family of designs for sofa, tall back and focus scenarios. The homogenous range consistency provides a well-resolved solution for every design instance, hitting a refined balance between contemporary style and timeless functionality.