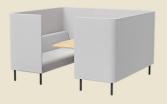

## DIMENSIONS (MM) -QUEST UNITS - STANDARD BACK

Media Lounge with RH Table

QUEST-SB-MLRT

Media Lounge with LH Table

QUEST-SB-MLLT

Double Media Lounge with Shared Table

QUEST-SB-MLDST

## DIMENSIONS (MM) -QUEST UNITS - TALL BACK

Media Lounge with RH Table

QUEST-SB-MLRT

Media Lounge with LH Table

QUEST-SB-MLLT

Double Media Lounge with Shared Table

QUEST-SB-MLDST