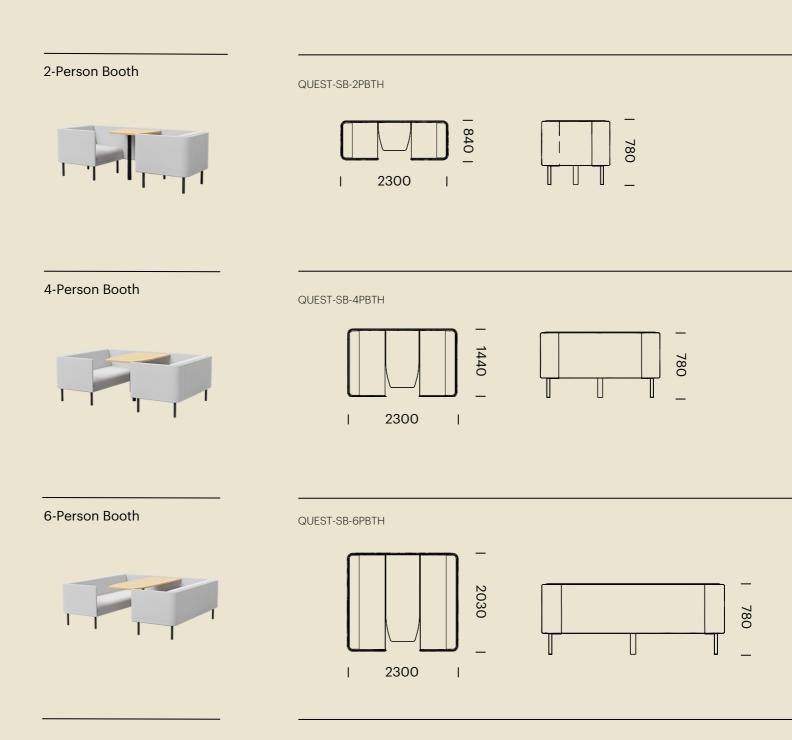

## DIMENSIONS (MM) -QUEST UNITS - TALL BACK

2-Person Booth

4-Person Booth

QUEST-TB-4PBTH

6-Person Booth

QUEST-TB-6PBTH