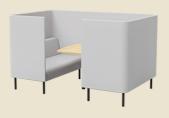

## The 'wall-around'.

Quest is a comprehensive family of lounge units, using a unique 'wall-around' construction method to create clean, indistinct lines, providing a minimalist feel and simplifying the production process.

The self-supporting thin wall surround provides a robust structure with minimal material, an engineering innovation ensuring efficiency, durability, and long-term sustainability.

#### **COMPREHENSIVE FAMILY**

Quest is a complete family of designs for sofa, tall back and focus scenarios. The homogenous range consistency provides a well-resolved solution for every design instance, hitting a refined balance between contemporary style and timeless functionality.