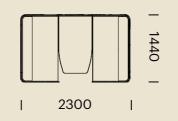

## DIMENSIONS (MM) -QUEST UNITS - STANDARD BACK

Media Lounge with RH Table

QUEST-SB-MLRT

Media Lounge with LH Table

QUEST-SB-MLLT

Double Media Lounge with Shared Table

QUEST-SB-MLDST

## DIMENSIONS (MM) -QUEST UNITS - TALL BACK

Media Lounge with RH Table

QUEST-SB-MLRT

Media Lounge with LH Table

QUEST-SB-MLLT

Double Media Lounge with Shared Table

QUEST-SB-MLDST