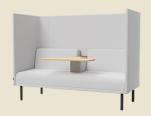

## DIMENSIONS (MM) -QUEST UNITS - STANDARD BACK

Media Lounge with RH Table

QUEST-SB-MLRT

Media Lounge with LH Table

QUEST-SB-MLLT

Double Media Lounge with Shared Table

QUEST-SB-MLDST

## DIMENSIONS (MM) -QUEST UNITS - TALL BACK

Media Lounge with RH Table

QUEST-SB-MLRT

Media Lounge with LH Table

QUEST-SB-MLLT

Double Media Lounge with Shared Table

QUEST-SB-MLDST