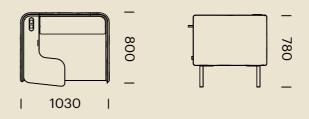

contemporary style and timeless functionality.



#### **AUSTRALIAN MADE**

Crafted and produced in our factory, on the Central Coast of NSW.

Local manufacturing opens the possibilities to design flexibility and custom finishes to better suit your project. By having full control in Australia the entire process from design to delivery, lead times are shorter, quality is guaranteed, and sustainability is maximised.



## DIMENSIONS (MM) -QUEST UNITS - STANDARD BACK



780

## DIMENSIONS (MM) -QUEST UNITS - TALL BACK

#### 1-Seater Straight



QUEST-TB-1SST



#### 2-Seater Straight



QUEST-TB-2SST





#### 3-Seater Straight



#### QUEST-TB-3SST



## DIMENSIONS (MM) -QUEST UNITS - STANDARD BACK

Media Lounge with RH Table



QUEST-SB-MLRT



Media Lounge with LH Table



QUEST-SB-MLLT



Double Media Lounge with Shared Table



QUEST-SB-MLDST



## DIMENSIONS (MM) -QUEST UNITS - TALL BACK

Media Lounge with RH Table



QUEST-SB-MLRT





Media Lounge with LH Table



QUEST-SB-MLLT



Double Media Lounge with Shared Table



QUEST-SB-MLDST



## DIMENSIONS (MM) -QUEST UNITS - STANDARD BACK



## DIMENSIONS (MM) -QUEST UNITS - TALL BACK

2-Person Booth







4-Person Booth



QUEST-TB-4PBTH





6-Person Booth



QUEST-TB-6PBTH





#### Add Power - Front



#### Add Power - Rear



QUEST-OPT-PWR-F

#### • White or Black

Leads to power source may be visible depending on location. Floorbox not supplied by Burgtec.

QUEST-OPT-PWR-R

• White or Black

Leads to power source may be visible depending on location. Floorbox not supplied by Burgtec.







# Care and Maintenance