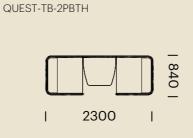

## DIMENSIONS (MM) -QUEST UNITS - TALL BACK

2-Person Booth

4-Person Booth

QUEST-TB-4PBTH

6-Person Booth

QUEST-TB-6PBTH