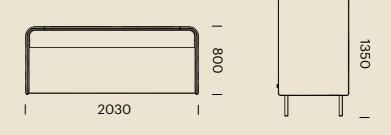

## DIMENSIONS (MM) -QUEST UNITS - STANDARD BACK

780

## DIMENSIONS (MM) -QUEST UNITS - STANDARD BACK