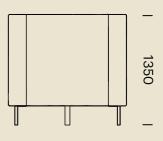

## DIMENSIONS (MM) -QUEST UNITS - STANDARD BACK

Media Lounge with RH Table

QUEST-SB-MLRT

Media Lounge with LH Table

QUEST-SB-MLLT

Double Media Lounge with Shared Table

QUEST-SB-MLDST

## DIMENSIONS (MM) -QUEST UNITS - TALL BACK

Media Lounge with RH Table

QUEST-SB-MLRT

Media Lounge with LH Table

QUEST-SB-MLLT

Double Media Lounge with Shared Table

QUEST-SB-MLDST