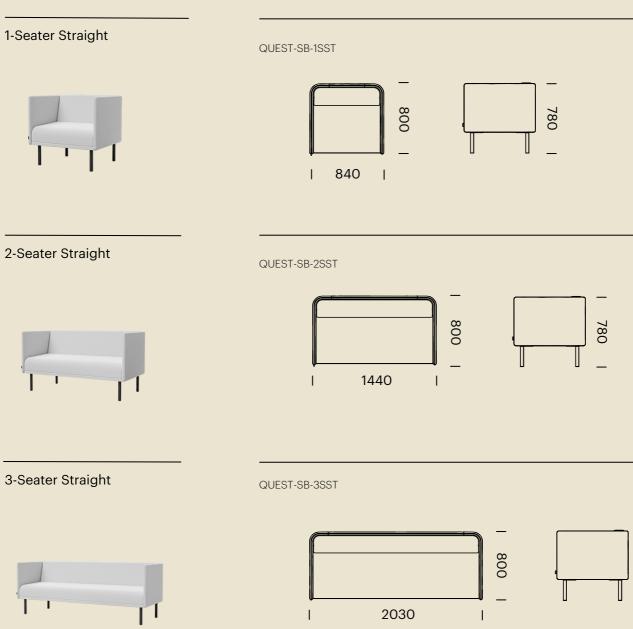

of your choice
- P/C Legs: Black or White
- Tabletop: Select from Burgtec house laminates

#### **COMPREHENSIVE FAMILY**

Quest is a complete family of designs for sofa, tall back and focus scenarios. The homogenous range consistency provides a well-resolved solution for every design instance, hitting a refined balance between contemporary style and timeless functionality.



#### **AUSTRALIAN MADE**

Crafted and produced in our factory, on the Central Coast of NSW.

Local manufacturing opens the possibilities to design flexibility and custom finishes to better suit your project. By having full control in Australia the entire process from design to delivery, lead times are shorter, quality is guaranteed, and sustainability is maximised.



## DIMENSIONS (MM) -QUEST UNITS - STANDARD BACK



780

## DIMENSIONS (MM) -QUEST UNITS - TALL BACK

#### 1-Seater Straight



QUEST-TB-1SST



#### 2-Seater Straight



QUEST-TB-2SST





#### 3-Seater Straight



#### QUEST-TB-3SST



## DIMENSIONS (MM) -QUEST UNITS - STANDARD BACK

Media Lounge with RH Table



QUEST-SB-MLRT



Media Lounge with LH Table



QUEST-SB-MLLT



Double Media Lounge with Shared Table



QUEST-SB-MLDST



## DIMENSIONS (MM) -QUEST UNITS - TALL BACK

Media Lounge with RH Table



QUEST-SB-MLRT





Media Lounge with LH Table



QUEST-SB-MLLT



Double Media Lounge with Shared Table



QUEST-SB-MLDST



## DIMENSIONS (MM) -QUEST UNITS - STANDARD BACK



## DIMENSIONS (MM) -QUEST UNITS - TALL BACK

2-Person Booth







4-Person Booth



QUEST-TB-4PBTH





6-Person Booth



QUEST-TB-6PBTH





#### Add Power -