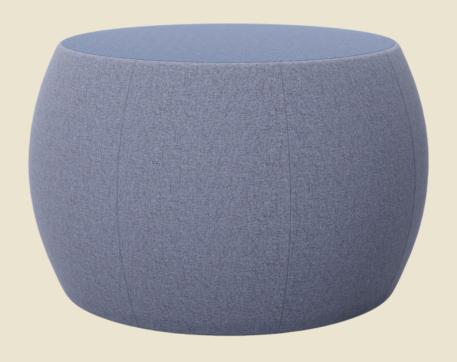

## Soft seating additions.

Defined by its soft curved profile, the Rondo ottoman brings casual and flexible seating to breakout areas and receptions alike.

Available in 4 sizes and upholstery of your choice, Rondo can be used individually or in a cluster.