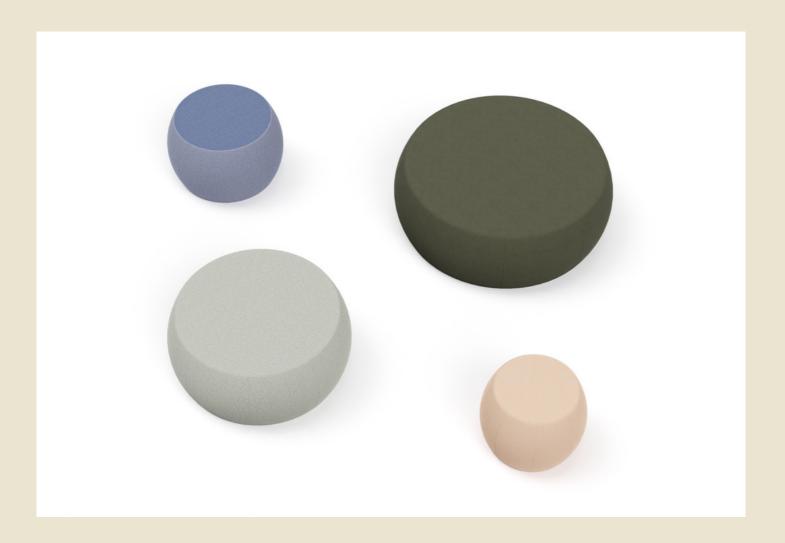

## Soft seating additions.

Defined by its soft curved profile, the Rondo ottoman brings casual and flexible seating to breakout areas and receptions alike.

Available in 4 sizes and upholstery of your choice, Rondo can be used individually or in a cluster.

#### **Features**

- Made in Australia
- Available in 4 sizes
- Fully upholstered
- 10 year warranty