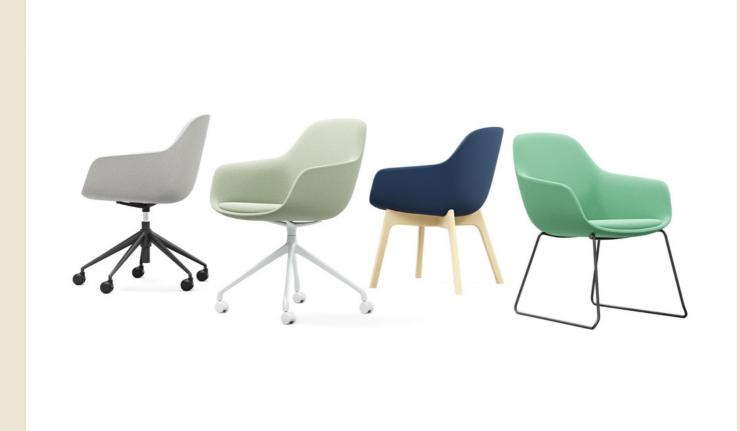

## Features

- Base Options: 4-Leg Timber, Black Sled or 5-Star Castor Base
- Fully upholstered tub with arm rests

## Finishes

- Stocked in Atlas 'Smoke' & Morocco Tan from the CAT-A house fabrics range
- Select from Burgtec house fabrics / leathers or fabric of your choice (Two-tone upholstery available)
- Metal Bases: Black or White powdercoat
- Timber Base: Natural Clear Coat