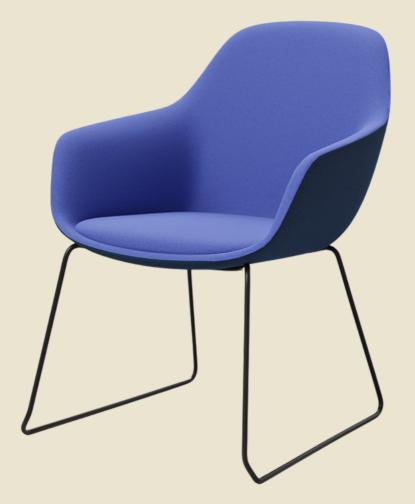

## Arena Chair

Set the scene.

Arena brings a touch of mid-century modern flair and contemporary design to the workplace.

Featuring a fully upholstered tub shell and timber or metal base options, Arena is a striking choice for reception, waiting room or breakout areas.

## Features

- Base Options: 4-Leg Timber, Black Sled or 5-Star Castor Base
- Fully upholstered tub with arm rests