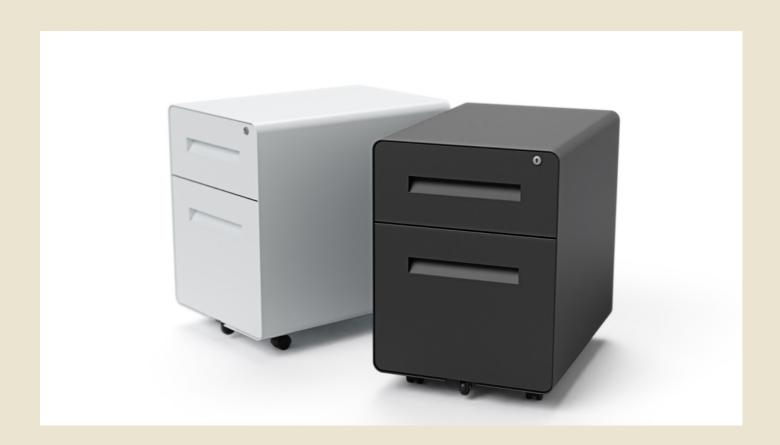

# Lotus Mobile Pedestal Storage





### Function meets style.

Keep your belongings handy and secured with the Lotus steel mobile pedestal.

Defined by rounded corners and a slimline profile for a modern touch, Lotus softens the workspace.

Featuring a personal storage and a filing drawer, Lotus is fully lockable, ensuring your documents and valuables stay safe.

Its lockable castors make it easy to move Lotus around in style wherever you need it.



#### Features

- Metal construction
- Rounded corners
- Slimline profile
- 1 box + 1 filing drawer
- Fully lockable with standard key lock
- Lockable castors
- 5 year warranty

## Finishes

• Black or White

#### DIMENSIONS (MM) -LOTUS MOBILE PEDESTAL

|              |                                 | External (mm) |       |       |
|--------------|---------------------------------|---------------|-------|-------|
| Code         | Description                     | Height        | Width | Depth |
| LOTUS-PED-BF | Mobile Pedestal - 1 Box, 1 File | 490           | 350   | 500   |