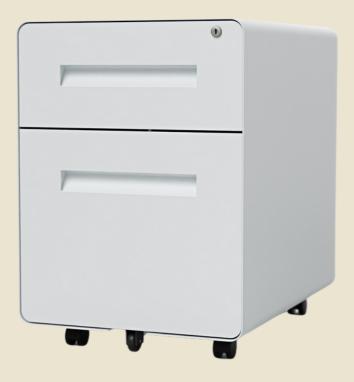

### Function meets style.

Keep your belongings handy and secured with the Lotus steel mobile pedestal.

Defined by rounded corners and a slimline profile for a modern touch, Lotus softens the workspace.

Featuring a personal storage and a filing drawer, Lotus is fully lockable, ensuring your documents and valuables stay safe.

Its lockable castors make it easy to move Lotus around in style wherever you need it.

#### Features

- Metal construction
- Rounded corners
- Slimline profile
- 1 box + 1 filing drawer
- Fully lockable with standard key lock
- Lockable castors
- 5 year warranty